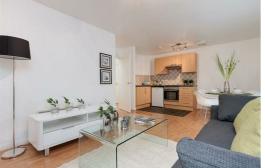

The centrepiece of this two-bedroom property is the open plan kitchen/lounge complete with tiled kitchen area, high quality tables, seats, sofas and a large window which truly brings this apartment to life. The bedrooms are nice sized doubles so you'll be able to kick your shoes off after a long day, stretch out and enjoy the peaceful surroundings. This spacious property also benefits from soft carpets and a nice sized bathroom in a lovely white finish.