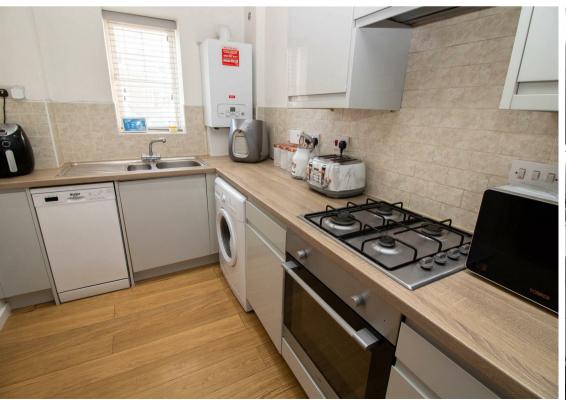

Briefly comprising:- entrance hallway with built-in storage cupboards, open plan lounge leading to breakfasting kitchen with modern fittings. There are two bedrooms and a modern three piece fitted bathroom with shower over the bath. Externally there are communal gardens and allocated parking.

Lounge 18'9" x 11'5" (5.73 x 3.49)

Kitchen 11'4" x 6'8" (3.46 x 2.04)

Bedroom One 10'7" x 10'5" (3.25 x 3.18)

Bedroom Two 10'3" x 7'5" (3.13 x 2.28)