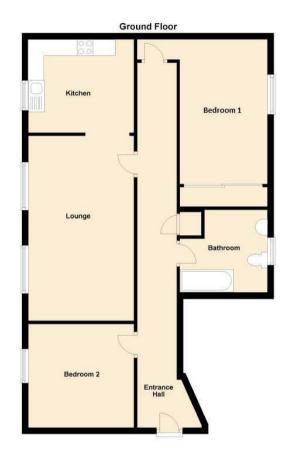

Briefly comprising:- entrance hallway with built-in storage cupboards, open plan lounge leading to breakfasting kitchen with modern fittings. There are two bedrooms and a modern three piece fitted bathroom with shower over the bath. Externally there are communal gardens and allocated parking.

Lounge 18'9" x 11'5" (5.73 x 3.49)

Kitchen 11'4" x 6'8" (3.46 x 2.04)

Bedroom One 10'7" x 10'5" (3.25 x 3.18)

Bedroom Two 10'3" x 7'5" (3.13 x 2.28)