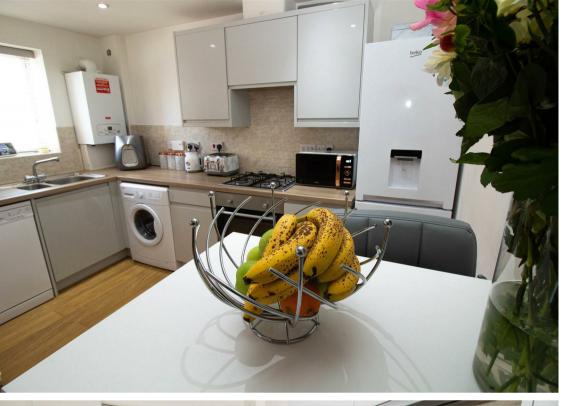

Briefly comprising:- entrance hallway with built-in storage cupboards, open plan lounge leading to breakfasting kitchen with modern fittings. There are two bedrooms and a modern three piece fitted bathroom with shower over the bath. Externally there are communal gardens and allocated parking.

Lounge 18'9" x 11'5" (5.73 x 3.49)

Kitchen 11'4" x 6'8" (3.46 x 2.04)

Bedroom One 10'7" x 10'5" (3.25 x 3.18)

Bedroom Two 10'3" x 7'5" (3.13 x 2.28)