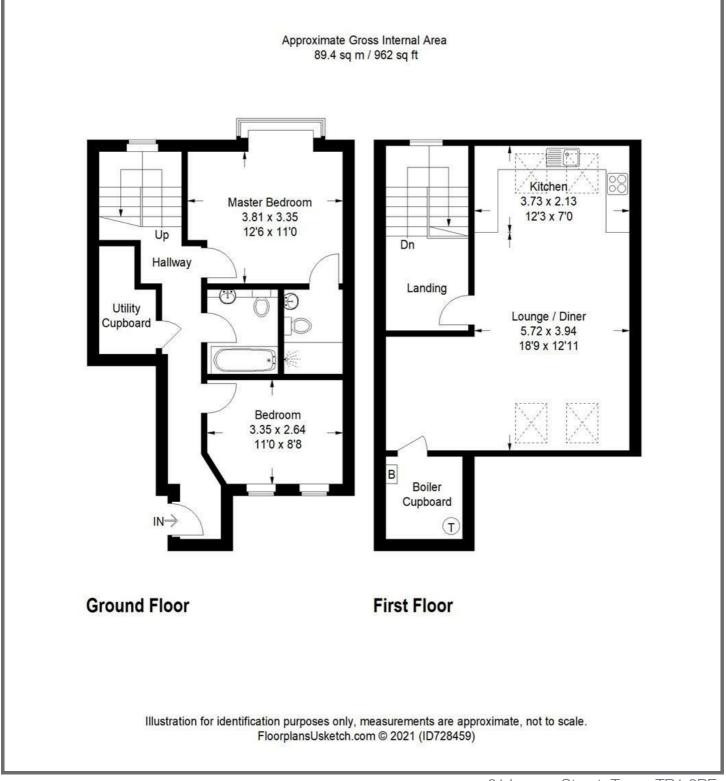

### **DESCRIPTION**

Number 14 is a well presented, two double-bedroom, duplex apartment located in the sought after development of Boscawen Woods. Occupying a delightful south facing position, the property enjoys views over the Malpas River and Park. The apartment offers reverse level accommodation arranged over two floors. On the ground floor, the welcoming entrance hallway gives

access to the two double bedrooms (one with en-suite shower room), the family bathroom and utilities cupboard. Stairs lead to the first floor where there is an impressive open plan sitting/dining/kitchen area. Two large velux windows one with push out balcony enjoy river and rural views.