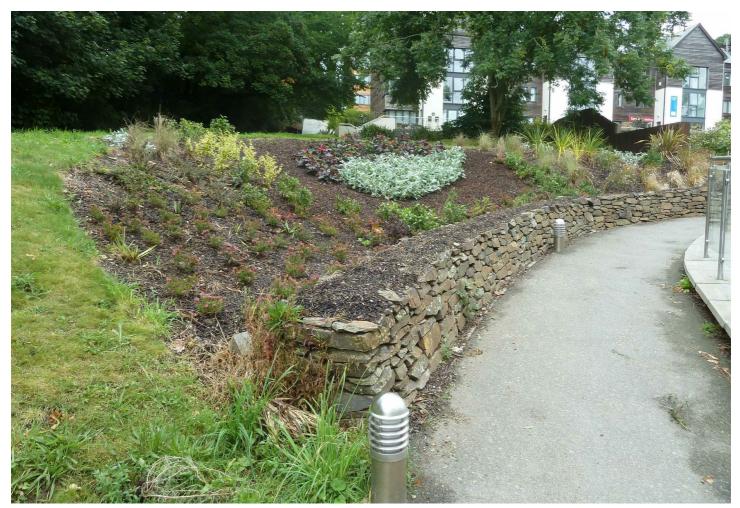

## SITUATION

14 Boscawen Woods is situated in a highly regarded residential area close to the Truro River at Malpas. The apartment allows a level walk to the centre of the Cathedral City of Truro, an ancient port and market town situated in a valley at the head of the river bearing its name and dominated by the splendid three-spired cathedral standing at its heart. Forming the retail, administrative and cultural centre of Cornwall this small city offers a comprehensive range of amenities together with the county's leading educational establishments.

The apartment is in an elevated position enjoying the views over the river and is set conveniently for easy access to the park its tennis courts and the wonderful riverside walks. Also near by are the wonderful sailing waters of The Carrick Roads whilst the north coast with its mixture of towering cliffs and sandy beaches is approximately ten miles distant.