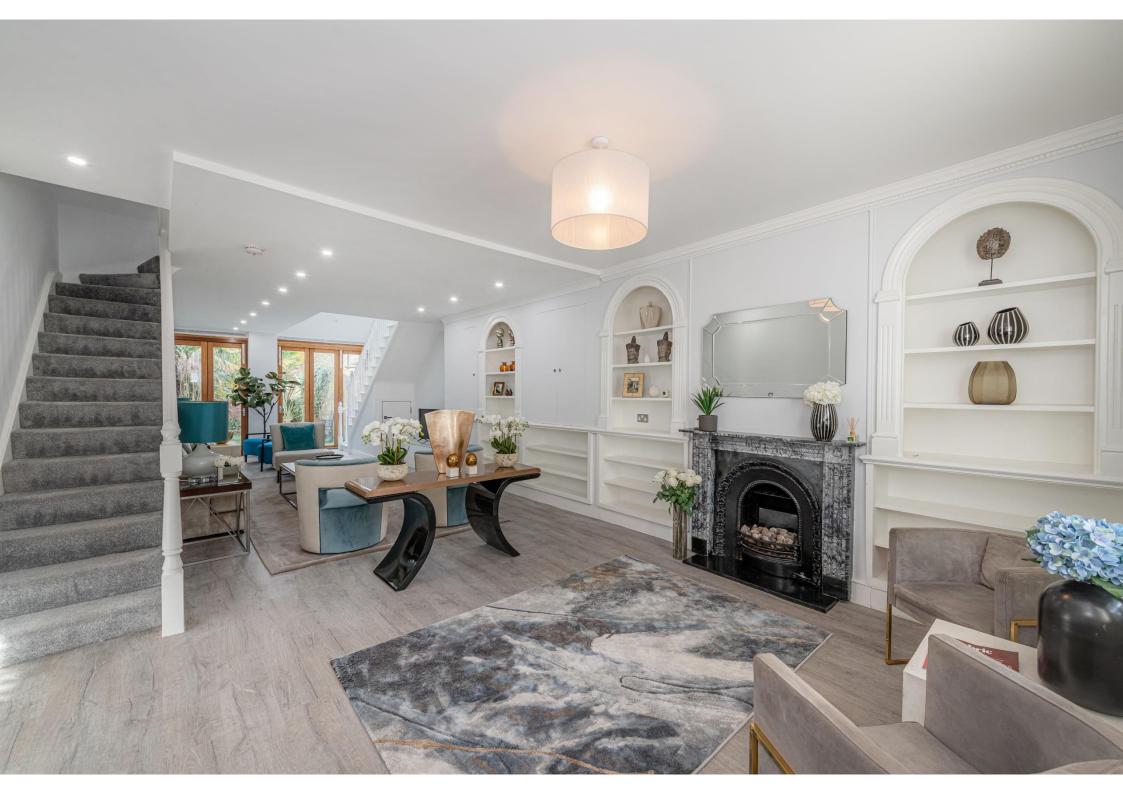

## ORDNANCE HILL, ST JOHN'S WOOD, LONDON NW8

This charming end-of-terrace Georgian house has recently undergone a full refurbishment. Situated in the heart of St John's Wood, this delightful house (approximately 1810 sq ft / 168 sq m) is arranged over four floors and offers a large double front and rear aspect reception room that leads onto a private garden, a separate integrated modern kitchen which leads on to the dining room, four double bedrooms, two bathrooms (one en-suite) and a guest cloakroom. Ordnance Hill is a sought after road located close to St John's Wood High Street and within 0.3 miles of St John's Wood Jubilee Line tube station. The house is situated adjacent to Robinsfield Infant School.

## **ACCOMMODATION AND AMENITIES:**

ENTRANCE HALL, GUEST CLOAKROOM, LARGE RECEPTION ROOM, DINING ROOM, SEPARATE KITCHEN, 4 DOUBLE BEDROOMS, 2 BATHROOMS (ONE EN-SUITE), PRIVATE REAR GARDEN. EPC RATING: D