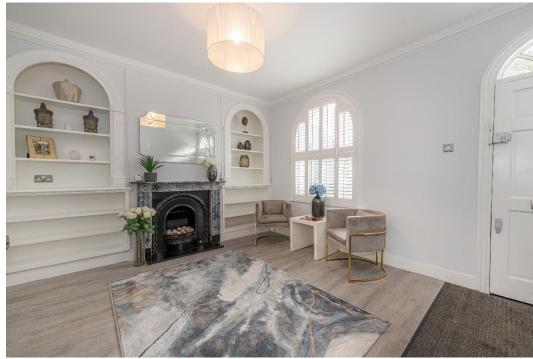

## ORDNANCE HILL, ST JOHN'S WOOD, LONDON NW8

This charming end-of-terrace Georgian house has recently undergone a full refurbishment. Situated in the heart of St John's Wood, this delightful house (approximately 1810 sq ft / 168 sq m) is arranged over four floors and offers a large double front and rear aspect reception room that leads onto a private garden, a separate integrated modern kitchen which leads on to the dining room, four double bedrooms, two bathrooms (one en-suite) and a guest cloakroom. Ordnance Hill is a sought after road located close to St John's Wood High Street and within 0.3 miles of St John's Wood Jubilee Line tube station. The house is situated adjacent to Robinsfield Infant School.

## **ACCOMMODATION AND AMENITIES:**

ENTRANCE HALL, GUEST CLOAKROOM, LARGE RECEPTION ROOM, DINING ROOM, SEPARATE KITCHEN, 4 DOUBLE BEDROOMS, 2 BATHROOMS (ONE EN-SUITE), PRIVATE REAR GARDEN. EPC RATING: D