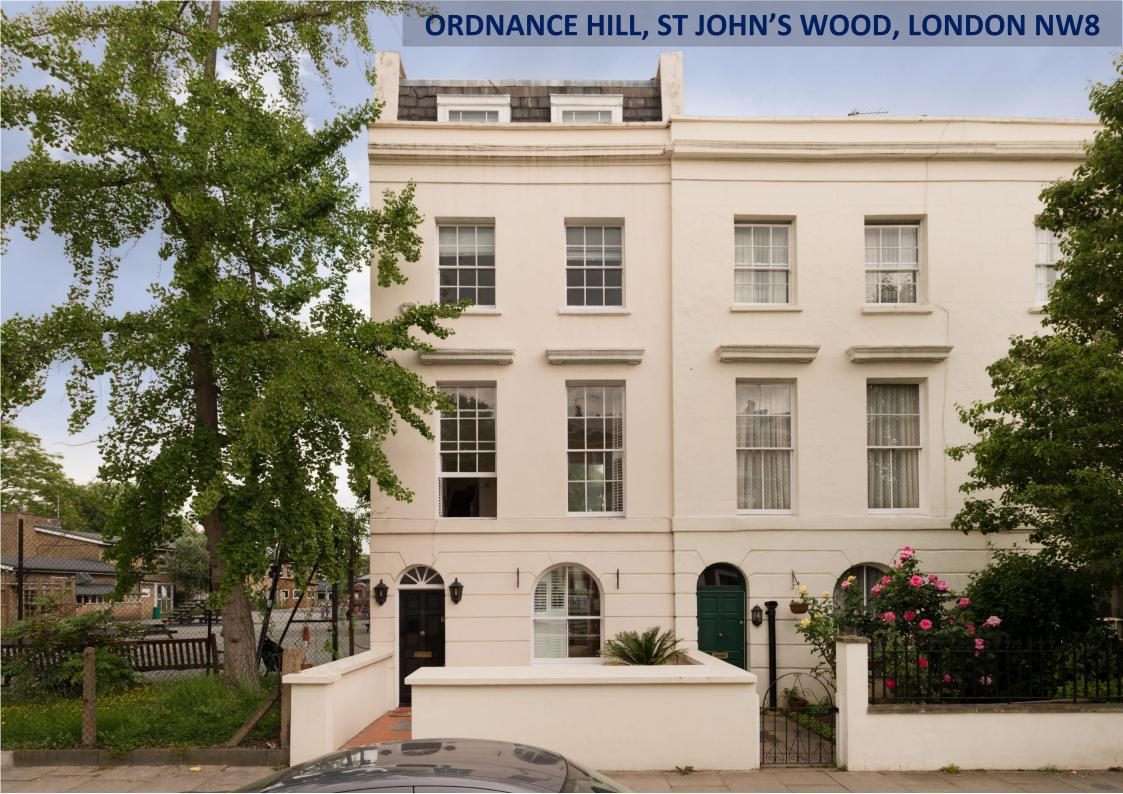

## ORDNANCE HILL, ST JOHN'S WOOD, LONDON NW8

This charming end-of-terrace Georgian house has recently undergone a full refurbishment. Situated in the heart of St John's Wood, this delightful house (approximately 1810 sq ft / 168 sq m) is arranged over four floors and offers a large double front and rear aspect reception room that leads onto a private garden, a separate integrated modern kitchen which leads on to the dining room, four double bedrooms, two bathrooms (one en-suite) and a guest cloakroom. Ordnance Hill is a sought after road located close to St John's Wood High Street and within 0.3 miles of St John's Wood Jubilee Line tube station. The house is situated adjacent to Robinsfield Infant School.