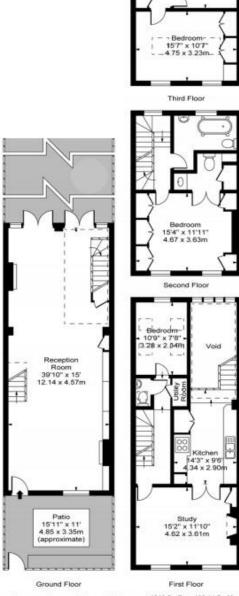

## ORDNANCE HILL, ST JOHN'S WOOD, LONDON NW8

This charming end-of-terrace Georgian house has recently undergone a full refurbishment. Situated in the heart of St John's Wood, this delightful house (approximately 1810 sq ft / 168 sq m) is arranged over four floors and offers a large double front and rear aspect reception room that leads onto a private garden, a separate integrated modern kitchen which leads on to the dining room, four double bedrooms, two bathrooms (one en-suite) and a guest cloakroom. Ordnance Hill is a sought after road located close to St John's Wood High Street and within 0.3 miles of St John's Wood Jubilee Line tube station. The house is situated adjacent to Robinsfield Infant School.

RENTAL PRICE: £1,995 per week

**Available FURNISHED or UNFURNISHED** 

Bedroom 10'2" x 9'7" 3.10<sub>1</sub>x <u>2</u>.92m

Approx Gross Internal Area 1810 Sq Ft - 168.14 Sq M (Excluding Shed, Garden House & Void)