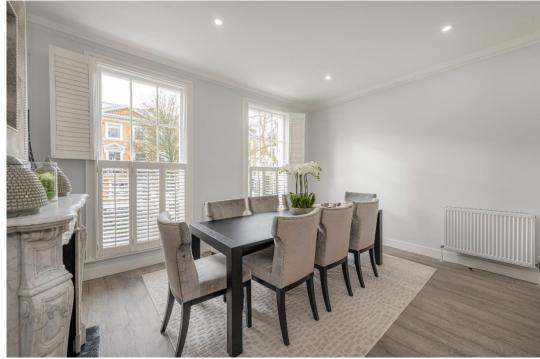

## ORDNANCE HILL, ST JOHN'S WOOD, LONDON NW8

This charming end-of-terrace Georgian house has recently undergone a full refurbishment. Situated in the heart of St John's Wood, this delightful house (approximately 1810 sq ft / 168 sq m) is arranged over four floors and offers a large double front and rear aspect reception room that leads onto a private garden, a separate integrated modern kitchen which leads on to the dining room, four double bedrooms, two bathrooms (one en-suite) and a guest cloakroom. Ordnance Hill is a sought after road located close to St John's Wood High Street and within 0.3 miles of St John's Wood Jubilee Line tube station. The house is situated adjacent to Robinsfield Infant School.

## **ACCOMMODATION AND AMENITIES:**

ENTRANCE HALL, GUEST CLOAKROOM, LARGE RECEPTION ROOM, DINING ROOM, SEPARATE KITCHEN, 4 DOUBLE BEDROOMS, 2 BATHROOMS (ONE EN-SUITE), PRIVATE REAR GARDEN. EPC RATING: D