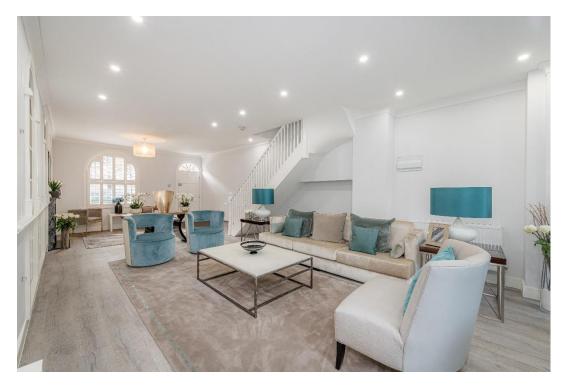

## ORDNANCE HILL, ST JOHN'S WOOD, LONDON NW8

This charming end-of-terrace Georgian house has recently undergone a full refurbishment. Situated in the heart of St John's Wood, this delightful house (approximately 1810 sq ft / 168 sq m) is arranged over four floors and offers a large double front and rear aspect reception room that leads onto a private garden, a separate integrated modern kitchen which leads on to the dining room, four double bedrooms, two bathrooms (one en-suite) and a guest cloakroom. Ordnance Hill is a sought after road located close to St John's Wood High Street and within 0.3 miles of St John's Wood Jubilee Line tube station. The house is situated adjacent to Robinsfield Infant School.

## **ACCOMMODATION AND AMENITIES:**

ENTRANCE HALL, GUEST CLOAKROOM, LARGE RECEPTION ROOM, DINING ROOM, SEPARATE KITCHEN, 4 DOUBLE BEDROOMS, 2 BATHROOMS (ONE EN-SUITE), PRIVATE REAR GARDEN. EPC RATING: D