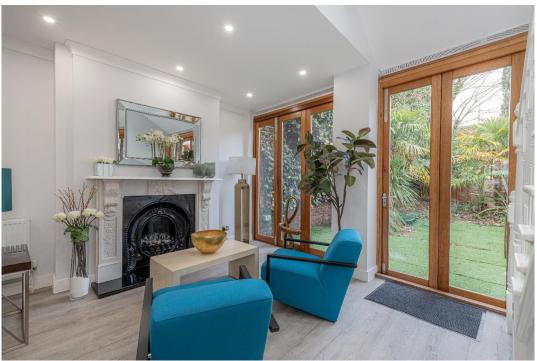

## ORDNANCE HILL, ST JOHN'S WOOD, LONDON NW8

This charming end-of-terrace Georgian house has recently undergone a full refurbishment. Situated in the heart of St John's Wood, this delightful house (approximately 1810 sq ft / 168 sq m) is arranged over four floors and offers a large double front and rear aspect reception room that leads onto a private garden, a separate integrated modern kitchen which leads on to the dining room, four double bedrooms, two bathrooms (one en-suite) and a guest cloakroom. Ordnance Hill is a sought after road located close to St John's Wood High Street and within 0.3 miles of St John's Wood Jubilee Line tube station. The house is situated adjacent to Robinsfield Infant School.