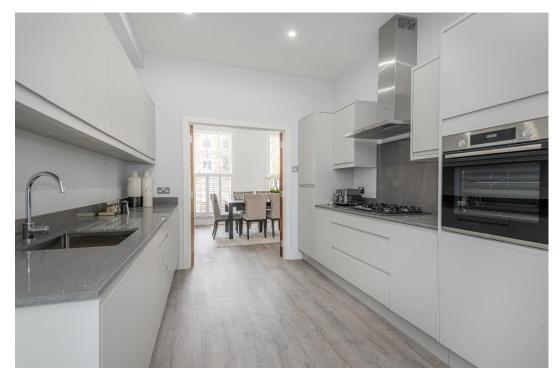

## ORDNANCE HILL, ST JOHN'S WOOD, LONDON NW8

This charming end-of-terrace Georgian house has recently undergone a full refurbishment. Situated in the heart of St John's Wood, this delightful house (approximately 1810 sq ft / 168 sq m) is arranged over four floors and offers a large double front and rear aspect reception room that leads onto a private garden, a separate integrated modern kitchen which leads on to the dining room, four double bedrooms, two bathrooms (one en-suite) and a guest cloakroom. Ordnance Hill is a sought after road located close to St John's Wood High Street and within 0.3 miles of St John's Wood Jubilee Line tube station. The house is situated adjacent to Robinsfield Infant School.

## **ACCOMMODATION AND AMENITIES:**

ENTRANCE HALL, GUEST CLOAKROOM, LARGE RECEPTION ROOM, DINING ROOM, SEPARATE KITCHEN, 4 DOUBLE BEDROOMS, 2 BATHROOMS (ONE EN-SUITE), PRIVATE REAR GARDEN. EPC RATING: D