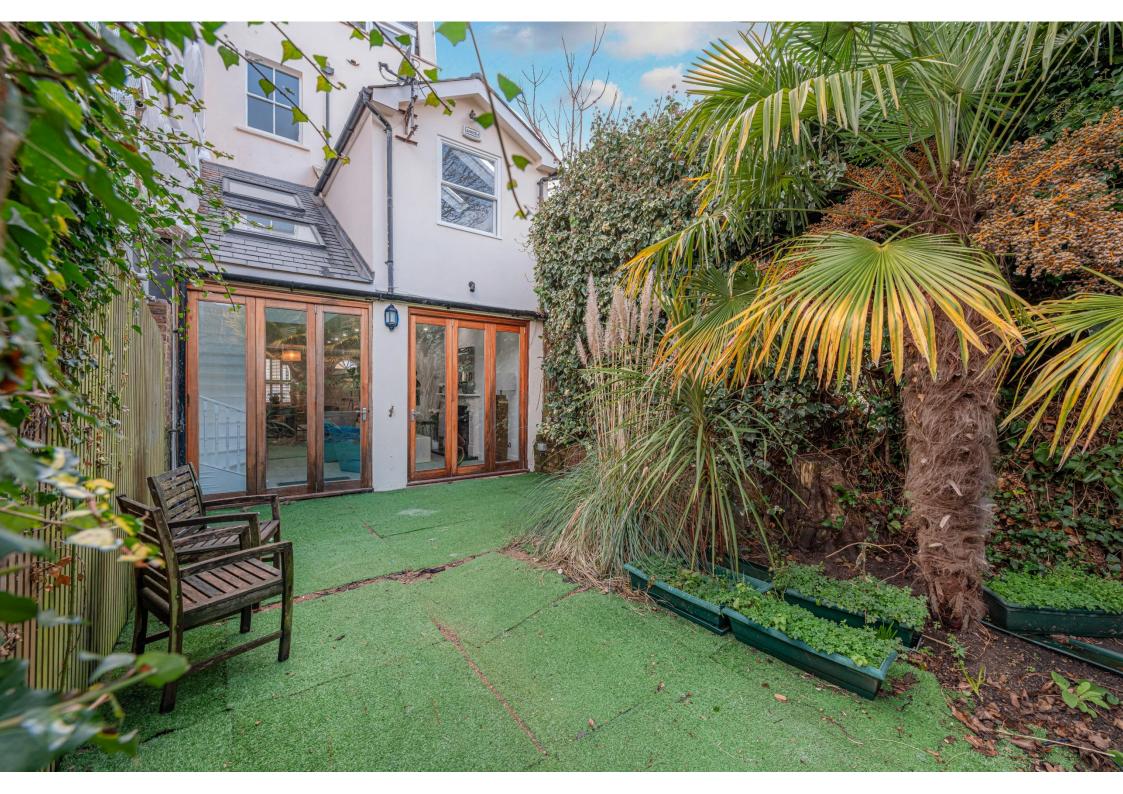

## ORDNANCE HILL, ST JOHN'S WOOD, LONDON NW8

This charming end-of-terrace Georgian house has recently undergone a full refurbishment. Situated in the heart of St John's Wood, this delightful house (approximately 1810 sq ft / 168 sq m) is arranged over four floors and offers a large double front and rear aspect reception room that leads onto a private garden, a separate integrated modern kitchen which leads on to the dining room, four double bedrooms, two bathrooms (one en-suite) and a guest cloakroom. Ordnance Hill is a sought after road located close to St John's Wood High Street and within 0.3 miles of St John's Wood Jubilee Line tube station. The house is situated adjacent to Robinsfield Infant School.

## **ACCOMMODATION AND AMENITIES:**

ENTRANCE HALL, GUEST CLOAKROOM, LARGE RECEPTION ROOM, DINING ROOM, SEPARATE KITCHEN, 4 DOUBLE BEDROOMS, 2 BATHROOMS (ONE EN-SUITE), PRIVATE REAR GARDEN. EPC RATING: D