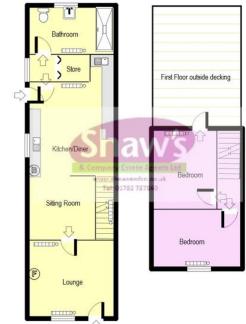

#### LOUNGE

12' 1" x 11' 8" (3.68m x 3.56m) Entered through a UPVC

part glazed door. Window to the front elevation. Chimney breast with inset stove. Laminate flooring. Radiator. Door to:

#### DINING ROOM

12' 7" x 9' 7" (3.84m x 2.92 m) La minate flooring. Radiator. Opening to:

#### KITCHEN/BREAKFAST ROOM

13' 5" x 11' 11" (4.09m x 3.63m) Window to the side elevation. Comprising a range of wall and base units, single drainer sink unit, worksurface. Built in oven and hob with extractor over. A further stainless steel sink at the far end of the kitchen. Stairs to the first floor. Vaillant gas boiler. Stable door gives access to the side elevation.

#### **INNER HALL**

Store area off. Door to:

#### BATHROOM/WET ROOM

12' 6" x 6' 6" (3.81m x 1.98m) Window to the rear elevation. Comprising wall mounted shower, low level W.C, wash hand basin. Two light fittings. Radiator.

#### FIRST FLOOR LANDING

Access to the loft. A great storage space, which is boarded and has velux window affording natural light.

## BEDROOM ONE

12' 4 " x 11' 10" (3.76m x 3.61m) Window to the front elevation with views towards Mow Cop. Radiator.

#### **BEDROOM TWO**

8' 11" x 8' 11" (2.72m x 2.72m) UPVC door gives access to a flat roof. We advise applicants to take care, railings are fitted, but not tested by our office for safety.