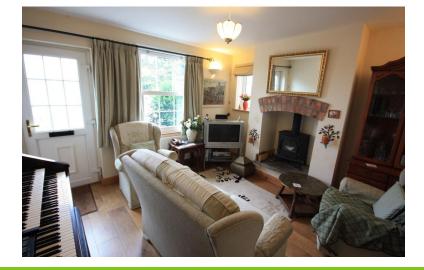

#### LOUNGE

12' 1" x 11' 8" (3.68m x 3.56m) Entered through a UPVC

part glazed door. Window to the front elevation. Chimney breast with inset stove. Laminate flooring. Radiator. Door to:

#### DINING ROOM

12' 7" x 9' 7" (3.84m x 2.92 m) La minate flooring. Radiator. Opening to: