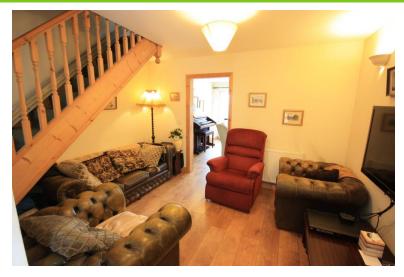

#### FIRST FLOOR LANDING

Access to the loft. A great storage space, which is boarded and has velux window affording natural light.

## BEDROOM ONE

12' 4 " x 11' 10" (3.76m x 3.61m) Window to the front elevation with views towards Mow Cop. Radiator.

#### **BEDROOM TWO**

8' 11" x 8' 11" (2.72m x 2.72m) UPVC door gives access to a flat roof. We advise applicants to take care, railings are fitted, but not tested by our office for safety.