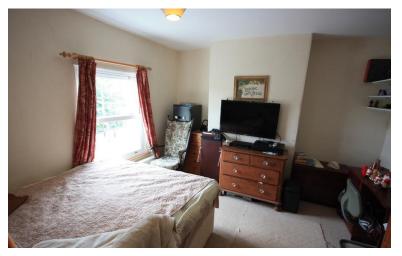

## BEDROOM ONE

12' 4 " x 11' 10" (3.76m x 3.61m) Window to the front elevation with views towards Mow Cop. Radiator.