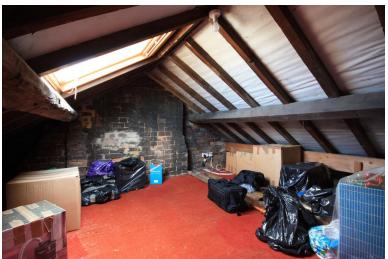

#### FIRST FLOOR LANDING

Access to the loft. A great storage space, which is boarded and has velux window affording natural light.