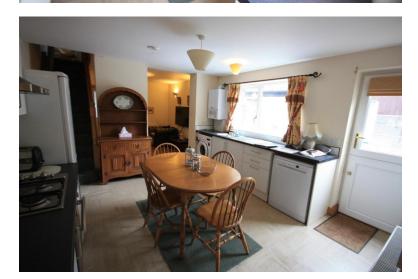

#### KITCHEN/BREAKFAST ROOM

13' 5" x 11' 11" (4.09m x 3.63m) Window to the side elevation. Comprising a range of wall and base units, single drainer sink unit, worksurface. Built in oven and hob with extractor over. A further stainless steel sink at the far end of the kitchen. Stairs to the first floor. Vaillant gas boiler. Stable door gives access to the side elevation.