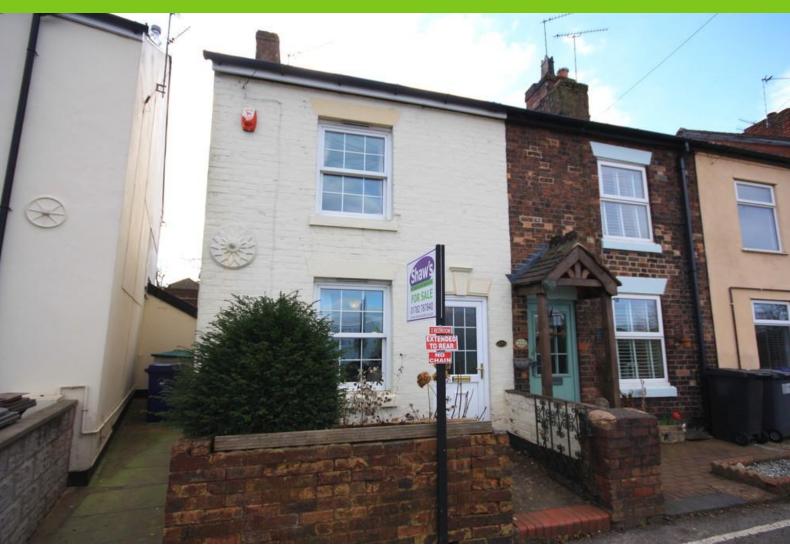

# 224 Whitehill Road

Kidsgrove, ST7 4DT

- A WELL PRESENTED COTTAGE
- WITH NO CHAIN
- TWO BEDROOMS
- FORECOURT & REAR PATIO
- ELEVATED GARDEN AREA
- UPVC D/G, GAS C/HEATING
- TWO RECEPTION ROOMS
- LARGE KITCHEN

#### INTRODUCTION

Shaw's & Co are delighted to offer for sale a well presented cottage with no chain! Comprising lounge to the front with a stove, dining room, breakfast kitchen, two bedrooms, useful loft area, a ground floor shower room. Externally a fore court to the frontage, useful side yard and rear patio yard. A paved area to the rear, with a useful elevated garden area, newly built retaining wall. UPVc double glazing & gas central heating. The property enjoys a pleasant location with views and amenities nearby & with road links to the A34/A500. Viewing in imperative to appreciate the location, views and property within.

#### FRONT

Attractive forecourt area. Walled to the front and side. Access gate. Paved pathway to the door.