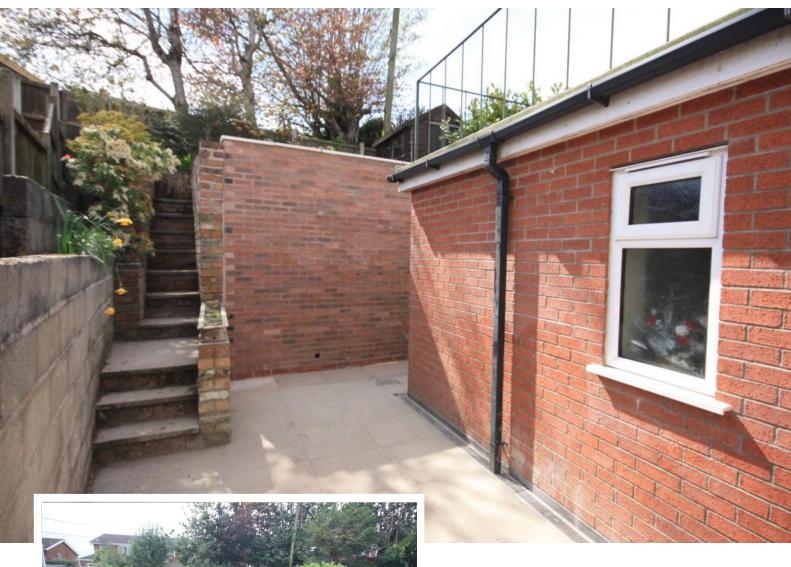

#### SIDE PATIO AREA

Useful paved seating area leading to:

## REAR GARDEN

Comprising a paved patio area. Steps lead to a raised gravel useful garden area. There is a retaining wall has just been rebuilt in March/April 2021