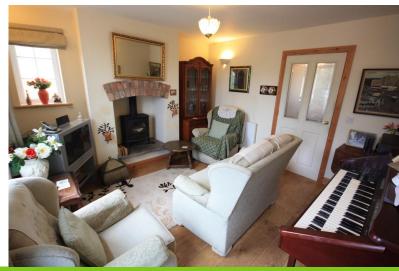

#### LOUNGE

12' 1" x 11' 8" (3.68m x 3.56m) Entered through a UPVC

part glazed door. Window to the front elevation. Chimney breast with inset stove. Laminate flooring. Radiator. Door to: