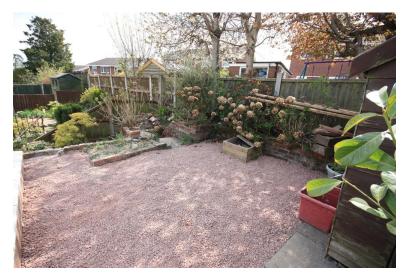

## REAR GARDEN

Comprising a paved patio area. Steps lead to a raised gravel useful garden area. There is a retaining wall has just been rebuilt in March/April 2021