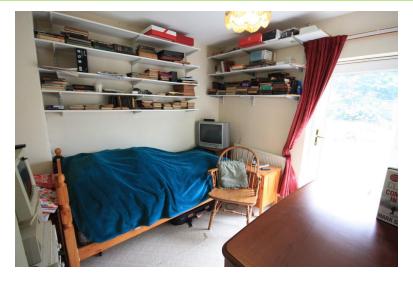

#### LOUNGE

12' 1" x 11' 8" (3.68m x 3.56m) Entered through a UPVC

part glazed door. Window to the front elevation. Chimney breast with inset stove. Laminate flooring. Radiator. Door to:

## BEDROOM ONE

12' 4 " x 11' 10" (3.76m x 3.61m) Window to the front elevation with views towards Mow Cop. Radiator.