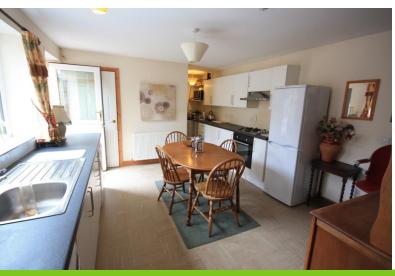

#### KITCHEN/BREAKFAST ROOM

13' 5" x 11' 11" (4.09m x 3.63m) Window to the side elevation. Comprising a range of wall and base units, single drainer sink unit, worksurface. Built in oven and hob with extractor over. A further stainless steel sink at the far end of the kitchen. Stairs to the first floor. Vaillant gas boiler. Stable door gives access to the side elevation.