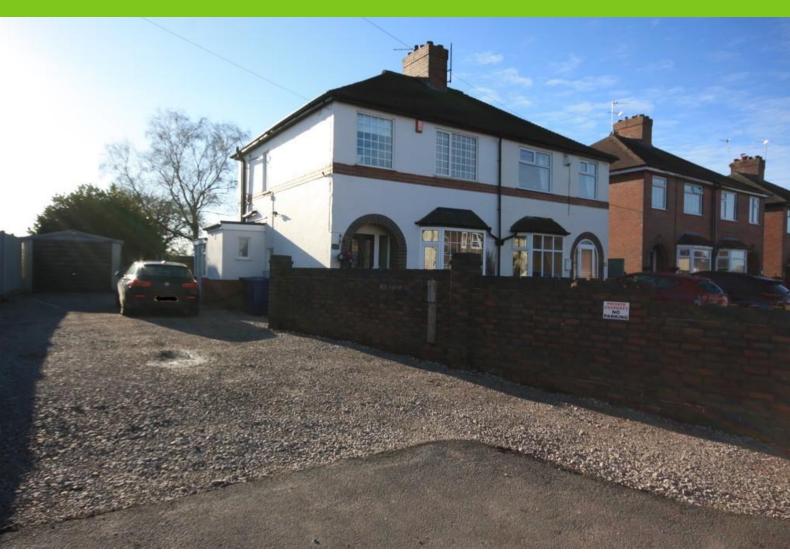

## **FRONTAGE**

To the front there is a low maintenance gravelled garden with gated access and a pathway to the fornt of the property.

## SIDE

At the side there is a extensive paved driveway giving access for numerous vehicles. This lead to the detached garage with has a up and over door to the front.