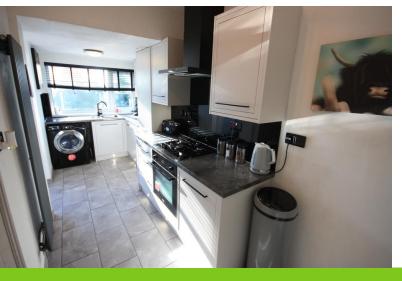

#### **KITCHEN**

16' 8" x 5' 7" (5.08m x 1.7m) A well appointed and updated fitted kitchen with a range of units to wall, drawer and base level with built in oven hob, modern extractor above. Upvc window to the rear, tiled floor, updated concealed Vaillant combi gas boiler heating boiler, vertical radiator. Useful under stairs store are space for a freezer.