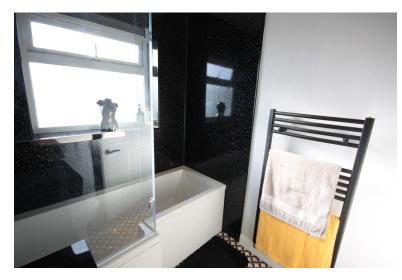

## **BATHROOM**

6' 10" x 5' 7" (2.08m x 1.7m) A smart updated suite, fitted with a panelled bath with a boday jet shower over, pedestal, wash hand basin, low level w.c, shower screen walls, fitted vanity cupboard, tiled floor, towel radiator, Upvc window to the rear.