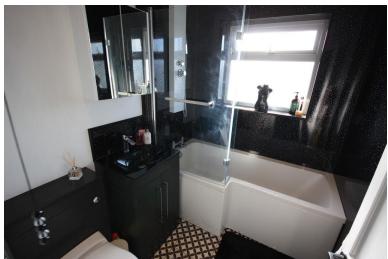

## **BATHROOM**

6' 10" x 5' 7" (2.08m x 1.7m) A smart updated suite, fitted with a panelled bath with a boday jet shower over, pedestal, wash hand basin, low level w.c, shower screen walls, fitted vanity cupboard, tiled floor, towel radiator, Upvc window to the rear.