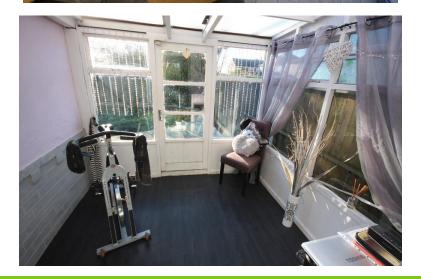

#### **SUN ROOM**

7' 10" x 7' 10" (2.39m x 2.39m) With wood and glazed windows and power supply. Doors to the garden: