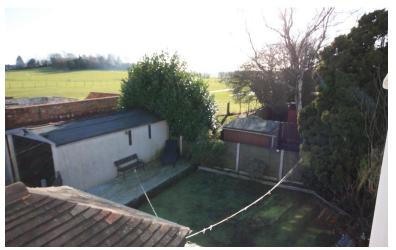

#### REAR

Raised decked area that leads to the garden shed. A further decked area, Astro turf area and borders and a fence surround. The garden attracts the afternoon and evening sun.