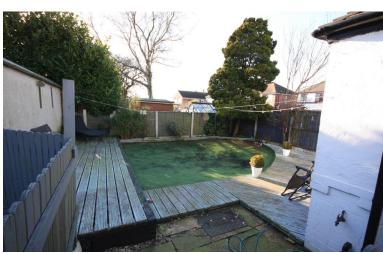

#### REAR

Raised decked area that leads to the garden shed. A further decked area, Astro turf area and borders and a fence surround. The garden attracts the afternoon and evening sun.