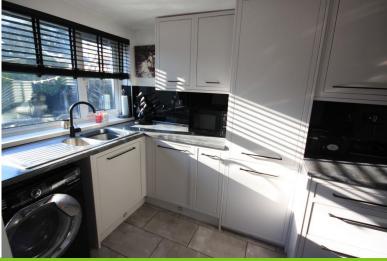

#### **KITCHEN**

16' 8" x 5' 7" (5.08m x 1.7m) A well appointed and updated fitted kitchen with a range of units to wall, drawer and base level with built in oven hob, modern extractor above. Upvc window to the rear, tiled floor, updated concealed Vaillant combi gas boiler heating boiler, vertical radiator. Useful under stairs store are space for a freezer.