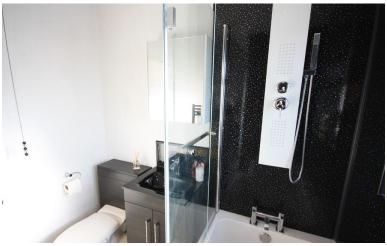

## **BATHROOM**

6' 10" x 5' 7" (2.08m x 1.7m) A smart updated suite, fitted with a panelled bath with a boday jet shower over, pedestal, wash hand basin, low level w.c, shower screen walls, fitted vanity cupboard, tiled floor, towel radiator, Upvc window to the rear.