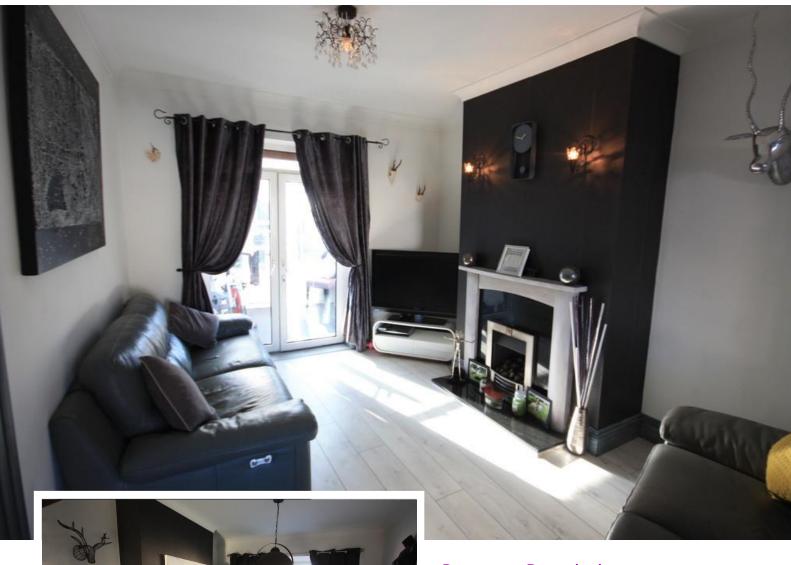

## LOUNGE

 $12' 4" \times 10' 5" (3.76m \times 3.18m)$  Access from the dining

room, laminate flooring, feature fireplace, gas fire set in granite hearth with a surround. Vertical radiator, double glazed doors to the sun room/rear porch.