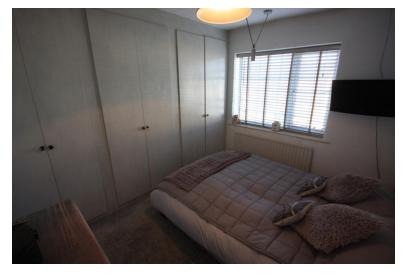

## **BEDROOM ONE**

11' 11" x 10' 4" (3.63m x 3.15m) Upvc window to the rear with field views over towards Newchapel church, radiator.

## BEDROOM TWO

10' 5" x 10' 4 max" (3.18m x 3.15 m) A upvc window to the front, fitted range of wardrobes, radiator and access to the