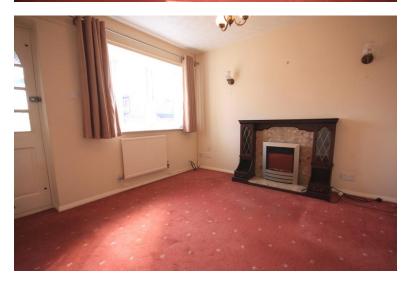

## LOUNGE

11' 2" x 10' 8" (3.4m x 3.25 m) Bow window to the front, radiator. Feature fireplace. Staircase to the first floor.