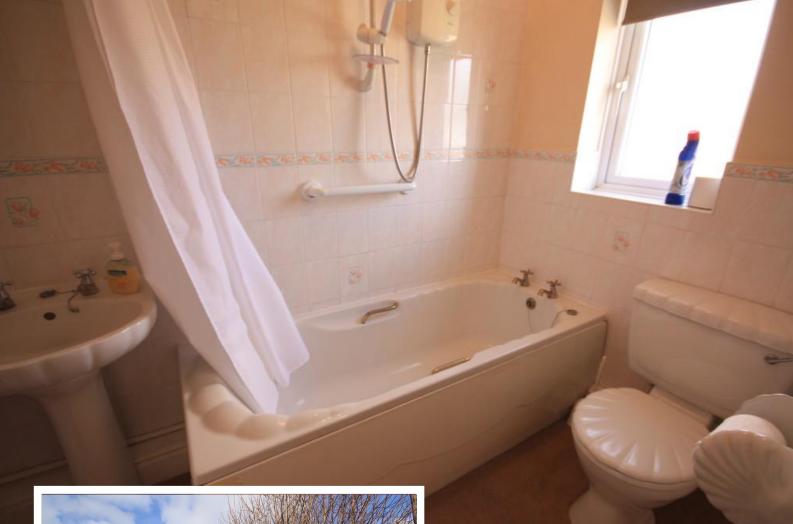

## BATHROOM

7' 7" x 4' 11" (2.31m x 1.5m) A fitted suite with a panelled bath and overbath shower, low level W.C and wash hand basin. Splash back tiling to the walls. Window to the rear, radiator.