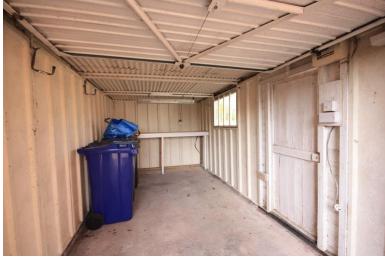

#### GARAGE

15' 8" x 8' 3" (4.78m x 2.51m) A concrete sectional garage. Up and over front door, electric light and power.