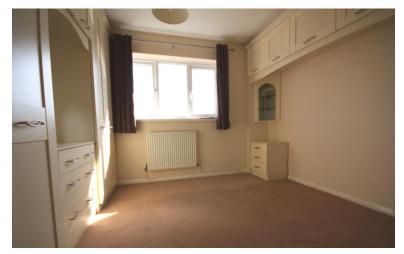

#### **BEDROOM ONE**

11' 10" x 11' (3.61m x 3.35m) Window to the front, radiator. A range of fitted wardrobes.