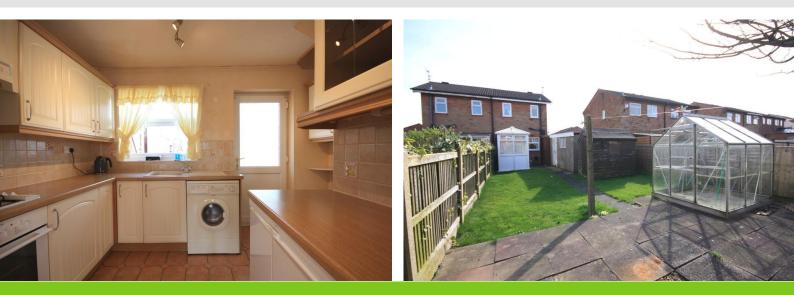

#### KITCHEN/ DINING ROOM

11' 2" x 8' 9" (3.4m x 2.67m) A range of base and wall mounted cupboard units, with worksurfaces. Built in oven and hob, single drainer sink unit. Plumbing and space for a washing machine. Splash back tiling to walls. Understairs store area. Half glazed UPVC rear access door, window to the rear.

#### REAR GARDEN

A pleasant rear laid to lawn garden with a paved patio area. Enclosed by fence panels. The garden attracts the afternoon sun.

#### GARAGE

15' 8" x 8' 3" (4.78m x 2.51m) A concrete sectional garage. Up and over front door, electric light and power.