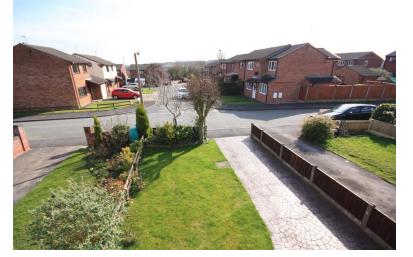

#### **FRONT GARDEN**

A long front garden, laid to lawn. A long driveway provides parking for vehicles.

#### REAR GARDEN

A pleasant rear laid to lawn garden with a paved patio area. Enclosed by fence panels. The garden attracts the afternoon sun.