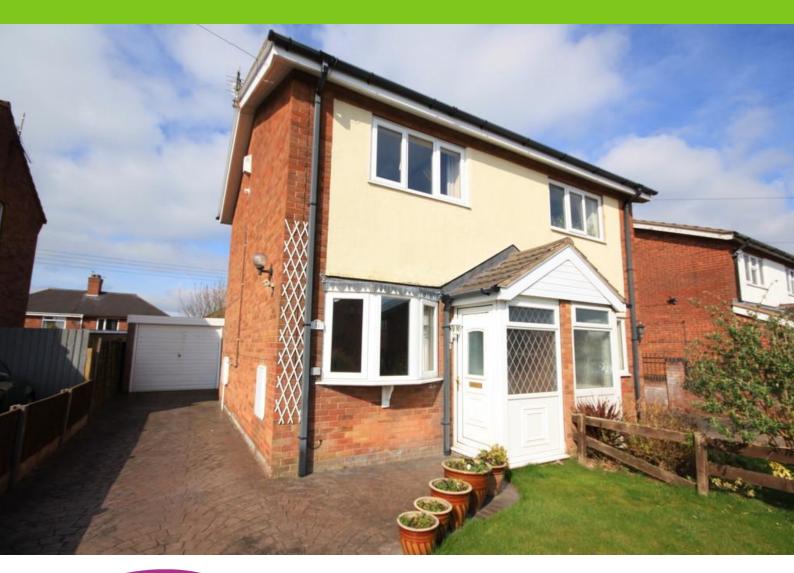

## INTRODUCTION

A semi detached house with no onward chain offering a brilliant opportunity to acquire a lovely home within a well regarded location comprising, entrance porch, lounge, breakfast kitchen, conservatory, first floor landing, bedroom one, first floor bathroom. Externally a long driveway, garage, a pleasant rear garden. UPVC double glazing & gas central heating. Easy access nearby to daily facilities and road links to the A34/A500. Viewing by appointment. Walkthrough virtual viewing available.

## LOUNGE

11' 2" x 10' 8" (3.4m x 3.25 m) Bow window to the front, radiator. Feature fireplace. Staircase to the first floor.

#### **BEDROOM ONE**

11' 10" x 11' (3.61m x 3.35m) Window to the front, radiator. A range of fitted wardrobes.