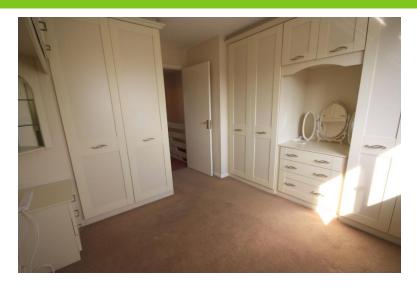

#### **BEDROOM ONE**

11' 10" x 11' (3.61m x 3.35m) Window to the front, radiator. A range of fitted wardrobes.