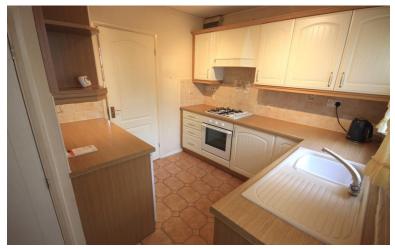

#### KITCHEN/ DINING ROOM

11' 2" x 8' 9" (3.4m x 2.67m) A range of base and wall mounted cupboard units, with worksurfaces. Built in oven and hob, single drainer sink unit. Plumbing and space for a washing machine. Splash back tiling to walls. Understairs store area. Half glazed UPVC rear access door, window to the rear.