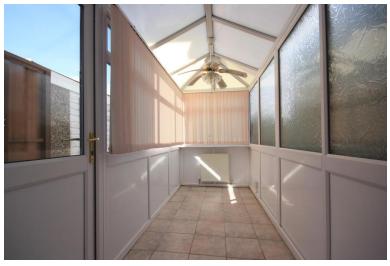

CONSERVATORY 12' 2" x 5' (3.71m x 1.52m) Tiled floor. Radiator.

FIRST FLOOR LANDING Access to loft. Window to rear.