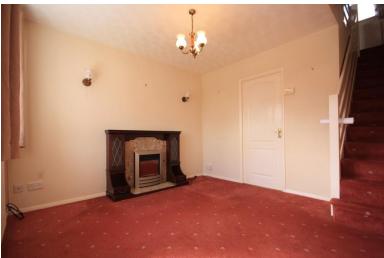

## LOUNGE

11' 2" x 10' 8" (3.4m x 3.25 m) Bow window to the front, radiator. Feature fireplace. Staircase to the first floor.