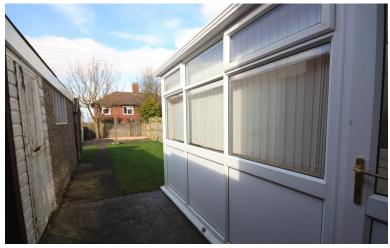

CONSERVATORY 12' 2" x 5' (3.71m x 1.52m) Tiled floor. Radiator.

FIRST FLOOR LANDING Access to loft. Window to rear.