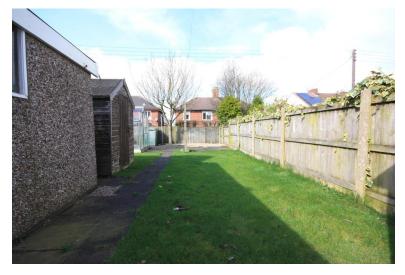

#### REAR GARDEN

A pleasant rear laid to lawn garden with a paved patio area. Enclosed by fence panels. The garden attracts the afternoon sun.