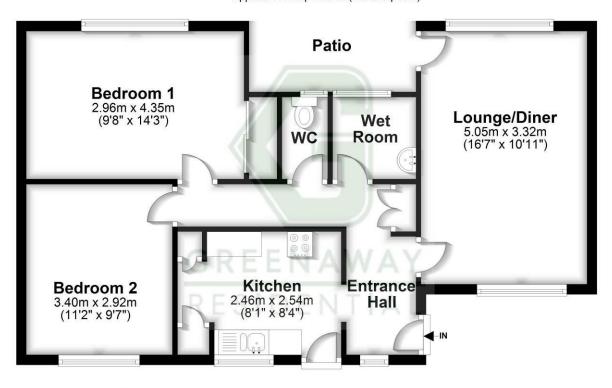

The property offers light and spacious accommodation throughout to include a 'L shaped' entrance hall with storage cupboard, double aspect living/dining area, modern kitchen which enjoys views over and access to the garden, shower/wet room, separate WC and two large double bedrooms the master of which featuring built in wardrobes.

For further details and/or to arrange a viewing please call 01293 561188 or visit www.greenawayresidential.com.

10' 11" x 16' 7" (3.33 m x 5.05 m)

## **KITCHEN**

8' 4" x 8' 1" (2.54m x 2.46m)

#### **BEDROOM ONE**

14' 3" x 9' 8" (4.34 m x 2.95 m)

#### **BEDROOM TWO**

11' 2" x 9' 7" (3.4m x 2.92m)

## **Ground Floor**

Approx. 67.6 sq. metres (727.2 sq. feet)

Total area: approx. 67.6 sq. metres (727.2 sq. feet)

Boscobel House 109 High Street Crawley, West Sussex RH10 1DD www.greenawayresidential.com info@greenawayresidential.com 01293 561188 Agents Note: Whilst every care has been taken to prepare these sales particulars, they are for guidance purposes only. All measurements are approximate are for general guidance purposes only and whilst every care has been taken to ensure their accuracy, they should not be relied upon and potential buyers are advised to recheck the measurements