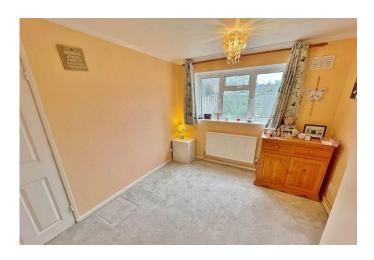

The property offers light and spacious accommodation throughout to include a 'L shaped' entrance hall with storage cupboard, double aspect living/dining area, modern kitchen which enjoys views over and access to the garden, shower/wet room, separate WC and two large double bedrooms the master of which featuring built in wardrobes.

#### **BEDROOM ONE**

14' 3" x 9' 8" (4.34 m x 2.95 m)

#### **BEDROOM TWO**

11' 2" x 9' 7" (3.4m x 2.92m)