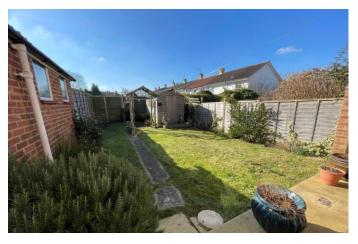

It is fully double glazed and heating is provided by hot water radiators served by a gas fired boiler. Outside to the rear there is a generously sized private rear garden comprising a lawned area, mature shrub and seasonal flowering beds plus a paved patio that abuts the property.

The garden can be directly accessed from the property (kitchen) plus there is further gated access and a brick-built outhouse/shed with power and lighting. To the front is a patio area which is accessed via the lounge/diner.