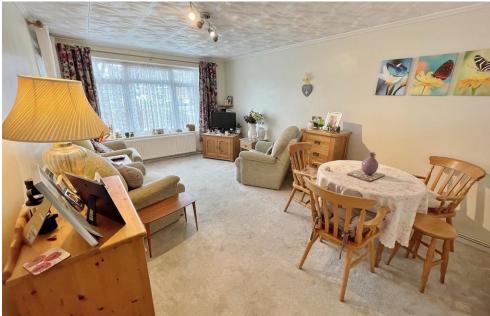

The property offers light and spacious accommodation throughout to include a 'L shaped' entrance hall with storage cupboard, double aspect living/dining area, modern kitchen which enjoys views over and access to the garden, shower/wet room, separate WC and two large double bedrooms the master of which featuring built in wardrobes.

For further details and/or to arrange a viewing please call 01293 561188 or visit www.greenawayresidential.com.

10' 11" x 16' 7" (3.33 m x 5.05 m)