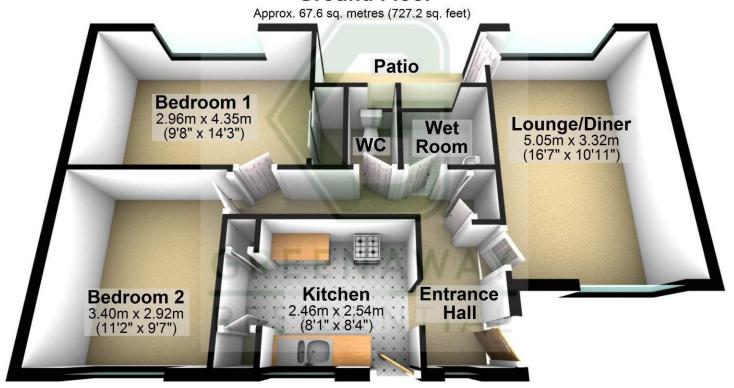

The property offers light and spacious accommodation throughout to include a 'L shaped' entrance hall with storage cupboard, double aspect living/dining area, modern kitchen which enjoys views over and access to the garden, shower/wet room, separate WC and two large double bedrooms the master of which featuring built in wardrobes.

For further details and/or to arrange a viewing please call 01293 561188 or visit www.greenawayresidential.com.

10' 11" x 16' 7" (3.33 m x 5.05 m)

## **KITCHEN**

8' 4" x 8' 1" (2.54m x 2.46m)

#### **BEDROOM ONE**

14' 3" x 9' 8" (4.34 m x 2.95 m)

#### **BEDROOM TWO**

11' 2" x 9' 7" (3.4m x 2.92m)

## **Ground Floor**

Approx. 67.6 sq. metres (727.2 sq. feet)

Total area: approx. 67.6 sq. metres (727.2 sq. feet)

Boscobel House 109 High Street Crawley, West Sussex RH10 1DD www.greenawayresidential.com info@greenawayresidential.com 01293 561188 Agents Note: Whilst every care has been taken to prepare these sales particulars, they are for guidance purposes only. All measurements are approximate are for general guidance purposes only and whilst every care has been taken to ensure their accuracy, they should not be relied upon and potential buyers are advised to recheck the measurements