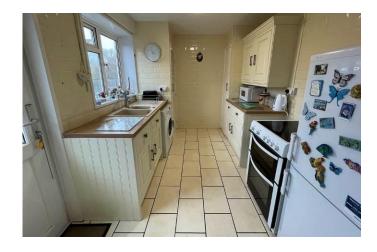

The property offers light and spacious accommodation throughout to include a 'L shaped' entrance hall with storage cupboard, double aspect living/dining area, modern kitchen which enjoys views over and access to the garden, shower/wet room, separate WC and two large double bedrooms the master of which featuring built in wardrobes.

## **KITCHEN**

8' 4" x 8' 1" (2.54m x 2.46m)