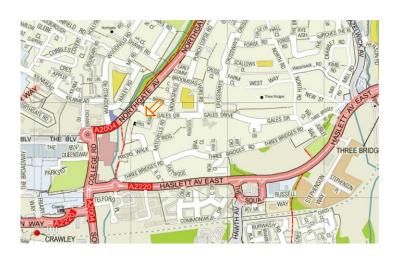

### **DIRECTIONS**

From Three Bridges railway station proceed in a westerly direction along Haslett Avenue East.

At the second set of traffic lights turn right onto Three Bridges Road.

Take the fourth right onto North Road followed by the first left onto Gales Drive where the property will be found on the left hand side as indicated by our 'for sale' sign.