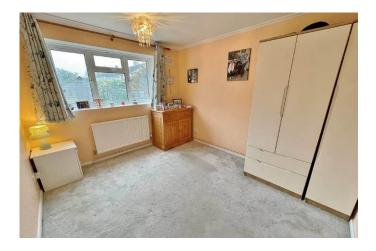

The property offers light and spacious accommodation throughout to include a 'L shaped' entrance hall with storage cupboard, double aspect living/dining area, modern kitchen which enjoys views over and access to the garden, shower/wet room, separate WC and two large double bedrooms the master of which featuring built in wardrobes.

#### **BEDROOM TWO**

11' 2" x 9' 7" (3.4m x 2.92m)