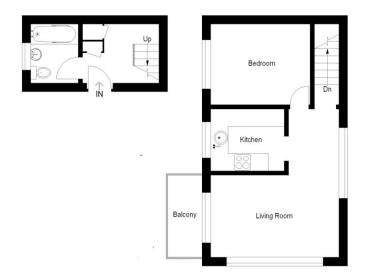

## Richmond Road, Romford £200,000 - £210,000

Split level one bedroom maisonette close to Romford station and town centre.

Modern ground floor bathroom. L' shaped lounge with balcony, kitchen and bedroom to the first floor.

## **ACCOMMODATION**

## **HALLWAY**

**BATHROOM** 5' 06" x 6' 09" (1.68m x 2.06m)

**KITCHEN** 7' 02" x 8' 02" (2.18m x 2.49m)

**BEDROOM** 11' 04" x 8' 10" (3.45m x 2.69m)

**LOUNGE** 14' 05" x 9' 04" (4.39m x 2.84m)

DISCLAIM ER: These particulars, whilst believed to be accurate are set out as a general outline only for guidance and do not constitute any part of an offer or contract. Intending purchasers should not reply on them as statements or representation of fact, but must satisfy themselves by inspection or otherwise as to their accuracy. We have not carried out a detailed survey nor tested the services, appliances and specific fittings. Room sizes should not be relied upon for carpets and furnishings. The measurements given are approximate. No person in this firm's employment has the authority to make or give any representation or warranty in respect of the property.