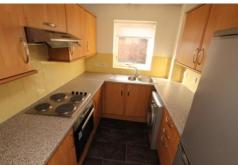

## **HALLWAY**

**BATHROOM** 5' 06" x 6' 09" (1.68m x 2.06m)

**KITCHEN** 7' 02" x 8' 02" (2.18m x 2.49m)

**BEDROOM** 11' 04" x 8' 10" (3.45m x 2.69m)

**LOUNGE** 14' 05" x 9' 04" (4.39m x 2.84m)

DISCLAIM ER: These particulars, whilst believed to be accurate are set out as a general outline only for guidance and do not constitute any part of an offer or contract. Intending purchasers should not reply on them as statements or representation of fact, but must satisfy themselves by inspection or otherwise as to their accuracy. We have not carried out a detailed survey nor tested the services, appliances and specific fittings. Room sizes should not be relied upon for carpets and furnishings. The measurements given are approximate. No person in this firm's employment has the authority to make or give any representation or warranty in respect of the property.