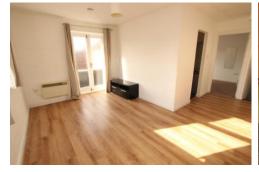

## **HALLWAY**

**BATHROOM** 5' 06" x 6' 09" (1.68m x 2.06m)

**KITCHEN** 7' 02" x 8' 02" (2.18m x 2.49m)

**BEDROOM** 11' 04" x 8' 10" (3.45m x 2.69m)

**LOUNGE** 14' 05" x 9' 04" (4.39m x 2.84m)

DISCLAIM ER: These particulars, whilst believed to be accurate are set out as a general outline only for guidance and do not constitute any part of an offer or contract. Intending purchasers should not reply on them as statements or representation of fact, but must satisfy themselves by inspection or otherwise as to their accuracy. We have not carried out a detailed survey nor tested the services, appliances and specific fittings. Room sizes should not be relied upon for carpets and furnishings. The measurements given are approximate. No person in this firm's employment has the authority to make or give any representation or warranty in respect of the property.