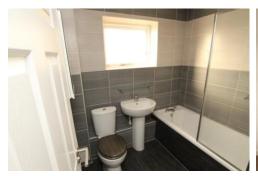

## **HALLWAY**

**BATHROOM** 5' 06" x 6' 09" (1.68m x 2.06m)

**KITCHEN** 7' 02" x 8' 02" (2.18m x 2.49m)

**BEDROOM** 11' 04" x 8' 10" (3.45m x 2.69m)

**LOUNGE** 14' 05" x 9' 04" (4.39m x 2.84m)

DISCLAIM ER: These particulars, whilst believed to be accurate are set out as a general outline only for guidance and do not constitute any part of an offer or contract. Intending purchasers should not reply on them as statements or representation of fact, but must satisfy themselves by inspection or otherwise as to their accuracy. We have not carried out a detailed survey nor tested the services, appliances and specific fittings. Room sizes should not be relied upon for carpets and furnishings. The measurements given are approximate. No person in this firm's employment has the authority to make or give any representation or warranty in respect of the property.