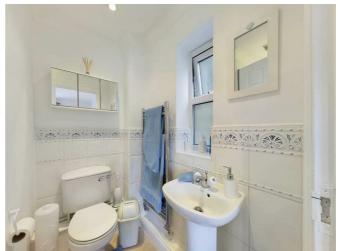

#### **Bathroom**

A three piece fitted bathroom with wc, wash hand basin and bath with wall shower, part tiled walls, raciator tiled effect flooring and window.