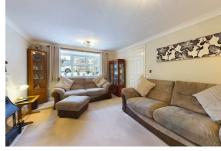

#### Lounge 14'5" x 11'3"

A great sized family room with double doors opening into the dining room, gas fire with white surround, two radiators and box bay window to the front letting in plenty of natural light.