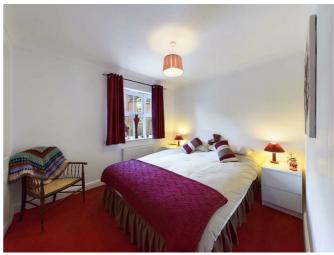

#### **Bedroom Two**

A second double bedroom with built in wardrobe, radiator and window.

#### **Bedroom Three**

A further double bedroom with radiator and window.

#### **Bedroom Four**

A great sized fourth bedroom with plenty of space for a bed having a radiator and window.