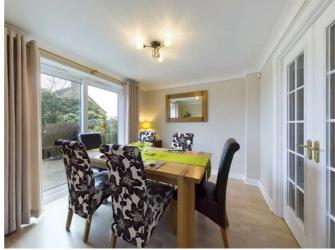

### Dining Room 9'2" x 10'8"

Overlooking the rear garden and accessed from the kitchen or the living room with radiator and sliging doors to the garden double doors open into the lounge.