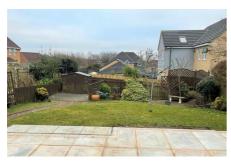

#### Garden

Being a corner plot the garden has plenty of space for the family to enjoy with paved areas for those outdoor nights, grassed areas and flower beds. There is scope to alter the garden to suit the layout to your own design. To the side of the property there is a gate which leads to the rear garden and security lights to the back.

#### Front

With steps leading down to the front of the property, lawn to both sides and access to the rear garden through lockable gates the property is positioned in a private corner. Parking for two cars in front of the garage and an additional slabbed area to the side, which is ideal additional parking or storage area.