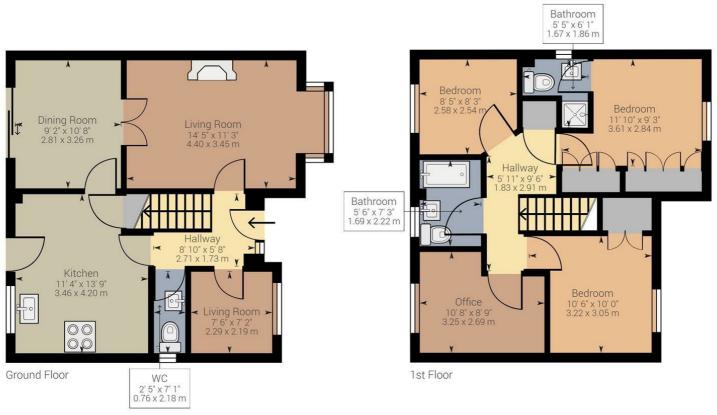

The property comprises of the following; on entrance downstairs there is a study, a WC, good size family lounge with double doors leading to dining room, separate kitchen with access to the garden. To the first floor, access is provided to a good size loft storage space, three double bedrooms and one single bedroom. The master bedroom has fitted wardrobes and en-suite shower room. There is also a separate family bathroom with three piece suite.

Approximate net internal area:  $1079.63 \, \text{ft}^2 / 100.3 \, \text{m}^2$  While every attempt has been made to ensure accuracy, all measurements are approximate, not to scale. This floor plan is for illustrative purpose only and should be used as such by any prospective tenant or purchaser.