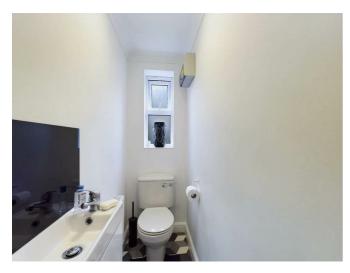

#### Wc

Wc with wash hand basin, mosaique style flooring, radiator and opaque window.