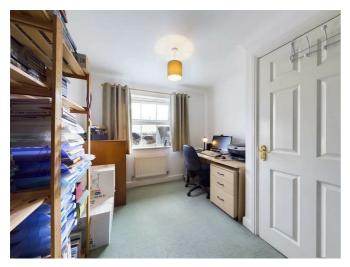

#### Study

Currently used as a study room but could be used as a playroom with laminate wood effect flooring, radiator and window to the front elevation.