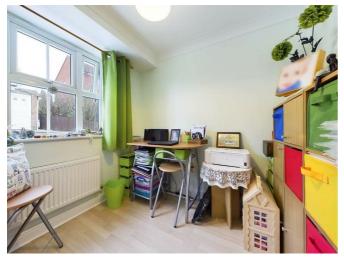

#### Study

Currently used as a study room but could be used as a playroom with laminate wood effect flooring, radiator and window to the front elevation.