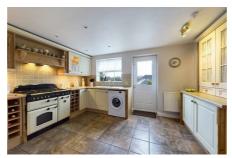

#### Kitchen 11'4" x 13'9"

The space this kitchen has to offer is great for any sized family, with wall and floor cupboards, display units, shelving and space for appliances. The Range cooker will be sold as part of the property. for you to enjoy with multiple gas rings, two ovens and a storage door. There is also an integrated Belfast style sink and drainer with mixer tap inset in front of the window, integrated Fridge/Freezer, storage cupboard under the stairs providing that ideal storage every home needs. The UPVC door leads on to the garden