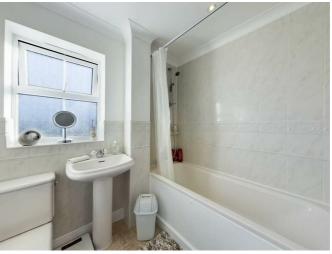

#### **Bathroom**

A three piece fitted bathroom with wc, wash hand basin and bath with wall shower, part tiled walls, raciator tiled effect flooring and window.