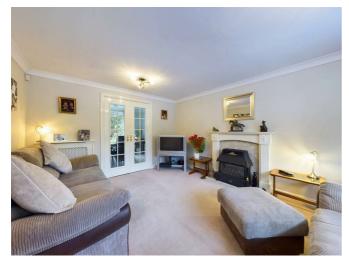

#### Lounge 14'5" x 11'3"

A great sized family room with double doors opening into the dining room, gas fire with white surround, two radiators and box bay window to the front letting in plenty of natural light.