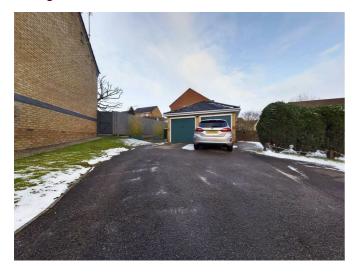

Externally the property stands on a larger than average plot, set back from the road with a double garage, there is driveway which allows access to the double garage along with further parking area to the side.

#### Garage

A larger than average garage with two up and over doors to the front, UPVC door to the side and internally with power, lighting and storage beams and benefiting from being fully alarmed.

#### Front

With steps leading down to the front of the property, lawn to both sides and access to the rear garden through lockable gates the property is positioned in a private corner. Parking for two cars in front of the garage and an additional slabbed area to the side, which is ideal additional parking or storage area.