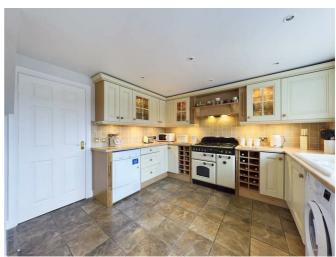

#### Kitchen 11'4" x 13'9"

The space this kitchen has to offer is great for any sized family, with wall and floor cupboards, display units, shelving and space for appliances. The Range cooker will be sold as part of the property. for you to enjoy with multiple gas rings, two ovens and a storage door. There is also an integrated Belfast style sink and drainer with mixer tap inset in front of the window, integrated Fridge/Freezer, storage cupboard under the stairs providing that ideal storage every home needs. The UPVC door leads on to the garden