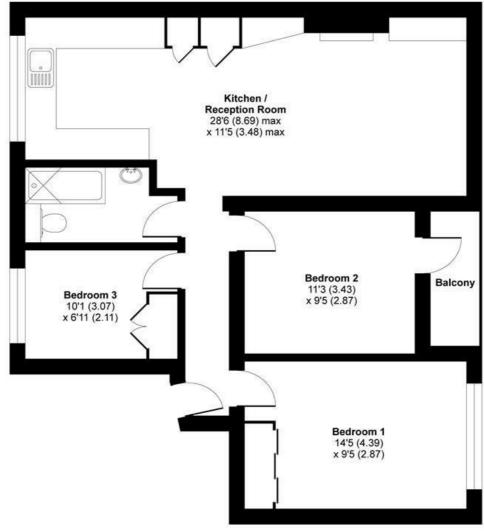

## Westfields, Railway Side, London, SW13 0PJ

APPROX. GROSS INTERNAL FLOOR AREA 743 SQ FT 69 SQ METRES

THIRD FLOOR

Whilst every attempt has been made to ensure the accuracy of the floor plan contained here, measurements of doors, windows and rooms are approximate and no responsibility is taken for any error, omission or misstatement. These plans are for representation purposes only as defined by RICS Code of Measuring Practice and should be used as such by any prospective purchaser. Specifically no guarantee is given on the total square footage of the property if quoted on this plan. Any figure given is for initial guidance only and should not be relied on as a basis of valuation.