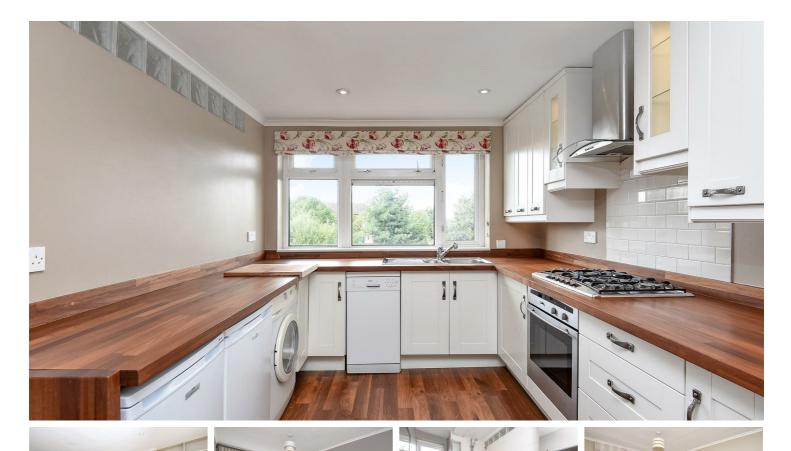

## Railway Side, Barnes, SW13

Guide Price

An exceptionally light and spacious three bedroom apartment located in the highly regarded area of Little Chelsea. This modern home is located on the third (top) floor of a low rise, purpose built block and provides accommodation that is arranged to provide three double bedrooms, one of which has access out to a private balcony, a modern bathroom and a modern fitted kitchen which is open plan to a spacious living/dining room. The property benefits from a useful store/bike shed on the ground floor and ample storage throughout. Westfields is a popular development that sits adjacent to Barnes Primary school (Rated Outstanding by Ofsted). The amenities of White Hart Lane and Barnes village are within easy reach with Barnes Bridge station also being within walking distance.

Three Double Bedrooms

Modern Bathroom/WC

Spacious Living/Dining Room

Modern Kitchen/Breakfast Room

EPC Rating C

Near Barnes Bridge Station

Adjacent to "Outstanding" Barnes Primary School

Little Chelsea Location