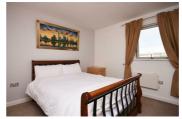

### **Bedroom One**

13'10" x 10'9" (4.22 x 3.28)

Spacious hallway with oversize ceramic tiles, intercom Beautifully crafted master bedroom featuring triple aspect windows & door to the balcony, also with fitted carpet, tv point, mirrored fitted wardrobes and door to the en-suite bathroom.