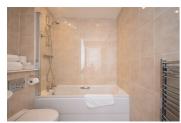

### **Bathroom**

6'7" x 6'4" (2.03 x 1.95)

Fully tiled family bathroom comprising recessed spotlights, heated towel rail, shower over bath, sink & WC.