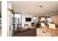

# **Open Plan Living Space**

17'8" x 16'7" (5.40 x 5.08)

Living space featuring tiled flooring, two radiators, dual aspect double glazed windows and deluxe bi-fold doors which open up to the balcony. Also with recessed spotlights overhead, tv point, phone point and cable point - open to the kitchen. The kitchen area features a generous range of contemporary units & island with stainless steel sink, integral dishwasher, washing machine, fridge freezer, oven. hob & extractor.