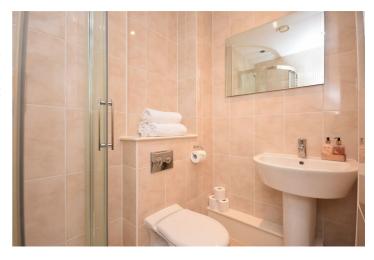

### **Bathroom**

6'7" x 6'4" (2.03 x 1.95)

Fully tiled family bathroom comprising recessed spotlights, heated towel rail, shower over bath, sink & WC.