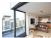

# **Open Plan Living Space**

17'8" x 16'7" (5.40 x 5.08)

Living space featuring tiled flooring, two radiators, dual aspect double glazed windows and deluxe bi-fold doors which open up to the balcony. Also with recessed spotlights overhead, tv point, phone point and cable point - open to the kitchen. The kitchen area features a generous range of contemporary units & island with stainless steel sink, integral dishwasher, washing machine, fridge freezer, oven. hob & extractor.