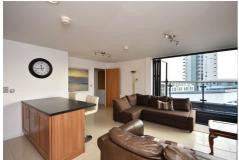

# **Open Plan Living Space**

17'8" x 16'7" (5.40 x 5.08)

Living space featuring tiled flooring, two radiators, dual aspect double glazed windows and deluxe bi-fold doors which open up to the balcony. Also with recessed spotlights overhead, tv point, phone point and cable point - open to the kitchen. The kitchen area features a generous range of contemporary units & island with stainless steel sink, integral dishwasher, washing machine, fridge freezer, oven. hob & extractor.