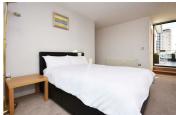

### **Bedroom One**

13'10" x 10'9" (4.22 x 3.28)

Spacious hallway with oversize ceramic tiles, intercom Beautifully crafted master bedroom featuring triple aspect windows & door to the balcony, also with fitted carpet, tv point, mirrored fitted wardrobes and door to the en-suite bathroom.

# **Bedroom Two**

11'1" × 9'10" (3.40 × 3.02)

Double bedroom with fitted carpet, radiator, double glazed windows & mirrored fitted wardrobe.