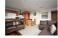

# **Open Plan Living Space**

17'8" x 16'7" (5.40 x 5.08)

Living space featuring tiled flooring, two radiators, dual aspect double glazed windows and deluxe bi-fold doors which open up to the balcony. Also with recessed spotlights overhead, tv point, phone point and cable point - open to the kitchen. The kitchen area features a generous range of contemporary units & island with stainless steel sink, integral dishwasher, washing machine, fridge freezer, oven. hob & extractor.