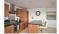

### **Bedroom One**

13'10" x 10'9" (4.22 x 3.28)

Spacious hallway with oversize ceramic tiles, intercom Beautifully crafted master bedroom featuring triple aspect windows & door to the balcony, also with fitted carpet, tv point, mirrored fitted wardrobes and door to the en-suite bathroom.