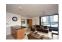

# **Open Plan Living Space**

17'8" x 16'7" (5.40 x 5.08)

Living space featuring tiled flooring, two radiators, dual aspect double glazed windows and deluxe bi-fold doors which open up to the balcony. Also with recessed spotlights overhead, tv point, phone point and cable point - open to the kitchen. The kitchen area features a generous range of contemporary units & island with stainless steel sink, integral dishwasher, washing machine, fridge freezer, oven. hob & extractor.