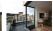

# **Open Plan Living Space**

17'8" x 16'7" (5.40 x 5.08)

Living space featuring tiled flooring, two radiators, dual aspect double glazed windows and deluxe bi-fold doors which open up to the balcony. Also with recessed spotlights overhead, tv point, phone point and cable point - open to the kitchen. The kitchen area features a generous range of contemporary units & island with stainless steel sink, integral dishwasher, washing machine, fridge freezer, oven. hob & extractor.