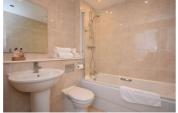

### **Bathroom**

6'7" x 6'4" (2.03 x 1.95)

Fully tiled family bathroom comprising recessed spotlights, heated towel rail, shower over bath, sink & WC.