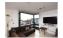

# **Open Plan Living Space**

17'8" x 16'7" (5.40 x 5.08)

Living space featuring tiled flooring, two radiators, dual aspect double glazed windows and deluxe bi-fold doors which open up to the balcony. Also with recessed spotlights overhead, tv point, phone point and cable point - open to the kitchen. The kitchen area features a generous range of contemporary units & island with stainless steel sink, integral dishwasher, washing machine, fridge freezer, oven. hob & extractor.