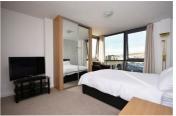

### **Bedroom One**

13'10" x 10'9" (4.22 x 3.28)

Spacious hallway with oversize ceramic tiles, intercom Beautifully crafted master bedroom featuring triple aspect windows & door to the balcony, also with fitted carpet, tv point, mirrored fitted wardrobes and door to the en-suite bathroom.

# **Bedroom Two**

11'1" × 9'10" (3.40 × 3.02)

Double bedroom with fitted carpet, radiator, double glazed windows & mirrored fitted wardrobe.