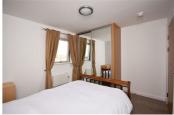

# **Bedroom Two**

11'1" × 9'10" (3.40 × 3.02)

Double bedroom with fitted carpet, radiator, double glazed windows & mirrored fitted wardrobe.