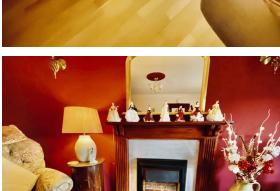

#### Lounge/Diner 23'2" x 12'3" (7.08 x 3.74)

UPVC double glazed bay window to the front. UPVC double glazed window to the rear. Feature fireplace with a marble hearth and wooden surround housing an electric fire. Two radiators. Space for a dining table and chairs. Wood effect flooring. Door into: