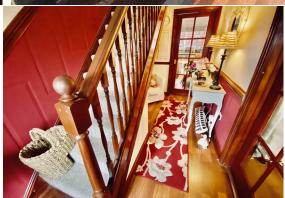

#### **Entrance Hallway**

The property is entered via a uPVC double glazed stained glass panel door with an obscure glass side panel. Stairs leading up to the first floor landing with under stairs storage. Radiator. Wood effect flooring. Door into: