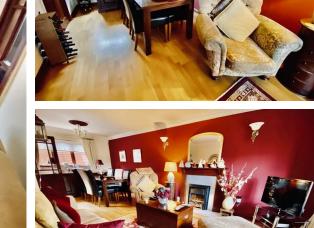

#### Lounge/Diner 23'2" x 12'3" (7.08 x 3.74)

UPVC double glazed bay window to the front. UPVC double glazed window to the rear. Feature fireplace with a marble hearth and wooden surround housing an electric fire. Two radiators. Space for a dining table and chairs. Wood effect flooring. Door into:

# 9'1" x 10'9" (2.77 x 3.29)

Fitted with a range of wall, base and drawer units with complementary marble worksurface incorporating one and a half bowl sink unit with mixer tap. Inset four ring electric hob. Integrated oven. Door to fridge freezer. Radiator. Wood effect flooring. UPVC double glazed window to the rear.