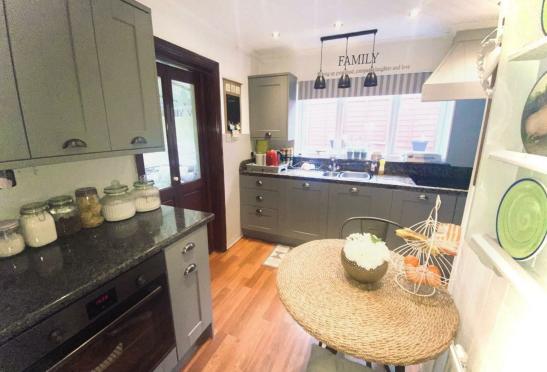

# 9'1" x 10'9" (2.77 x 3.29)

Fitted with a range of wall, base and drawer units with complementary marble worksurface incorporating one and a half bowl sink unit with mixer tap. Inset four ring electric hob. Integrated oven. Door to fridge freezer. Radiator. Wood effect flooring. UPVC double glazed window to the rear.