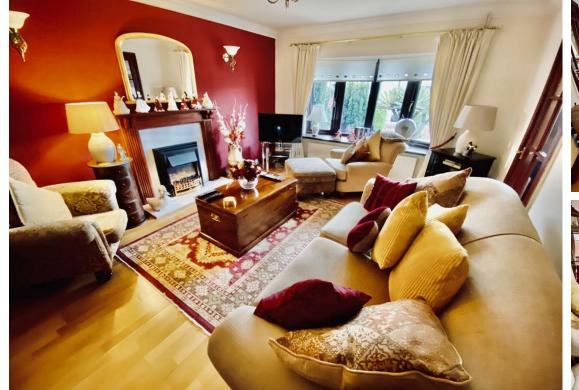

#### Lounge/Diner 23'2" x 12'3" (7.08 x 3.74)

UPVC double glazed bay window to the front. UPVC double glazed window to the rear. Feature fireplace with a marble hearth and wooden surround housing an electric fire. Two radiators. Space for a dining table and chairs. Wood effect flooring. Door into: