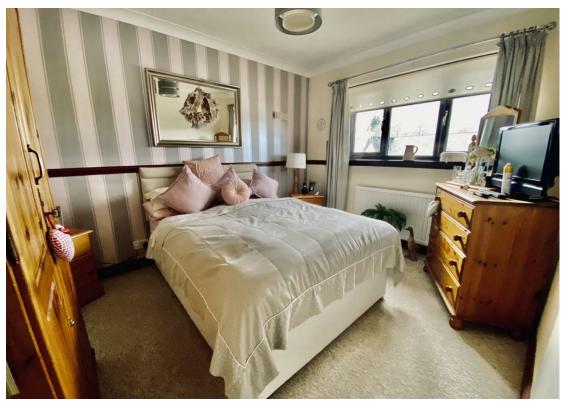

# Bedroom One 11'3" x 11'1" (3.45 x 3.39)

UPVC double glazed window to the rear. Fitted wardrobes with mirrored sliding doors. Shower cubicle cubicle. Radiator.