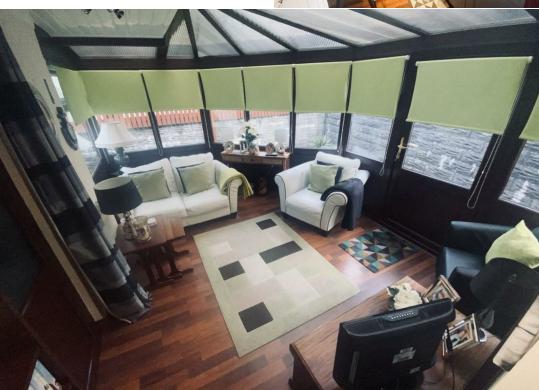

Conservatory
13'3" x 10'3" (4.06 x 3.14)
Of uPVC double glazed construction with bipolycarbonate roof. Wood effect flooring. Radiator. Door to the rear. Door into: