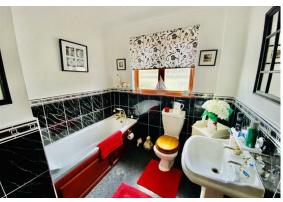

# Bathroom

Three piece suite comprising low level WC, bath and pedestal wash hand basin. Radiator. Partly tiled walls, Vinyl flooring. UPVC double glazed obscure glass window to the rear.