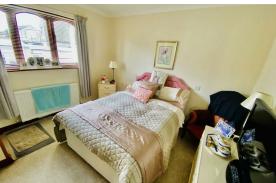

## Bedroom Two

11'1" x 9'2" (3.39 x 2.81) UPVC double glazed window to the front. Radiator.