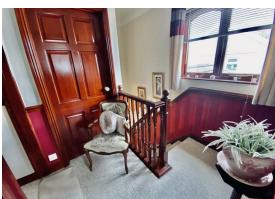

# Landing

UPVC double glazed window to the side. Door to airing cupboard. Loft access hatch. Doors into the bedrooms and bathroom.