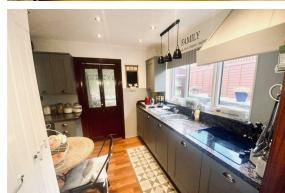

# 9'1" x 10'9" (2.77 x 3.29)

Fitted with a range of wall, base and drawer units with complementary marble worksurface incorporating one and a half bowl sink unit with mixer tap. Inset four ring electric hob. Integrated oven. Door to fridge freezer. Radiator. Wood effect flooring. UPVC double glazed window to the rear.