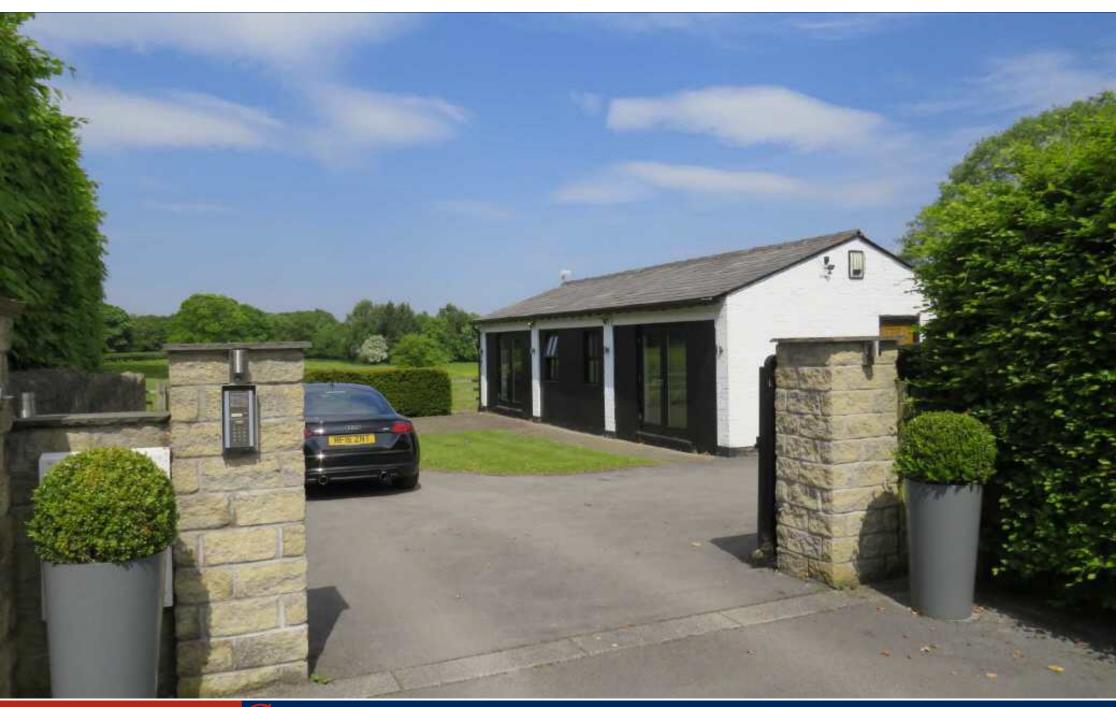

## Dunge Farm, ALDERLEY EDGE SK9 7BN

£2,000 Per calendar month

## The Property

OVER ALDERLEY - PART FURNISHED AVAILABLE MARCH Set in this stunning semi rural location is a unique and individual gated barn conversion surrounded by the Cheshire Countryside and only minutes from central Alderley village, Wilmslow town centre and within easy reach of Macclesfield. The property has been finished to an excellent standard throughout and this along with the location makes this property a MUST VIEW! In brief the accommodation comprises: entrance hall with storage containing washing machine. To the ground floor there is a spacious open plan lounge, kitchen/dining room with access to a good sized garden with sunken patio, summer house and decked area, master bedroom with en suite bathroom and fitted wardrobes,

second double bedroom with storage, and family bathroom. To the outside there is a large garden area and driveway providing off road parking. £2000.00pcm

**Directions** 

- Barn conversion
- Stunning location
- Two double bedrooms
- Two bathrooms
- Large garden
- FURNISHED
- AVAILABLE NOW