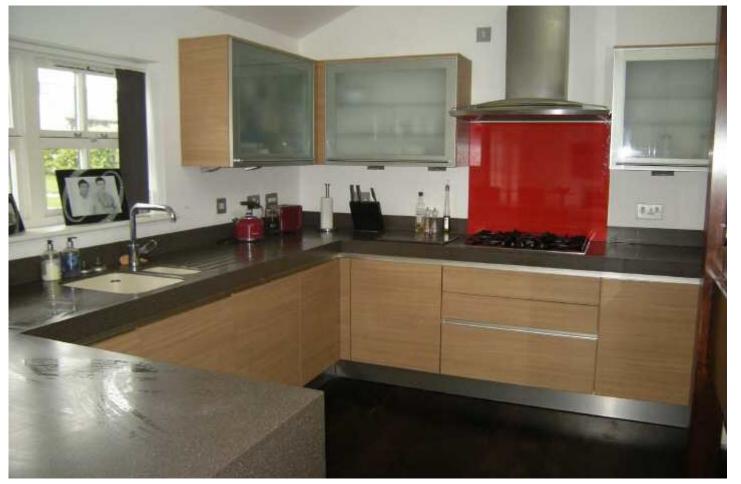

## The Property

OVER ALDERLEY - PART FURNISHED AVAILABLE MARCH Set in this stunning semi rural location is a unique and individual gated barn conversion surrounded by the Cheshire Countryside and only minutes from central Alderley village, Wilmslow town centre and within easy reach of Macclesfield. The property has been finished to an excellent standard throughout and this along with the location makes this property a MUST VIEW! In brief the accommodation comprises: entrance hall with storage containing washing machine. To the ground floor there is a spacious open plan lounge, kitchen/dining room with access to a good sized garden with sunken patio, summer house and decked area, master bedroom with en suite bathroom and fitted wardrobes,