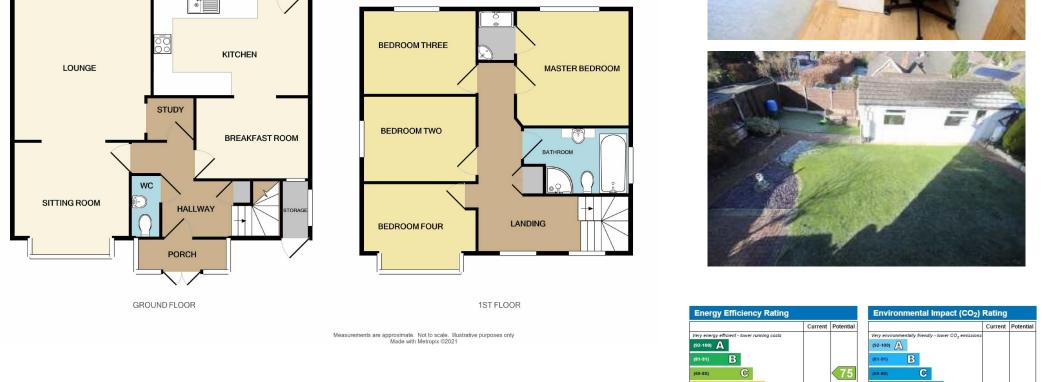

# 55 DEAN DRIVE, WILMSLOW, SK9 2EY

Commanding a large corner position, this deceptively spacious and extended four double bedroom detached property is ideal for the growing family. Conveniently located between Wilmslow and Handforth town centres. There is a good size driveway to the front with private gardens to the side and rear which is Westerly facing. Deceptively spacious the generous accommodation comprises in brief:- Entrance Porch, reception hallway, downstairs W.C. front sitting/dining room, well proportioned living room, work station/study area, breakfast/morning room and a fitted kitchen. Stairs lead to the first floor landing which offers a further work station/study area, four double bedrooms, en-suite shower room and a family bathroom with separate shower cubicle. Warmed by gas fired central heating (Vaillant boiler) and benefitting from uPVC double glazed windows. There is a spacious driveway to the front. Worthy of note, to the rear of the garden, is a useful detached outhouse offering versatility, with electric light and power. Ideal for a home office/gym/studio or games room. There is also gated access off Finney Drive. Internal viewing essential.

### **Entrance Porch**

UPVC double glazed window and tiled floor.

### **Reception Hallway**

Laminate wood floor, stairs to first floor and understairs storage.

### **Downstairs W.C.**

With low level wc, and pedestal wash hand basin.

Sitting/Dining Room 13'9 x 10'9 (4.19m x 3.28m) UPVC double glazed bay window to front, radiator and ceiling coving.

# Living Room 16'1x 14'1 (4.90m x 4.29m)

A spacious well proportioned room with Adam style fireplace with living flame effect fire, ceiling coving and uPVC double glazed french doors to rear.

## Breakfast Room 11'6 x 11'3 (3.51m x 3.43m)

Recess for upright fridge freezer, uPVC double glazed window to front, storage cupboards, breakfast bar, wall mounted handless cupboards, radiator, space for table and chairs. Open to kitchen.

### Kitchen 15'6 x 8'0 (4.72m x 2.44m)

Fitted with a range of base and wall units with work surfaces over Useful Converted Office/Day Room Out Building incorporating four ring gas hob with extractor over, space for washing A useful large detached outbuilding with light and power, heating and hot machine, dishwasher and dryer, cup0board housing Vailant boiler, uPVC and cold water. With excellent storage this is also ideal as a home office/ double glazed window to rear, radiator and door to rear.

### Study Area 6'0 x 4'5 (1.83m x 1.35m)

Great size work station area with two uPVC double glazed windows to rear and radiator.

# **Stairs To First Floor Landing**

With linen/storage cupboard.

### Bedroom One 12'0" x 11'7" (3.66m x 3.53m) UPVC double glazed window and radiator.

**En-Suite** 

Walk in shower, corner wash hand basin, low level wc and radiator.

Bedroom Two 11'6" x 10'11" (3.51m x 3.33m) UPVC double glazed window and radiator.

### Bedroom Three 11'10" x 10'2" (3.61m x 3.10m) UPVC double glazed window and radiator.

Bedroom Four 11'0" x 9'1" (3.35m x 2.77m)

wash hand basin with drawers below, walk in shower, low level wc, uPVC double glazed window and part tiled walls.

### West Facing Rear Garden

To the rear the westerly facing garden is mainly laid to lawn with a paved

GUIDE PRICE £520,000

E F

**England & Wales** 

< 1

UPVC double glazed window and radiator.

# Family Bathroom

Fitted with a four piece suite comprising panelled jacuzzi spa bath, vanity

Outside

To the front the driveway provides off road parking.

patio

gym/studio/games room or garden room.

\*\* DRAFT DETAILS \*\*