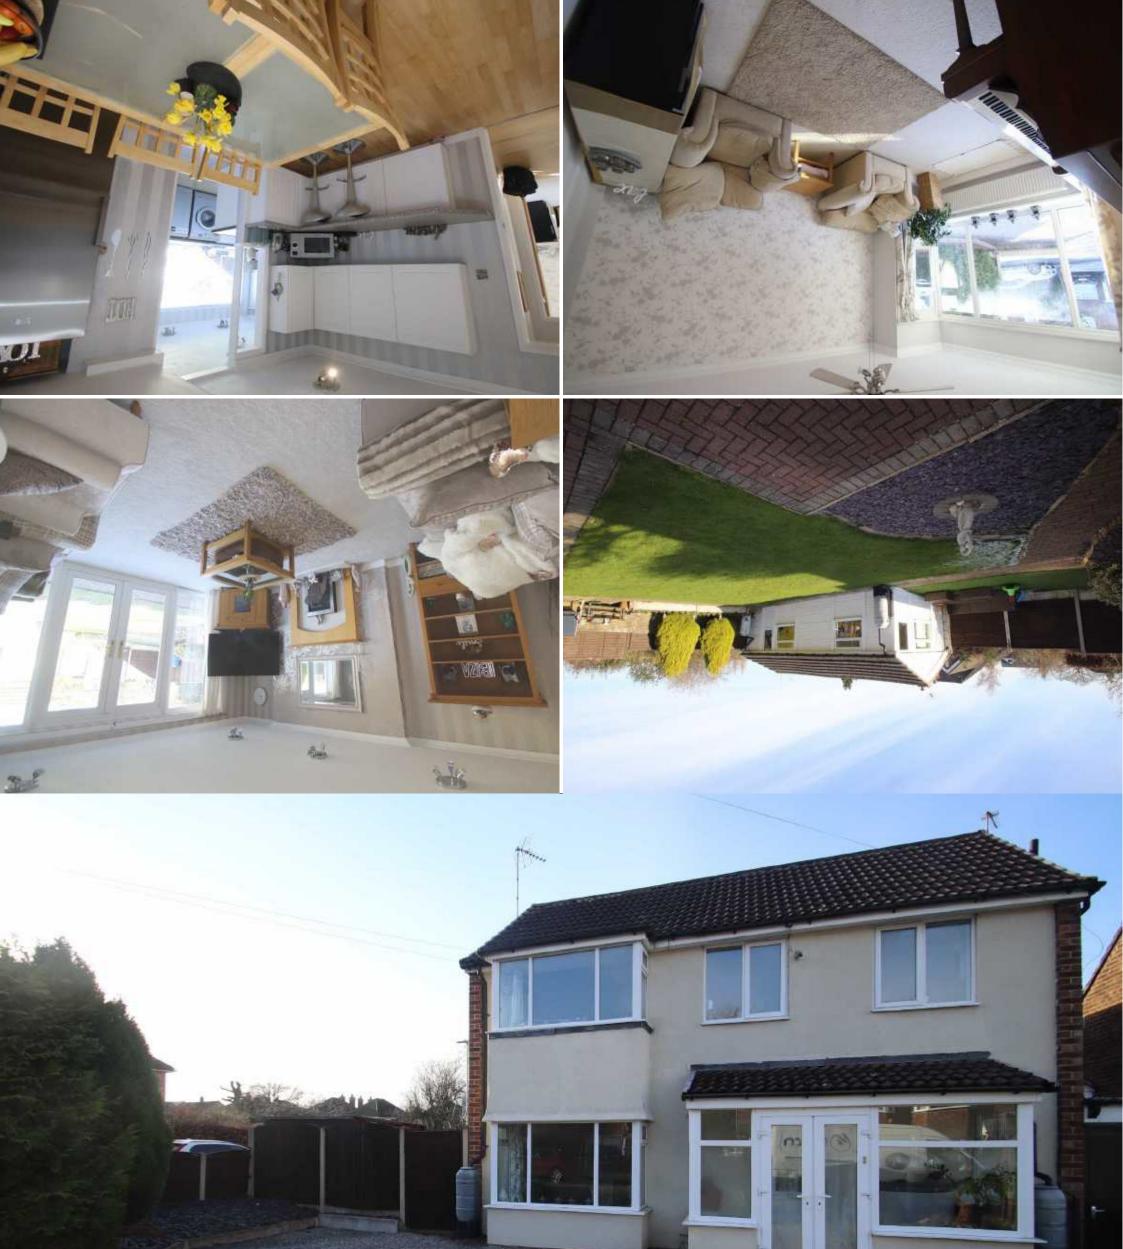

# 55 DEAN DRIVE, WILMSLOW, SK9 2EY

Commanding a large corner position, this deceptively spacious and extended four double bedroom detached property is ideal for the growing family. Conveniently located between Wilmslow and Handforth town centres. There is a good size driveway to the front with private gardens to the side and rear which is Westerly facing. Deceptively spacious the generous accommodation comprises in brief:- Entrance Porch, reception hallway, downstairs W.C. front sitting/dining room, well proportioned living room, work station/study area, breakfast/morning room and a fitted kitchen. Stairs lead to the first floor landing which offers a further work station/study area, four double bedrooms, en-suite shower room and a family bathroom with separate shower cubicle. Warmed by gas fired central heating (Vaillant boiler) and benefitting from uPVC double glazed windows. There is a spacious driveway to the front. Worthy of note, to the rear of the garden, is a useful detached outhouse offering versatility, with electric light and power. Ideal for a home office/gym/studio or games room. There is also gated access off Finney Drive. Internal viewing essential.

# Living Room 16'1x 14'1 (4.90m x 4.29m)

A spacious well proportioned room with Adam style fireplace with living flame effect fire, ceiling coving and uPVC double glazed french doors to rear.

## Breakfast Room 11'6 x 11'3 (3.51m x 3.43m)

Recess for upright fridge freezer, uPVC double glazed window to front, storage cupboards, breakfast bar, wall mounted handless cupboards, radiator, space for table and chairs. Open to kitchen.

### Kitchen 15'6 x 8'0 (4.72m x 2.44m)

Fitted with a range of base and wall units with work surfaces over Useful Converted Office/Day Room Out Building incorporating four ring gas hob with extractor over, space for washing A useful large detached outbuilding with light and power, heating and hot machine, dishwasher and dryer, cup0board housing Vailant boiler, uPVC and cold water. With excellent storage this is also ideal as a home office/ double glazed window to rear, radiator and door to rear.

### West Facing Rear Garden

To the rear the westerly facing garden is mainly laid to lawn with a paved

GUIDE PRICE £520,000

E F

**England & Wales** 

< 1

UPVC double glazed window and radiator.