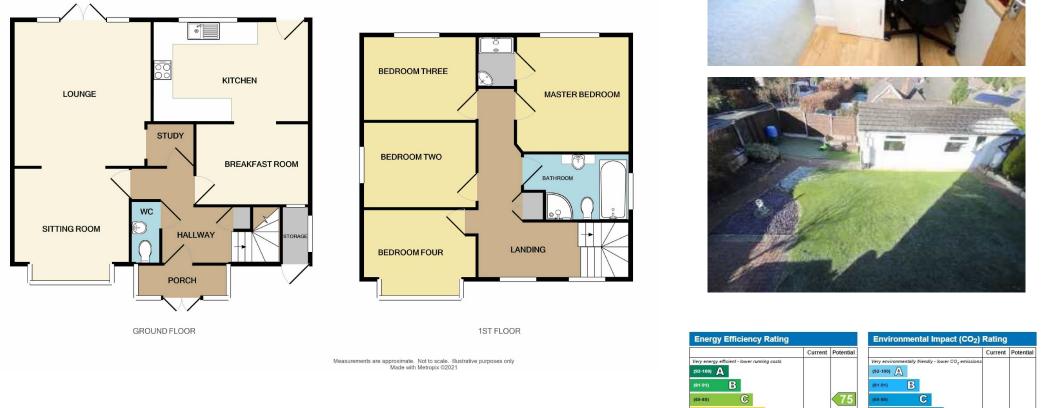

### **Entrance Porch**

UPVC double glazed window and tiled floor.

### **Reception Hallway**

Laminate wood floor, stairs to first floor and understairs storage.

### **Downstairs W.C.**

With low level wc, and pedestal wash hand basin.

Sitting/Dining Room 13'9 x 10'9 (4.19m x 3.28m) UPVC double glazed bay window to front, radiator and ceiling coving.

# Living Room 16'1x 14'1 (4.90m x 4.29m)

A spacious well proportioned room with Adam style fireplace with living flame effect fire, ceiling coving and uPVC double glazed french doors to rear.

## Breakfast Room 11'6 x 11'3 (3.51m x 3.43m)

Recess for upright fridge freezer, uPVC double glazed window to front, storage cupboards, breakfast bar, wall mounted handless cupboards, radiator, space for table and chairs. Open to kitchen.

### Kitchen 15'6 x 8'0 (4.72m x 2.44m)

Fitted with a range of base and wall units with work surfaces over Useful Converted Office/Day Room Out Building incorporating four ring gas hob with extractor over, space for washing A useful large detached outbuilding with light and power, heating and hot machine, dishwasher and dryer, cup0board housing Vailant boiler, uPVC and cold water. With excellent storage this is also ideal as a home office/ double glazed window to rear, radiator and door to rear.

### Study Area 6'0 x 4'5 (1.83m x 1.35m)

Great size work station area with two uPVC double glazed windows to rear and radiator.

# **Stairs To First Floor Landing**

With linen/storage cupboard.

### Bedroom One 12'0" x 11'7" (3.66m x 3.53m) UPVC double glazed window and radiator.

**En-Suite** 

Walk in shower, corner wash hand basin, low level wc and radiator.

Bedroom Two 11'6" x 10'11" (3.51m x 3.33m) UPVC double glazed window and radiator.

### Bedroom Three 11'10" x 10'2" (3.61m x 3.10m) UPVC double glazed window and radiator.

Bedroom Four 11'0" x 9'1" (3.35m x 2.77m)

wash hand basin with drawers below, walk in shower, low level wc, uPVC double glazed window and part tiled walls.

# Family Bathroom

Fitted with a four piece suite comprising panelled jacuzzi spa bath, vanity

Outside

To the front the driveway provides off road parking.

patio

gym/studio/games room or garden room.

\*\* DRAFT DETAILS \*\*

39-54)

lot energy efficient - hig England & Wales G

Wilmslow 01625 532 000 : Macclesfield 01625 434 000 : Hale 0161 929 9797 : Sale 0161 962 2828 : Didsbury 0161 445 4480 : Chorlton 0161 860 4444 : Glossop 01457 858 888 : Manchester & Salford 0161 833 9499