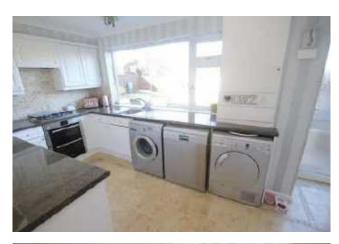

### Kitchen 15'6 x 8'0 (4.72m x 2.44m)

Fitted with a range of base and wall units with work surfaces over Useful Converted Office/Day Room Out Building incorporating four ring gas hob with extractor over, space for washing A useful large detached outbuilding with light and power, heating and hot machine, dishwasher and dryer, cup0board housing Vailant boiler, uPVC and cold water. With excellent storage this is also ideal as a home office/ double glazed window to rear, radiator and door to rear.