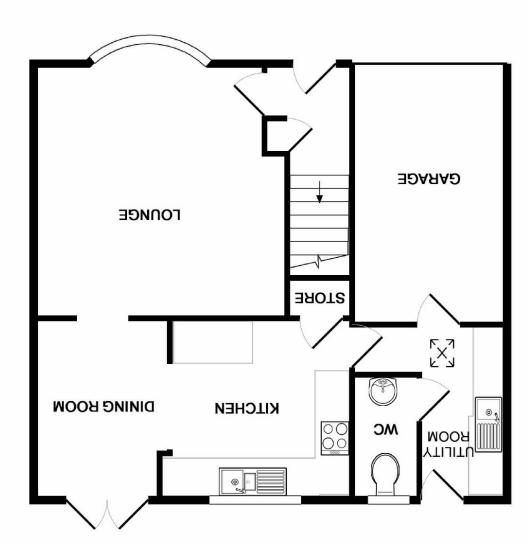

Measurements are approximate. Not to scale. Illustrative purposes only Made with Metropix @2019

1ST FLOOR

**CROUND FLOOR** 

## The Property

WILMSLOW - AVAILABLE NOW PART FURNISHED Three bedroom link detached property beautifully presented throughout and located within walking distance of Wilmslow town centre and the train station. With front and rear gardens off road parking and garage this property makes an ideal family home. Entrance hall, lounge with bay window with arch to dining room with doors to rear garden and leading to modern fitted kitchen with gas hob and electric oven, fridge freezer and dishwasher, good sized utility room with washing machine and dryer and door to garage, downstairs WC. To the first floor three good sized bedrooms two with fitted wardrobes, bathroom with separate shower cubicle. Fully enclosed rear garden. Off road parking. Garage. Contact