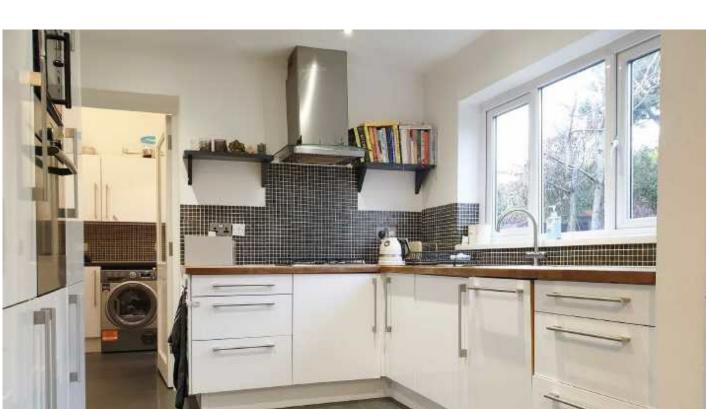

## The Property

WILMSLOW - AVAILABLE NOW PART FURNISHED Three bedroom link detached property beautifully presented throughout and located within walking distance of Wilmslow town centre and the train station. With front and rear gardens off road parking and garage this property makes an ideal family home. Entrance hall, lounge with bay window with arch to dining room with doors to rear garden and leading to modern fitted kitchen with gas hob and electric oven, fridge freezer and dishwasher, good sized utility room with washing machine and dryer and door to garage, downstairs WC. To the first floor three good sized bedrooms two with fitted wardrobes, bathroom with separate shower cubicle. Fully enclosed rear garden. Off road parking. Garage. Contact