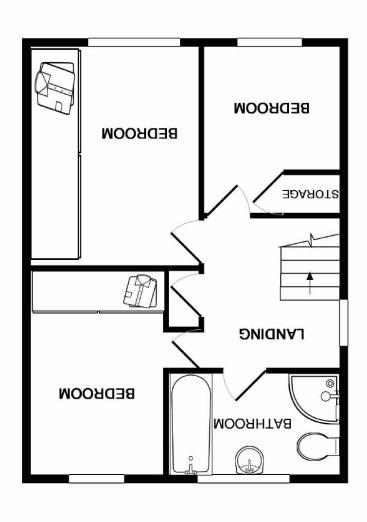

Measurements are approximate. Not to scale. Illustrative purposes only Made with Metropix @2019

1ST FLOOR

**CROUND FLOOR** 

## The Property

WILMSLOW - AVAILABLE NOW PART FURNISHED Three bedroom link detached property beautifully presented throughout and located within walking distance of Wilmslow town centre and the train station. With front and rear gardens off road parking and garage this property makes an ideal family home. Entrance hall, lounge with bay window with arch to dining room with doors to rear garden and leading to modern fitted kitchen with gas hob and electric oven, fridge freezer and dishwasher, good sized utility room with washing machine and dryer and door to garage, downstairs WC. To the first floor three good sized bedrooms two with fitted wardrobes, bathroom with separate shower cubicle. Fully enclosed rear garden. Off road parking. Garage. Contact