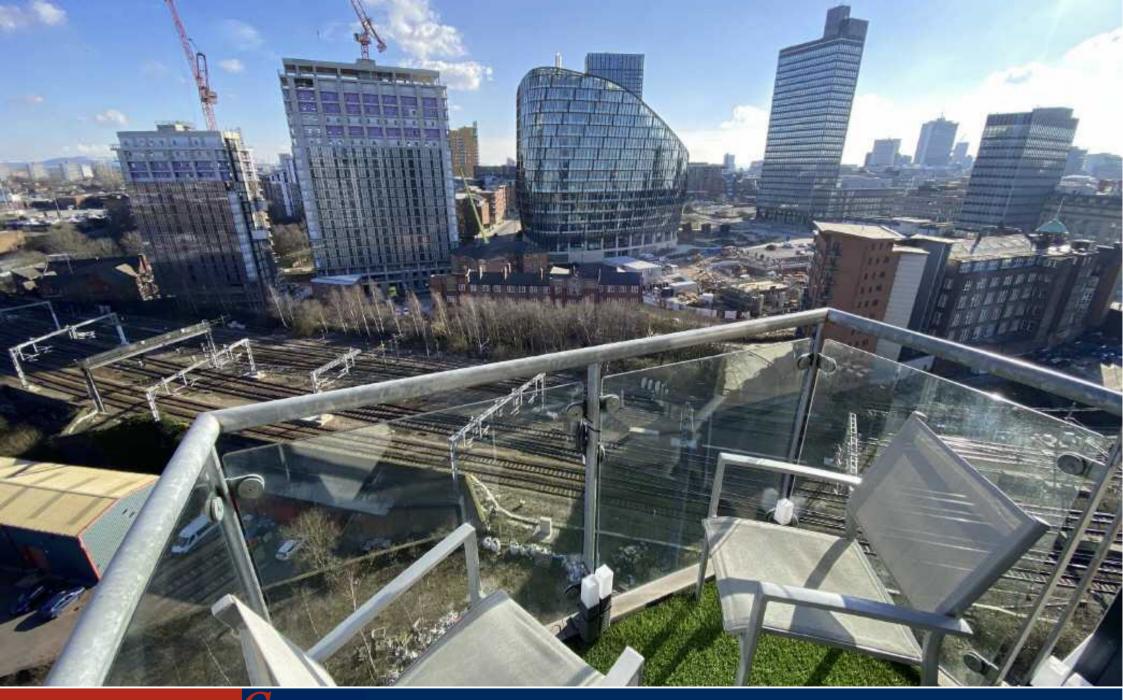

## The Property

CASH BUYERS ONLY! Video Online .. https://youtu.be/bXQMLClvq0E

This spacious FOURTEENTH floor one bedroom apartment is set in Vallea Court which is located within the Green Quarter development, only a short walk from Market Street, Arndale Centre and Victoria Train and Metrolink Stations. The apartment is owner occupied and has been kepy in immaculate condition.. The property has a open plan kitchen/living area with the kitchen is of a high quality and has a fully integrated fridge freezer, dishwasher, microwave and oven. The bedroom is a generous size double and there is also a contemporary three-piece family bathroom off the hallway.

## **Directions**

Vallea Court is located in the Green Quarter which is a short stroll from Victoria Train Station, The Printworks and MEN Arena.