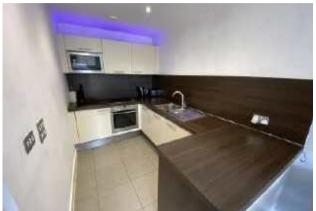

## The Property

CASH BUYERS ONLY! Video Online .. https://youtu.be/bXQMLClvq0E

This spacious FOURTEENTH floor one bedroom apartment is set in Vallea Court which is located within the Green Quarter development, only a short walk from Market Street, Arndale Centre and Victoria Train and Metrolink Stations. The apartment is owner occupied and has been kepy in immaculate condition.. The property has a open plan kitchen/living area with the kitchen is of a high quality and has a fully integrated fridge freezer, dishwasher, microwave and oven. The bedroom is a generous size double and there is also a contemporary three-piece family bathroom off the hallway.