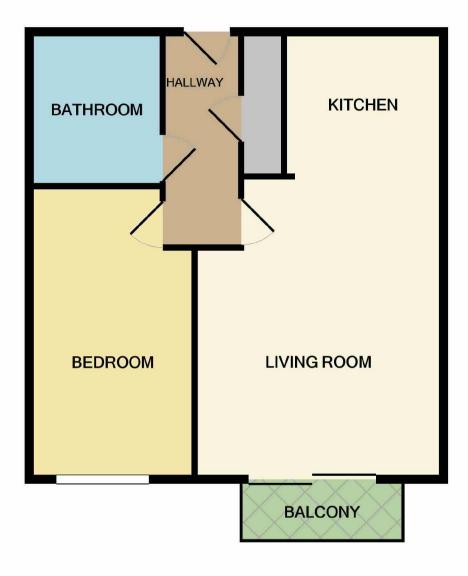

## The Property

CASH BUYERS ONLY! Video Online .. https://youtu.be/bXQMLClvq0E

This spacious FOURTEENTH floor one bedroom apartment is set in Vallea Court which is located within the Green Quarter development, only a short walk from Market Street, Arndale Centre and Victoria Train and Metrolink Stations. The apartment is owner occupied and has been kepy in immaculate condition.. The property has a open plan kitchen/living area with the kitchen is of a high quality and has a fully integrated fridge freezer, dishwasher, microwave and oven. The bedroom is a generous size double and there is also a contemporary three-piece family bathroom off the hallway.

Postcode - M4 4FE

EPC Rating -

Floor Area - sq ft

Local Authority - Manchester City Council

Council Tax - Band C

Measurements are approximate. Not to scale. Illustrative purposes only Made with Metropix ©2020