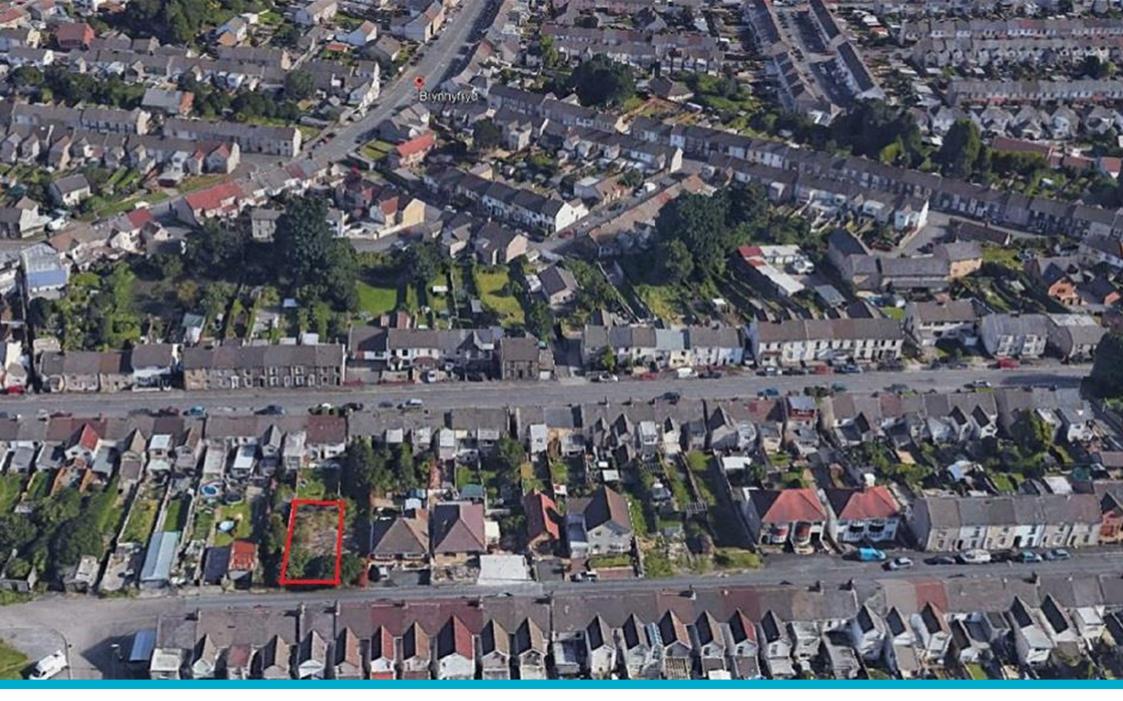

## **GENERAL INFORMATION**

**FLOOR PLAN** 

SALE AGREED.

A self-build plot with an approximate frontage of 9m (29.5feet), narrowing to 8.1m (26.5 feet) and approximate depth of 20m (65.5feet) in this popular location.

Access to the eventual property will be via Bryn Street as shown on aerial view.