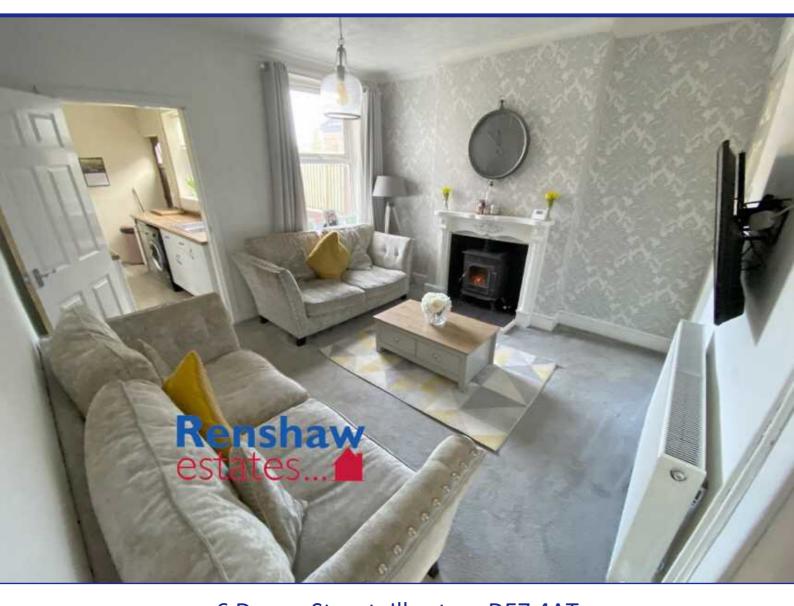

### **LOUNGE 3.6M X 3.6M (11'10" X** 11'10")

UPVC double glazed door and window, radiator, feature fireplace with electric

### DINING ROOM 3.7M X 3.6M (12'2" X 11'10")

UPVC double glazed window, feature fireplace with multi burner, under stairs storage cupboard, stairs to first floor.