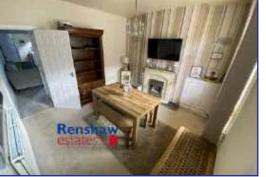

### DINING ROOM 3.7M X 3.6M (12'2" X 11'10")

UPVC double glazed window, feature fireplace with multi burner, under stairs storage cupboard, stairs to first floor.