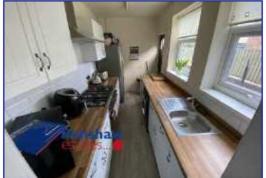

### KITCHEN 3.6M X 1.9M (11'10" X 6'3")

Two UPVC double glazed windows, door, wall and base units with roll edge worktops, tiled splash backs, stainless sink, 5 ring gas range cooker.