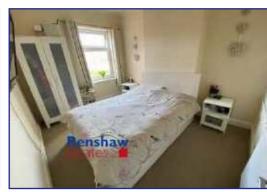

### BEDROOM 3.7M X 3.5M (12'2" X 11'6")

UPVC double glazed window, radiator.

### BEDROOM 3.6M X 2.7M (11'10" X 8'10")

UPVC double glazed window, radiator, over stairs storage cupboard.