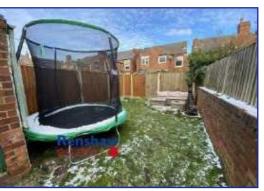

### OUTSIDE

Enclosed rear garden laid to lawn with patio and brick outbuilding.