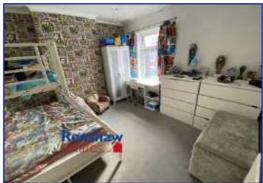

### BEDROOM 3.7M X 3.5M (12'2" X 11'6")

UPVC double glazed window, radiator.

### BEDROOM 3.6M X 2.7M (11'10" X 8'10")

UPVC double glazed window, radiator, over stairs storage cupboard.