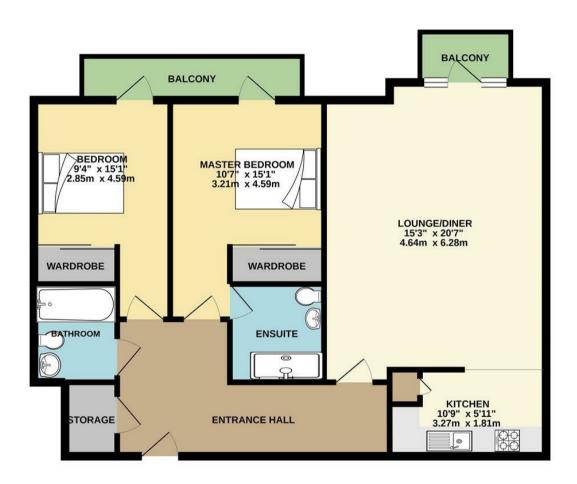

# 2ND FLOOR APARTMENT 882 sq.ft. (81.9 sq.m.) approx.

#### TOTAL FLOOR AREA: 882 sq.ft. (81.9 sq.m.) approx.

Whist every attempt has been made to ensure the accuracy of the Booglan contained here, measurements of doors, windows, rooms and any other liems are approximate and no responsibility is taken for any error, prospective purchaser. The services, systems and applicances shown have not been rested and no guarantee as to their operability or efficiency can be given.