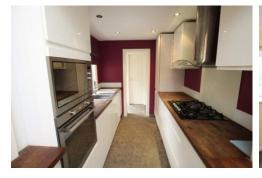

## Rent **£1,400 pcm**

Well presented three bedroom semi-detached house. Located for Romford Town and Station.

Modern decor and comprises of two reception rooms, modern kitchen, generous size garden with decking area.

## **ACCOMMODATION**

**LOUNGE** 11' 6" x 11' 5" (3.51m x 3.48m)

**DINING ROOM** 11'5" x 11'4" (3.48m x 3.45m)

**KITCHEN** 9' 7" x 7' 0" (2.92m x 2.13m)

**BATHROOM** 

W.C.

**MAIN BEDROOM** 11'6" x 11'5" (3.51m x 3.48m)