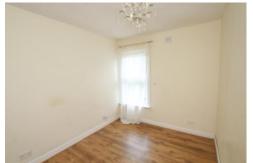

## **ACCOMMODATION**

**LOUNGE** 11' 6" x 11' 5" (3.51m x 3.48m)

**DINING ROOM** 11'5" x 11'4" (3.48m x 3.45m)

**KITCHEN** 9' 7" x 7' 0" (2.92m x 2.13m)

**BATHROOM** 

W.C.

**MAIN BEDROOM** 11'6" x 11'5" (3.51m x 3.48m)