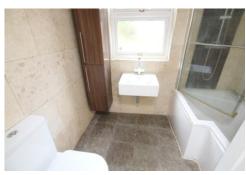

## **ACCOMMODATION**

**LOUNGE** 11' 6" x 11' 5" (3.51m x 3.48m)

**DINING ROOM** 11'5" x 11'4" (3.48m x 3.45m)

**KITCHEN** 9' 7" x 7' 0" (2.92m x 2.13m)

**BATHROOM** 

W.C.

**MAIN BEDROOM** 11'6" x 11'5" (3.51m x 3.48m)