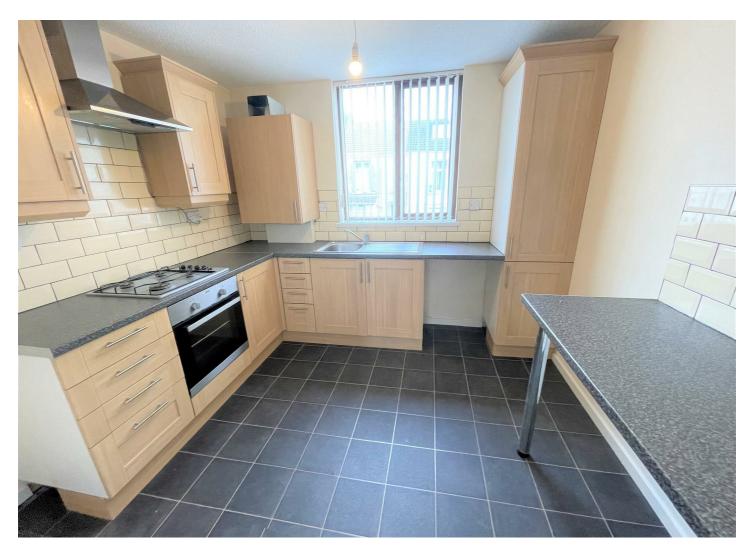

#### Kitchen/Breakfast Room

9'5" x 10'1" (2.86m x 3.08m)

Fitted with modern wall and base units with complimentary work surface over, set in stainless steel sink and drainer with mixer tap, four ring gas hob with electric oven under and chimney style extractor fan over, plumbing for washing machine, space for fridge/freezer, wall mounted Hive central heating, splash back tiles, glazed window to rear.