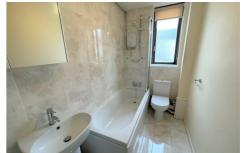

#### **Bathroom**

Three piece modern suite comprising panelled bath with shower over, pedestal wash hand basin and low level WC, radiator, tiles walls and flooring, obscure glazed window to rear.