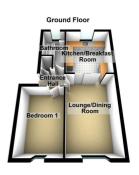

## **Entrance Hall**

Radiator, door to storage cupboard.

#### Lounge/Dining Room

15'11" x 10'1" (4.86m x 3.08m)

Glazed window to front, radiator, sliding door to:

#### Kitchen/Breakfast Room

9'5" x 10'1" (2.86m x 3.08m)

Fitted with modern wall and base units with complimentary work surface over, set in stainless steel sink and drainer with mixer tap, four ring gas hob with electric oven under and chimney style extractor fan over, plumbing for washing machine, space for fridge/freezer, wall mounted Hive central heating, splash back tiles, glazed window to rear.

#### Bedroom 1

8'7" x 8'7" (2.62m x 2.61m)

Window to front, radiator.

#### **Bathroom**

Three piece modern suite comprising panelled bath with shower over, pedestal wash hand basin and low level WC, radiator, tiles walls and flooring, obscure glazed window to rear.

#### **FLOOR PLANS**