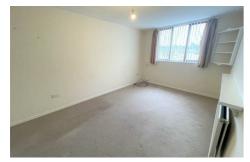

#### Lounge/Dining Room

15'11" x 10'1" (4.86m x 3.08m)

Glazed window to front, radiator, sliding door to: