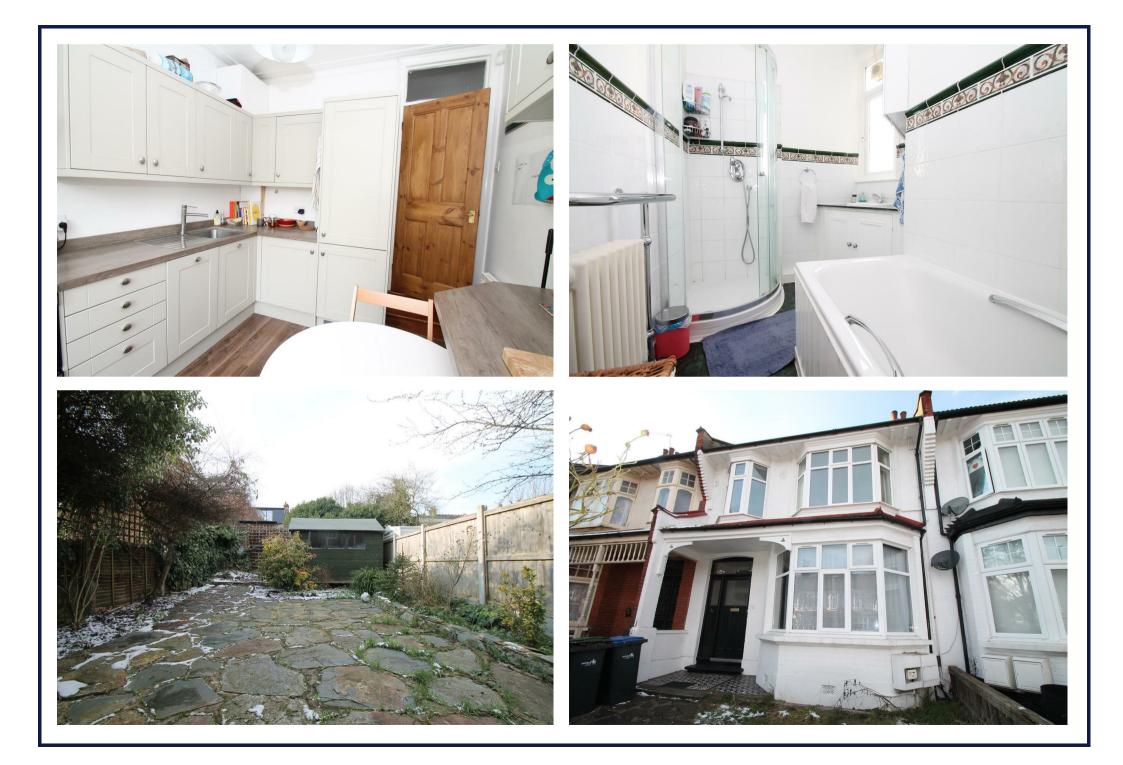

Communal ground floor entrance • Spacious landing (loft space not included) • Spacious living room • Modern kitchen with door/stairs down to rear section of garden • Modern bathroom and separate w.c • One double bedroom • One single bedroom • Double glazing • Gas central heating.

- Two bedrooms
- First floor flat
- Spacious living room
- Modern kitchen/bathroom
- Double glazing/gas central heating
- Close to shops/transport
- Quiet residential turning
- Own section of garden