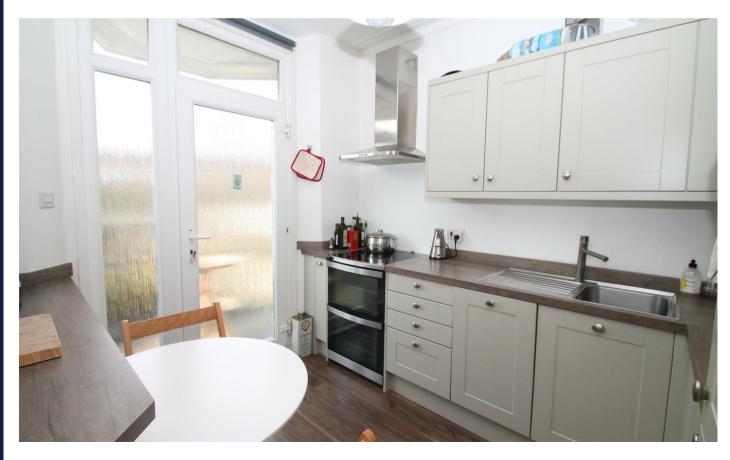

Communal ground floor entrance • Spacious landing (loft space not included) • Spacious living room • Modern kitchen with door/stairs down to rear section of garden • Modern bathroom and separate w.c • One double bedroom • One single bedroom • Double glazing • Gas central heating.

- Two bedrooms
- First floor flat
- Spacious living room
- Modern kitchen/bathroom
- Double glazing/gas central heating
- Close to shops/transport
- Quiet residential turning
- Own section of garden