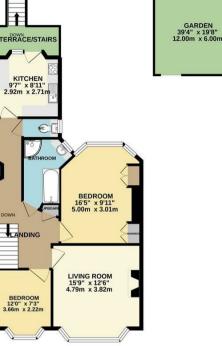

## Caversham Avenue Palmers Green London N13 4LL

Tenure: Gross Internal Area: 771.00 sq ft

15T FLOOR

TOTAL FLOOR AREA: 771 sq.ft. (71.6 sq.m.) approx. White newy attempt has been made to ensure the accuracy of the footpain contained free, measure measure measurement. This pan is the Matanzee payness exit and Modal be used as such by prospective packaser. The senter, systems and applications shown have rat been tasked are to pain the Matanzee payness and the Matanzee payness and the Matanzee payness and prospective packaser. The senter, systems and applications shown have rat been tasked are to pain the Matanzee payness and the Matanzee pay