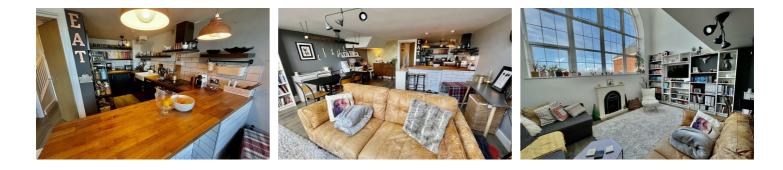

#### **Open Plan Kitchen, Lounge, Dining Room** 30'6" x 16'8" (9.30m x 5.08m)

Fitted with modern wall and base units with breakfast bar and solid wood work top over, ceramic Belfast sink with feature mixer tap, four ring electric hob with built under electric oven and modern extractor hood over, high gloss splash back tiles, integrated, fridge, freezer, dishwasher, washing machine and tumble dryer, electric storage heater, feature fire place with electric fire, laminate flooring, picturesque rustic arched window to rear.