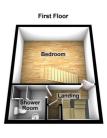

#### **First Floor**

#### Landing

**6'8" x 9'7" (2.02m x 2.93m)** Storage cupboard, door to:

#### Bedroom

#### 13'11" x 16'8" (4.24m x 5.09m)

Mezzanine bedroom over looking lounge area, decorative electric fireplace with feature surround, laminate flooring, Views over Swansea through the picturesque window.

#### Shower Room

#### 6'8" x 6'9" (2.02m x 2.06m)

Three piece vintage suite comprising shower, pedestal wash hand basin and WC, part tiled walls, heated towel rail.