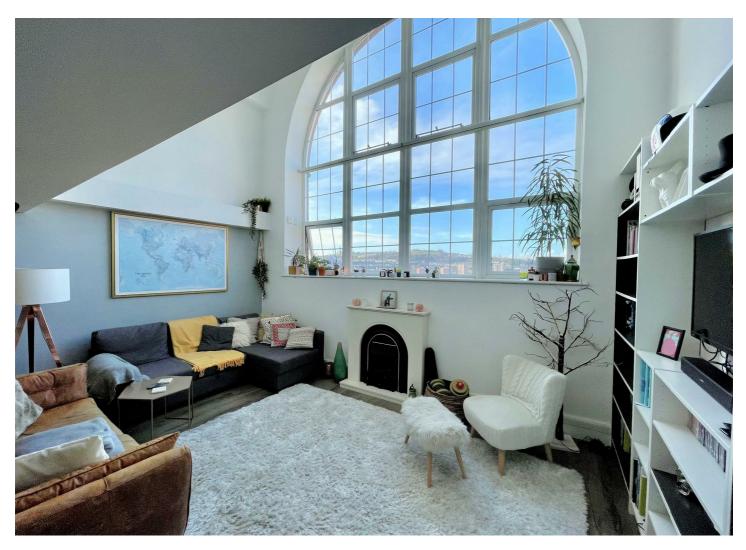

#### **Open Plan Kitchen, Lounge, Dining Room** 30'6" x 16'8" (9.30m x 5.08m)

Fitted with modern wall and base units with breakfast bar and solid wood work top over, ceramic Belfast sink with feature mixer tap, four ring electric hob with built under electric oven and modern extractor hood over, high gloss splash back tiles, integrated, fridge, freezer, dishwasher, washing machine and tumble dryer, electric storage heater, feature fire place with electric fire, laminate flooring, picturesque rustic arched window to rear.

#### 13'11" x 16'8" (4.24m x 5.09m)

Mezzanine bedroom over looking lounge area, decorative electric fireplace with feature surround, laminate flooring, Views over Swansea through the picturesque window.