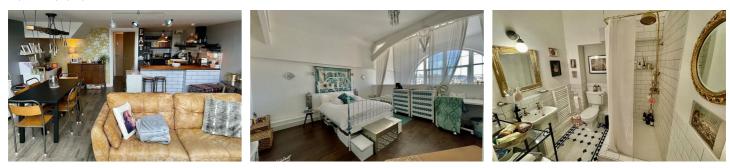

#### **Open Plan Kitchen, Lounge, Dining Room** 30'6" x 16'8" (9.30m x 5.08m)

Fitted with modern wall and base units with breakfast bar and solid wood work top over, ceramic Belfast sink with feature mixer tap, four ring electric hob with built under electric oven and modern extractor hood over, high gloss splash back tiles, integrated, fridge, freezer, dishwasher, washing machine and tumble dryer, electric storage heater, feature fire place with electric fire, laminate flooring, picturesque rustic arched window to rear.

#### 13'11" x 16'8" (4.24m x 5.09m)

Mezzanine bedroom over looking lounge area, decorative electric fireplace with feature surround, laminate flooring, Views over Swansea through the picturesque window.

#### 6'8" x 6'9" (2.02m x 2.06m)

Three piece vintage suite comprising shower, pedestal wash hand basin and WC, part tiled walls, heated towel rail.