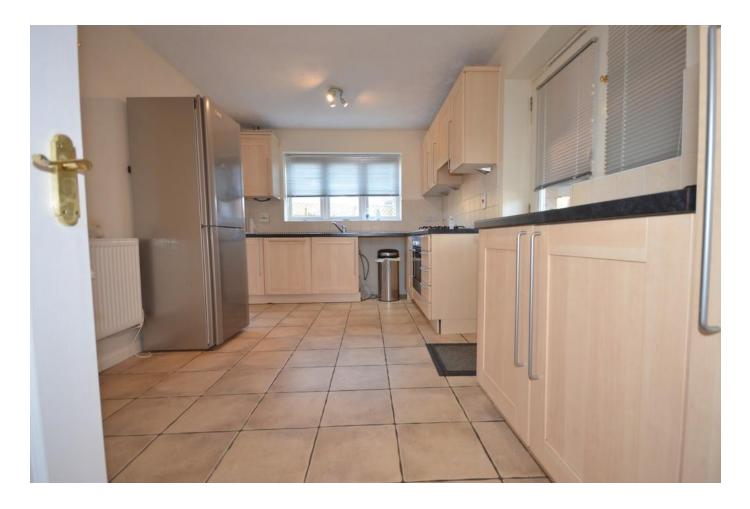

This thoughtfully arranged accommodation compromises of a fully fitted beech wood style kitchen with some integral appliances, substantial living room with a bay window to the front which leads through to the dining room which has sliding French doors leading out onto the garden along with a downstairs toilet.

**LIVING ROOM** 12' 10" x 10' 4" (3.91m x 3.15m) Laminate to floor, double glazed bay window to front, radiator, light fitting, TV aerial point, opening through to dining room.

**KITCHEN** 16'2"  $\times$  9' 10" (4.93 m  $\times$  3 m) Fully fitted kitchen with base and wall units, sink/drainer unit, tiles to floor, gas oven and hob, double glazed window to front and rear, light fittings.