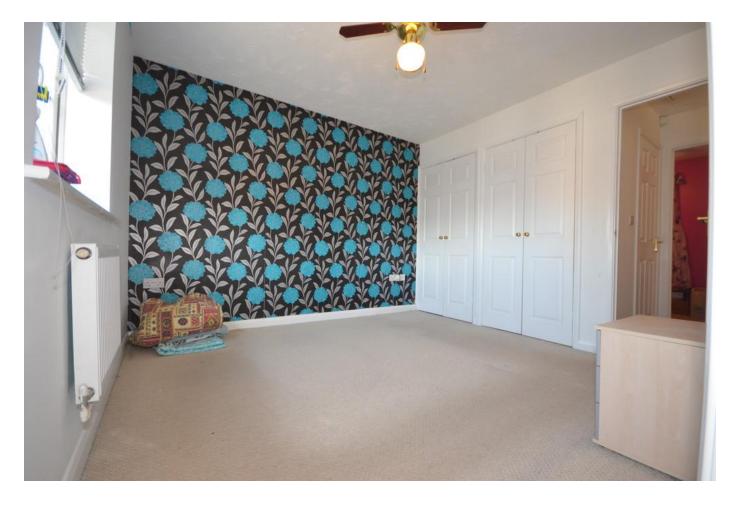

First floor accommodation consists of four bedrooms two double one of which is serviced with an En-suite and two single bedrooms all of which are complemented by a three-piece family bathroom.

Externally you will find an easily maintained, mostly laid to lawn garden, with a patio area. Call 01536 261666 to view.

**BEDROOM 1** 10' 8" x 10' 8" (3.25 m x 3.25 m) Carpet to floor, double glazed window to front, radiator, built in wardrobe, light fitting.

**BEDROOM 2** 11' 5" x 11' 3" (3.48 m x 3.43 m) Carpet to floor, light fitting, double glazed window to front and rear, radiator.

**BEDROOM 3** 9' 5" x 10' 7" (2.87 m x 3.23 m) Carpet to floor, double glazed window to rear, radiator, light fitting.

**BEDROOM 4** 9' 7" x 9' 7" (2.92 m x 2.92 m) Carpet to floor, double glazed window to rear, radiator, light fitting.