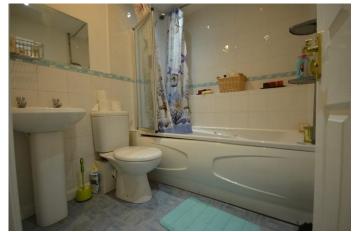

**ENSUITE** Shower cubicle, low level WC, hand wash basin fitted into vanity unit, double glazed window to front, radiator, vinyl to floor, light fitting.

**BATHROOM Panelled** bath with shower over, low level WC, hand wash basin, vinyl to floor, radiator, extractor fan, light fitting.