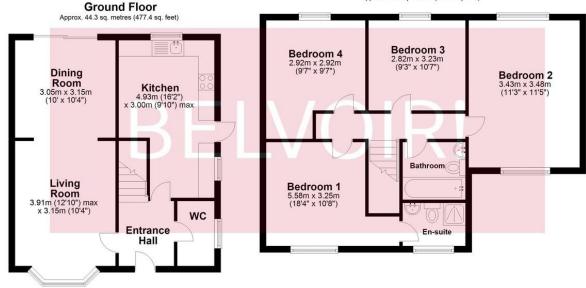

First floor accommodation consists of four bedrooms two double one of which is serviced with an En-suite and two single bedrooms all of which are complemented by a three-piece family bathroom.

Externally you will find an easily maintained, mostly laid to lawn garden, with a patio area. Call 01536 261666 to view.

**LIVING ROOM** 12' 10" x 10' 4" (3.91m x 3.15m) Laminate to floor, double glazed bay window to front, radiator, light fitting, TV aerial point, opening through to dining room.

**KITCHEN** 16'2"  $\times$  9' 10" (4.93 m  $\times$  3 m) Fully fitted kitchen with base and wall units, sink/drainer unit, tiles to floor, gas oven and hob, double glazed window to front and rear, light fittings.

**DINING ROOM** 10' 0" x 10' 4" (3.05 m x 3.15 m) Laminate to floor, double glazed sliding patio doors, light fitting, radiator, opening through to living room.

**WC** Low level WC, vinyl to floor, hand wash basin, double glazed window to front, light fitting.

**BEDROOM 1** 10' 8" x 10' 8" (3.25 m x 3.25 m) Carpet to floor, double glazed window to front, radiator, built in wardrobe, light fitting.

**BEDROOM 2** 11' 5" x 11' 3" (3.48 m x 3.43 m) Carpet to floor, light fitting, double glazed window to front and rear, radiator.

**BEDROOM 3** 9' 5" x 10' 7" (2.87 m x 3.23 m) Carpet to floor, double glazed window to rear, radiator, light fitting.

**BEDROOM 4** 9' 7" x 9' 7" (2.92 m x 2.92 m) Carpet to floor, double glazed window to rear, radiator, light fitting.

**ENSUITE** Shower cubicle, low level WC, hand wash basin fitted into vanity unit, double glazed window to front, radiator, vinyl to floor, light fitting.

**BATHROOM Panelled** bath with shower over, low level WC, hand wash basin, vinyl to floor, radiator, extractor fan, light fitting.

## First Floor

Approx. 61.3 sq. metres (659.8 sq. feet)

Total area: approx. 105.7 sq. metres (1137.2 sq. feet)

We endeavour to make our sales particulars accurate and reliable, however, they do not constitute or form part of an offer or any contract and none is to be relied upon as statements of representation or fact. Any service, sysytem and appliances listed in this specification have not been tested by us and no guarantee as to their operating ability or efficiency is given. All measurements have been taken as a guide to prospective buyers only, and are not precise. If you require clarification or further information on any points, please contact us, especially if you are travelling some distance to view. Fixture and fittings other than those mentioned are to be agreed with the seller by separate negotiation. Plan produced using PlanUp.