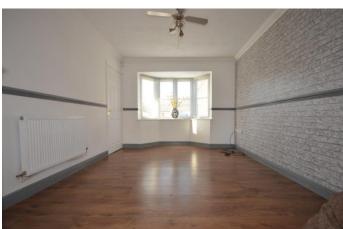

This thoughtfully arranged accommodation compromises of a fully fitted beech wood style kitchen with some integral appliances, substantial living room with a bay window to the front which leads through to the dining room which has sliding French doors leading out onto the garden along with a downstairs toilet.

**LIVING ROOM** 12' 10" x 10' 4" (3.91m x 3.15m) Laminate to floor, double glazed bay window to front, radiator, light fitting, TV aerial point, opening through to dining room.

**KITCHEN** 16'2"  $\times$  9' 10" (4.93 m  $\times$  3 m) Fully fitted kitchen with base and wall units, sink/drainer unit, tiles to floor, gas oven and hob, double glazed window to front and rear, light fittings.