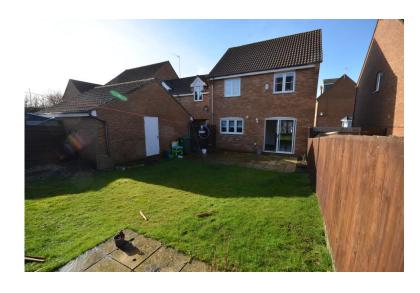

Four-bedroomed link-detached property tucked away in a quiet cul-de-sac within the popular Lloyds area, within walking distance to local amenities such as Aldi and Chequered Flag which is a family friendly pub. Benefitting from off road parking suitable for 2 vehicles which leads to a detached garage which has an access door from the garden.

First floor accommodation consists of four bedrooms two double one of which is serviced with an En-suite and two single bedrooms all of which are complemented by a three-piece family bathroom.

Externally you will find an easily maintained, mostly laid to lawn garden, with a patio area. Call 01536 261666 to view.