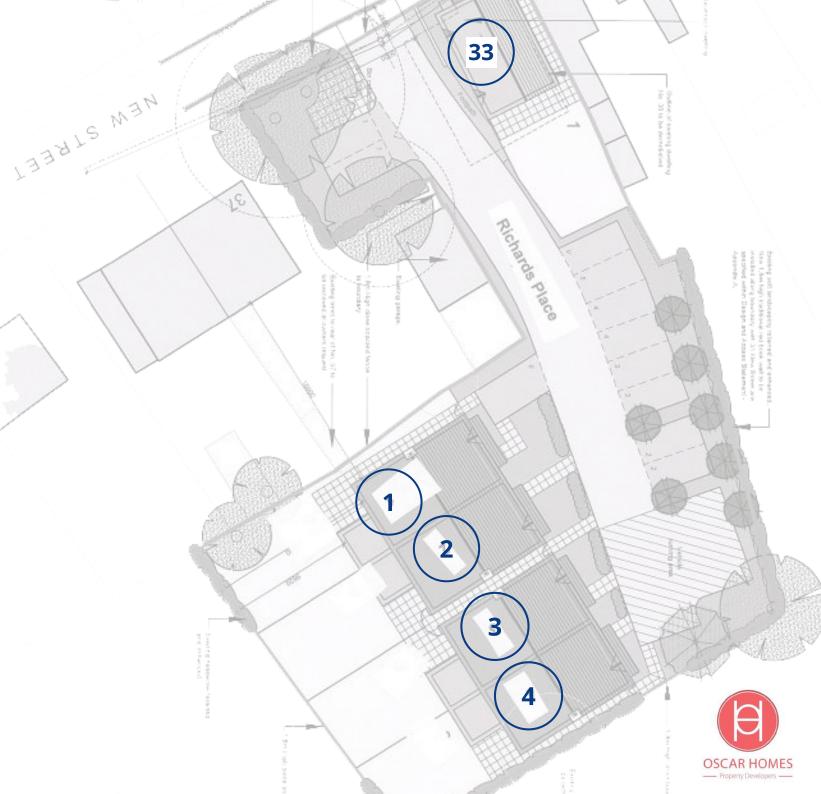

# The development consists of 4 new semi-detached homes off a private drive and 1 new detached home off New Street Tiddington.

ALENTHE

----

These attractive properties are located off the High Street in Tiddington and within easy walking to all the local amenities and on the outskirts of Stratford-Upon-Avon.

No. 33 New Street is a contemporary, three-bedroom, detached home, positioned at the entrance to Richards Place.

This attractive property is located off the High Street in Tiddington and within easy walking to all the local amenities and on the outskirts of Stratford-Upon-Avon.

## **1 RICHARDS PLACE**

A modern three bedroom semidetached property with private driveway & allocated space.

## 2 RICHARDS PLACE

A modern three bedroom semidetached property with allocated offroad parking.

## **3 RICHARDS PLACE**

A modern three bedroom semidetached property with allocated offroad parking.

## **4 RICHARDS PLACE**

A modern three bedroom semidetached property with allocated offroad parking.

### **33 NEW STREET**

A modern three bedroom detached property with two allocated off-road parking spaces.