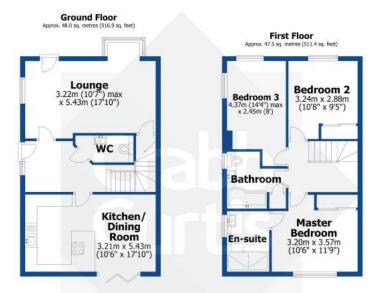

Total area: approx. 95.5 sq. metres (1028.4 sq. feet) This plan is for layout guidance only and not drawn to scale unless steed. Window and door opening are approximate. Whist every care is taken in perpandian of the plan, plase check of an dimension and altrapee before making any decisions related upon them.

#### or this pain, please check an oimesions and shapes before making any decisions reaan Plan produced using PlanUp.