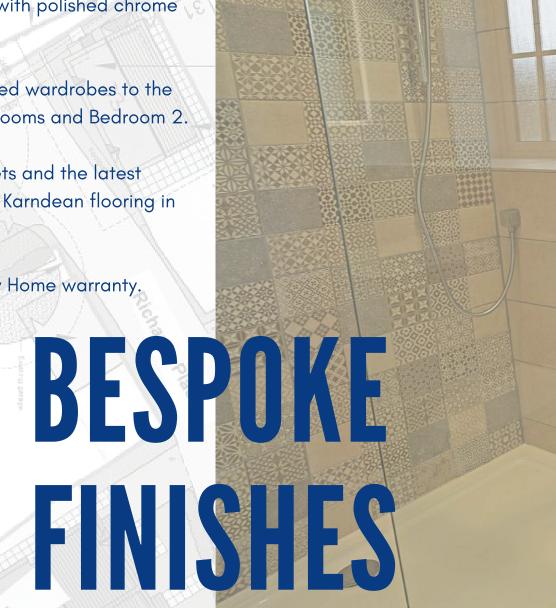

#### **Bathroom & En-suites**

Designed & supplied by Vitra using their latest modern sanitary ware & along with Porcelanosa tiles to the walls and floors. The master bedroom Ensuites & main bathrooms have rain showers as well as a traditional rail shower. Stylish LED light & demister mirrors. Black towel rails in all bathrooms. Hansgrohe taps & showers in all bathrooms.

RICHARDS

PLACE

Tiddington

Bespoke light oak staircase with glass balustrade.

Modern grey veneered doors throughout with polished chrome furniture.

Bespoke fitted wardrobes to the master bedrooms and Bedroom 2.

Fitted carpets and the latest design from Karndean flooring in limed oak.

10 Year New Home warranty.