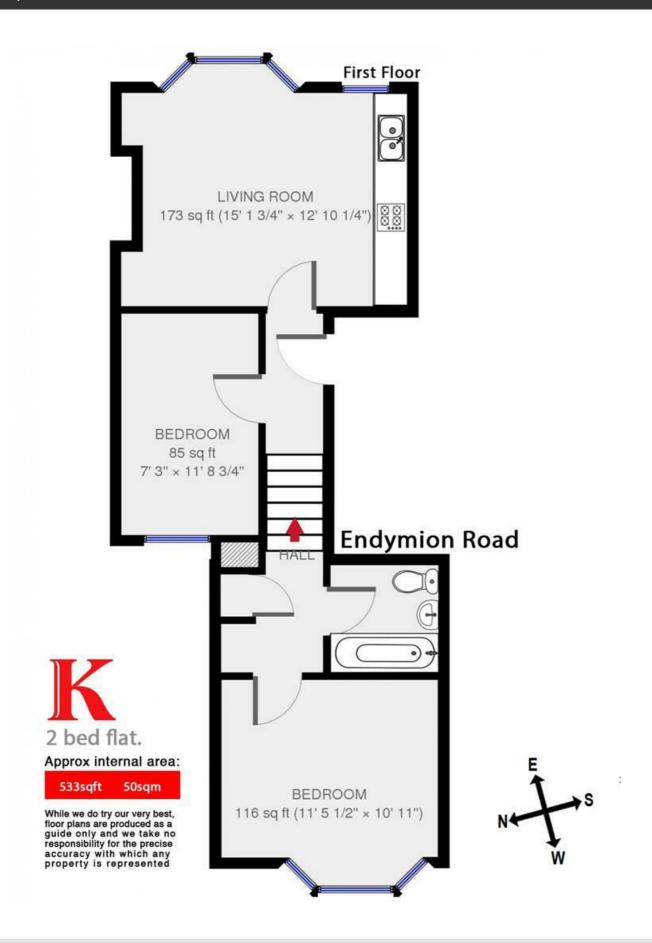

## **Property Details**

2 bedroom flat to let

A lovely, bright, modern two bed conversion in a pretty Victorian house. This beautiful flat comprises of two large double bedrooms, a large sleek open plan kitchen / reception with large bay windows and a contemporary bathroom that is neutrally decorated. Living here you'll be around a seven minute walk from the beloved green open spaces of Brockwell Park and around a seventeen minute walk from Herne Hill station. This would be ideal for two professional sharers looking to enjoy all that Brixton and Herne Hill has to offer.

Victorian

**Features** 

- Bright and airy throughout
- 2 Bedrooms
- Open plan kitchen / reception

**Furnished** 

- Around a 7 minute walk to Brockwell Park
- Brixton underground station around 20 minutes by foot
- Herne Hill station is around a 17 minute walk away