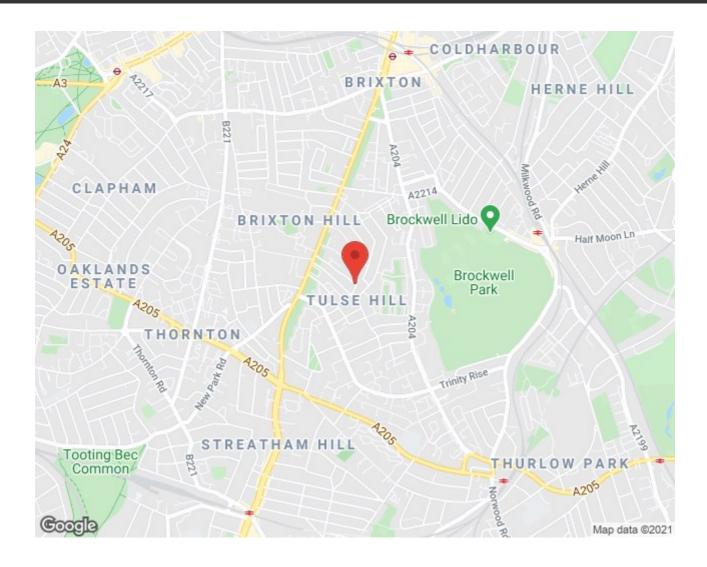

## **Property Details**

2 bedroom flat to let

A lovely, bright, modern two bed conversion in a pretty Victorian house. This beautiful flat comprises of two large double bedrooms, a large sleek open plan kitchen / reception with large bay windows and a contemporary bathroom that is neutrally decorated. Living here you'll be around a seven minute walk from the beloved green open spaces of Brockwell Park and around a seventeen minute walk from Herne Hill station. This would be ideal for two professional sharers looking to enjoy all that Brixton and Herne Hill has to offer.

Victorian

**Features** 

- Bright and airy throughout
- 2 Bedrooms
- Open plan kitchen / reception

**Furnished** 

- Around a 7 minute walk to Brockwell Park
- Brixton underground station around 20 minutes by foot
- Herne Hill station is around a 17 minute walk away

## Endymion Road, Brixton, SW2