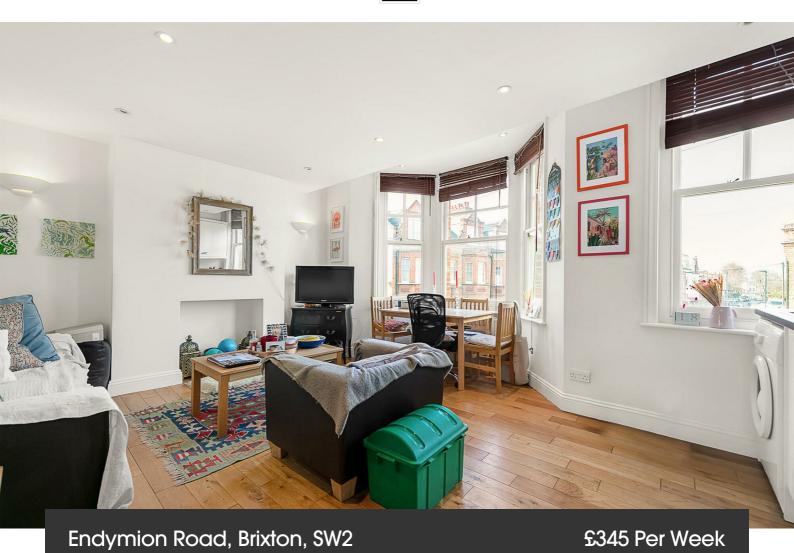

## **Property Details**

2 bedroom flat to let

A lovely, bright, modern two bed conversion in a pretty Victorian house. This beautiful flat comprises of two large double bedrooms, a large sleek open plan kitchen / reception with large bay windows and a contemporary bathroom that is neutrally decorated. Living here you'll be around a seven minute walk from the beloved green open spaces of Brockwell Park and around a seventeen minute walk from Herne Hill station. This would be ideal for two professional sharers looking to enjoy all that Brixton and Herne Hill has to offer.

Victorian

**Features** 

- Bright and airy throughout
- 2 Bedrooms
- Open plan kitchen / reception

**Furnished** 

- Around a 7 minute walk to Brockwell Park
- Brixton underground station around 20 minutes by foot
- Herne Hill station is around a 17 minute walk away