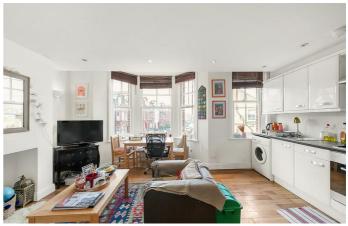

## **Property Details**

2 bedroom flat to let

A lovely, bright, modern two bed conversion in a pretty Victorian house. This beautiful flat comprises of two large double bedrooms, a large sleek open plan kitchen / reception with large bay windows and a contemporary bathroom that is neutrally decorated. Living here you'll be around a seven minute walk from the beloved green open spaces of Brockwell Park and around a seventeen minute walk from Herne Hill station. This would be ideal for two professional sharers looking to enjoy all that Brixton and Herne Hill has to offer.

Victorian

**Features** 

- Bright and airy throughout
- 2 Bedrooms
- Open plan kitchen / reception

**Furnished** 

- Around a 7 minute walk to Brockwell Park
- Brixton underground station around 20 minutes by foot
- Herne Hill station is around a 17 minute walk away