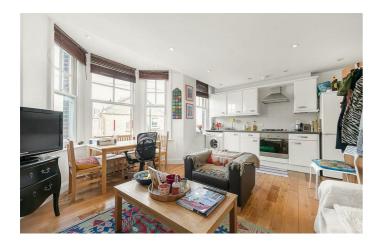

## **Property Details**

2 bedroom flat to let

A lovely, bright, modern two bed conversion in a pretty Victorian house. This beautiful flat comprises of two large double bedrooms, a large sleek open plan kitchen / reception with large bay windows and a contemporary bathroom that is neutrally decorated. Living here you'll be around a seven minute walk from the beloved green open spaces of Brockwell Park and around a seventeen minute walk from Herne Hill station. This would be ideal for two professional sharers looking to enjoy all that Brixton and Herne Hill has to offer.

Victorian

**Features** 

- Bright and airy throughout
- 2 Bedrooms
- Open plan kitchen / reception

**Furnished** 

- Around a 7 minute walk to Brockwell Park
- Brixton underground station around 20 minutes by foot
- Herne Hill station is around a 17 minute walk away