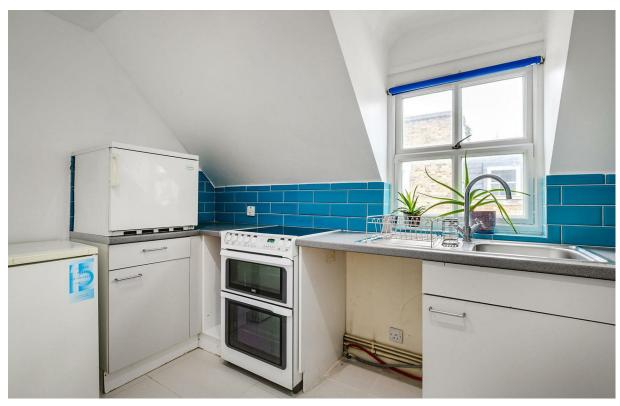

## Novello Street

£495,000 | 1 BED | 0000 | 0000 | SQ M

The flat offers almost 500 sq ft (46.3 sq m) of living space set on the second floor of this purpose built apartment block. There is a bright reception room, separate kitchen, double bedroom with built in storage, and a bathroom. The flat is presented in good condition and benefits from a private off street parking space at the front of the property.

- 1 bedroom
- Bathroom
- Living room
- Kitchen
- Second floor
- Off street allocated parking space
- Fantastic location
- Approx. 50m from Parsons Green station
- 498 Sq ft (46.3 Sq m)

CHRIS HOLLISS

020 7384 6790 chrish@brik.co.uk