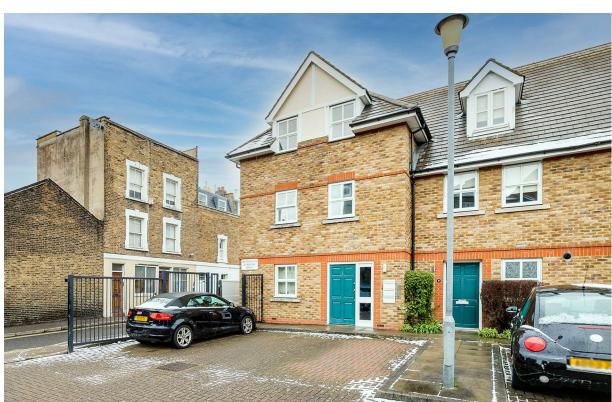

# Novello Street

Guide Price £495,000

Novello Street is an incredibly popular no-through road, with Eel Brook Common at one end and Parsons Green at the other. Fulham Broadway is also a short stroll away through the park and has many local amenities including a Wholefoods, Vue cinema, and plenty of restaurants and cafes. The closest underground station is Parsons Green (District Line, Zone 2), approximately 50 meters away. There is also a Waitrose supermarket at Parsons Green as well as the famous White Horse Pub.