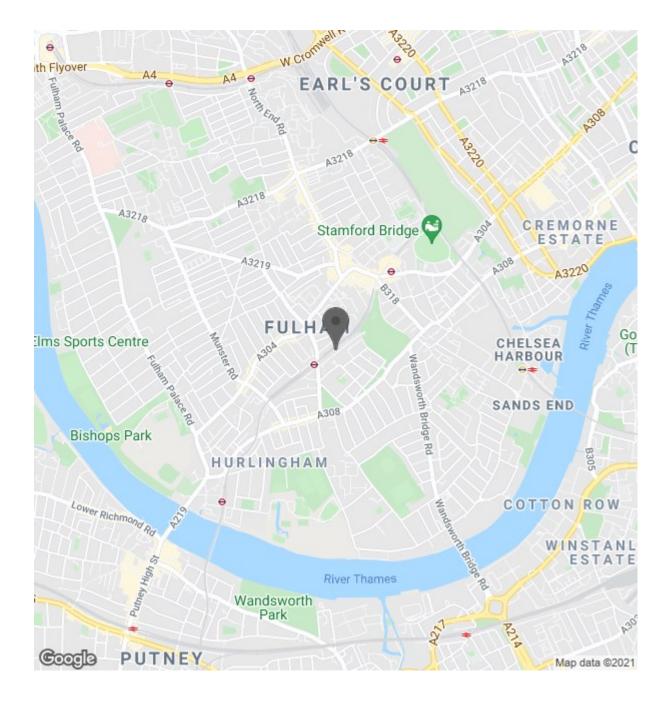

Novello Street is an incredibly popular no-through road, with Eel Brook Common at one end and Parsons Green at the other. Fulham Broadway is also a short stroll away through the park and has many local amenities including a Wholefoods, Vue cinema, and plenty of restaurants and cafes. The closest underground station is Parsons Green (District Line, Zone 2), approximately 50 meters away. There is also a Waitrose supermarket at Parsons Green as well as the famous White Horse Pub.

### Location

0000

0000

SQ FT

SQ M