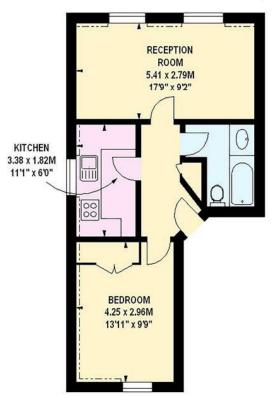

#### Mitre House, SW6

Approximate gross internal area

46.26 sq m / 498 sq ft

#### Second Floor

The floor plan is not to scale and measurements and areas shown are approximate and therefore should be used for illustrative purposes only. The plan has been prepared in accordance with the RICS code of Measuring Practice and whilst we have confidence in the information produced, it must not be relied on.