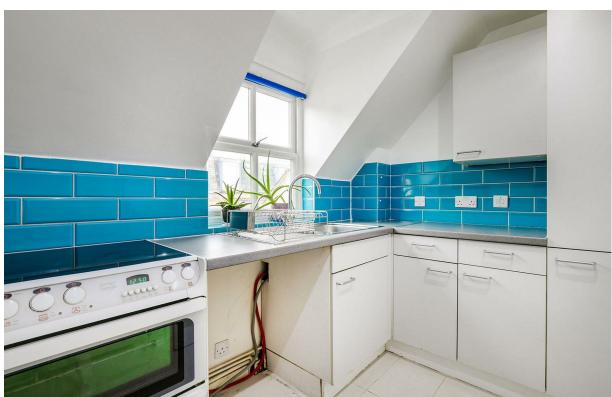

## Novello Street

£495,000 | 1 BED | 0000 | 0000 | SQ M

The flat offers almost 500 sq ft (46.3 sq m) of living space set on the second floor of this purpose built apartment block. There is a bright reception room, separate kitchen, double bedroom with built in storage, and a bathroom. The flat is presented in good condition and benefits from a private off street parking space at the front of the property.

- 1 bedroom
- Bathroom
- Living room
- Kitchen
- Second floor
- Off street allocated parking space
- Fantastic location
- Approx. 50m from Parsons Green station
- 498 Sq ft (46.3 Sq m)

CHRIS HOLLISS

020 7384 6790 chrish@brik.co.uk