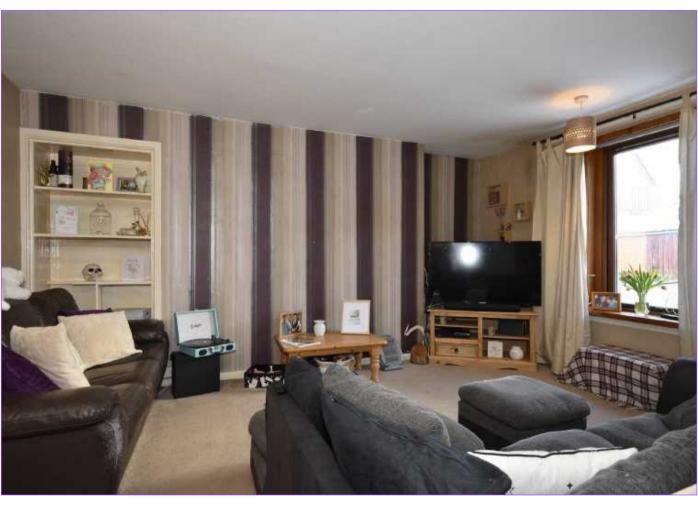

#### **Bedroom One**

4.59m x 3.17m 15'1" x 10'5"

This is a very spacious double bedroom which is currently being utilised as an additional lounge / family area with excellent levels of natural light from the large picture window, recessed display and clothes storage areas and an integral wardrobe with hanging and shelved storage. There is wall lighting and carpet flooring.