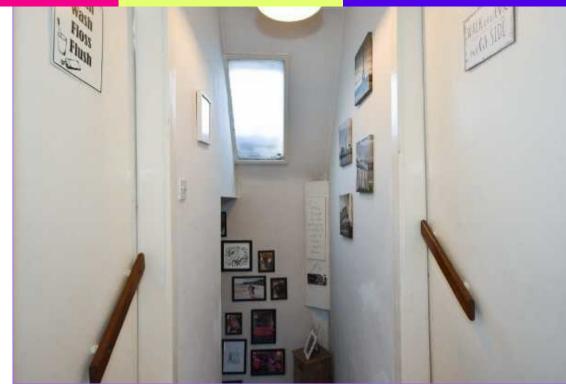

#### **Stairs to First Floor**

Carpeted stairs lead from the entrance hall to the first floor landing and accommodation. There is a skylight and ceiling lighting in addition to doors leading to bedrooms one, bedroom two and the shower room.