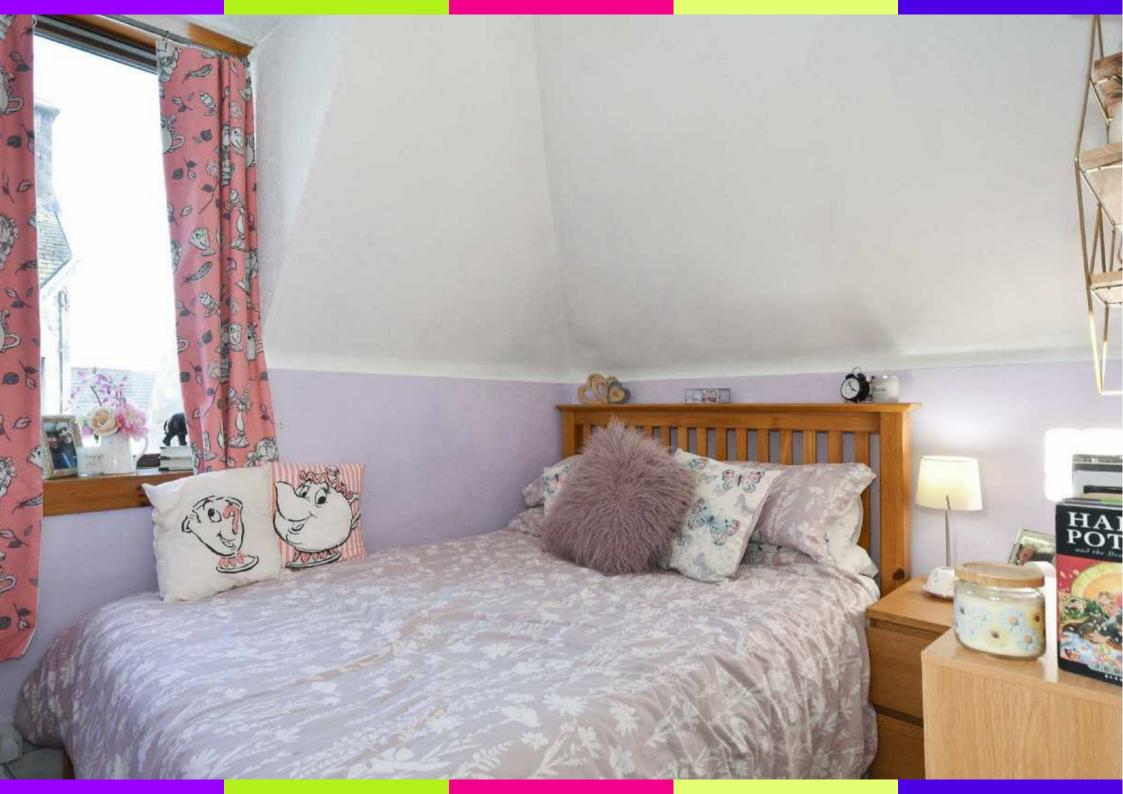

#### **Bedroom One**

4.59m x 3.17m 15'1" x 10'5"

This is a very spacious double bedroom which is currently being utilised as an additional lounge / family area with excellent levels of natural light from the large picture window, recessed display and clothes storage areas and an integral wardrobe with hanging and shelved storage. There is wall lighting and carpet flooring.

#### **Bedroom Two**

2.65m x 2.43m 8'8" x 8'0"

Another double bedroom with good natural light from the large window in addition to the wall lighting. There is carpet flooring and a loft hatch.