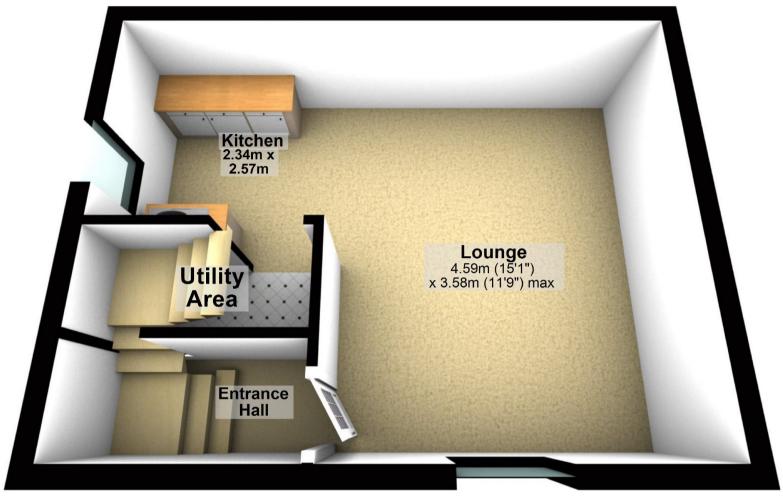

#### **Entrance hall**

A timber and glazed door provides access into the entrance hall which is carpeted and has stairs leading to the first floor accommodation in addition to a further door leading to the lounge.

### **Lounge Area**

3.58m x 4.59m 11'9" x 15'1"

The bright lounge area is on open plan with the kitchen and offers a fantastic living space with good natural light levels provided by the window to the front and kitchen side. There is carpet flooring, ceiling and wall lighting in addition to recessed display shelving.

#### **Kitchen**

2.34m x 2.57m 7'8" x 8'5"

The kitchen offers a range of base an drawer units with a stainless steel sink with twin taps and drainer as well as some display shelving and splash back tiling. There is space for an oven and fridge freezer whilst a large window to the side provides natural light in addition to the ceiling lighting. There is laminate flooring and an opening provides access to the utility area.

## **Utility Area**

1m x 2.57m 3'3" x 8'5"

The utility area benefits from space to house a tumble dryer and there is plumbing for a washing machine. There is good storage space to hang outerwear and the hot water cylinder is located here.

## **Ground Floor**

Plans not to scale, for illustration only

masson cairns & Strathspey House, 36 High Street, Grantown On Spey, PH26 3EQ
Tel: 01479 874800