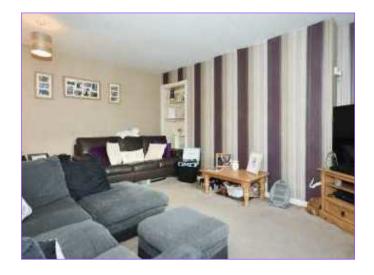

### **Lounge Area**

3.58m x 4.59m 11'9" x 15'1"

The bright lounge area is on open plan with the kitchen and offers a fantastic living space with good natural light levels provided by the window to the front and kitchen side. There is carpet flooring, ceiling and wall lighting in addition to recessed display shelving.