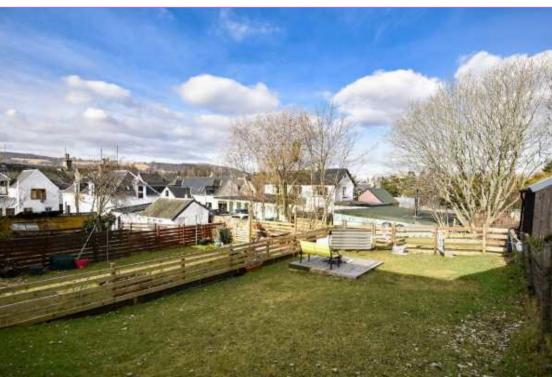

### **Outside**

A path leads to an exclusive separate garden measuring 15.2m x 7.3m which offers a generous lawned area enclosed by range fencing. Rotary clothes dryer.

Access to the property is via a communal drive from the High Street with parking to the right hand side. There is weatherproof outside power socket available to the front of the property.