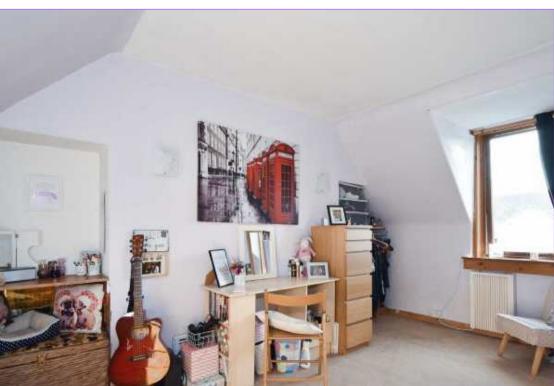

#### **Bedroom One**

4.59m x 3.17m 15'1" x 10'5"

This is a very spacious double bedroom which is currently being utilised as an additional lounge / family area with excellent levels of natural light from the large picture window, recessed display and clothes storage areas and an integral wardrobe with hanging and shelved storage. There is wall lighting and carpet flooring.

#### **Bedroom Two**

2.65m x 2.43m 8'8" x 8'0"

Another double bedroom with good natural light from the large window in addition to the wall lighting. There is carpet flooring and a loft hatch.