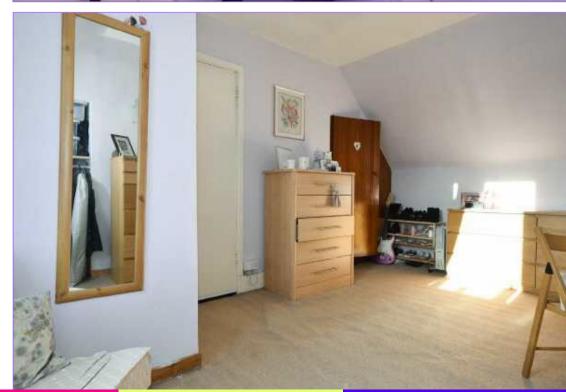

#### **Bedroom One**

4.59m x 3.17m 15'1" x 10'5"

This is a very spacious double bedroom which is currently being utilised as an additional lounge / family area with excellent levels of natural light from the large picture window, recessed display and clothes storage areas and an integral wardrobe with hanging and shelved storage. There is wall lighting and carpet flooring.

#### **Bedroom Two**

2.65m x 2.43m 8'8" x 8'0"

Another double bedroom with good natural light from the large window in addition to the wall lighting. There is carpet flooring and a loft hatch.