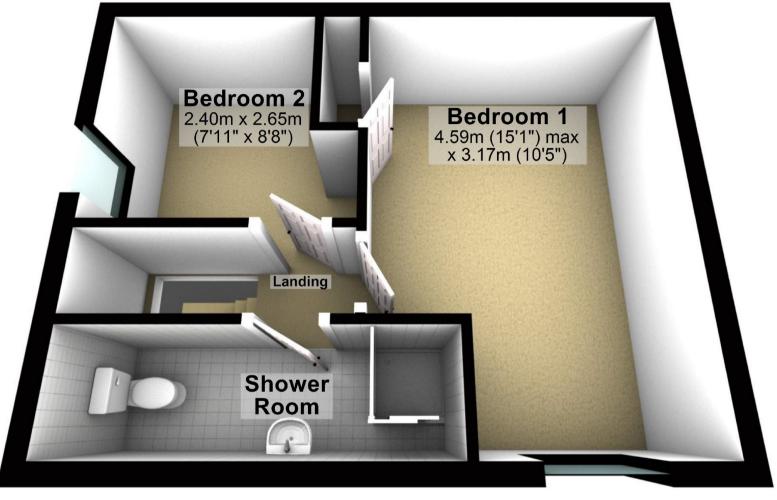

#### **Stairs to First Floor**

Carpeted stairs lead from the entrance hall to the first floor landing and accommodation. There is a skylight and ceiling lighting in addition to doors leading to bedrooms one, bedroom two and the shower room.

#### **Bedroom One**

4.59m x 3.17m 15'1" x 10'5"

This is a very spacious double bedroom which is currently being utilised as an additional lounge / family area with excellent levels of natural light from the large picture window, recessed display and clothes storage areas and an integral wardrobe with hanging and shelved storage. There is wall lighting and carpet flooring.

#### **Bedroom Two**

2.65m x 2.43m 8'8" x 8'0"

Another double bedroom with good natural light from the large window in addition to the wall lighting. There is carpet flooring and a loft hatch.

#### **Shower Room**

1.08m x 2.7m 3'7" x 8'10"

A well appointed shower room benefitting from a wc, pedestal wash hand basin with

masson cairns & Strathspey House, 36 High Street, Grantown On Spey, PH26 3EQ Tel: 01479 874800

# **First Floor**

Plans not to scale, for illustration only

masson cairns & Strathspey House, 36 High Street, Grantown On Spey, PH26 3EQ Tel: 01479 874800

While the above particulars are believed to be correct they are not guaranteed and all offerers must satisfy themselves on all matters