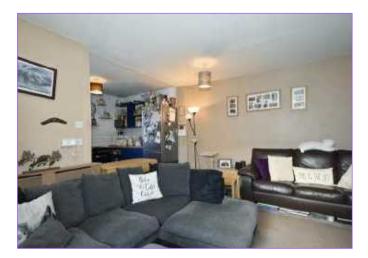

### **Lounge Area**

3.58m x 4.59m 11'9" x 15'1"

The bright lounge area is on open plan with the kitchen and offers a fantastic living space with good natural light levels provided by the window to the front and kitchen side. There is carpet flooring, ceiling and wall lighting in addition to recessed display shelving.