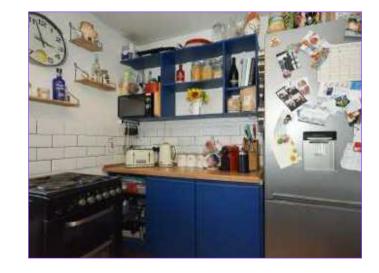

#### **Kitchen**

2.34m x 2.57m 7'8" x 8'5"

The kitchen offers a range of base an drawer units with a stainless steel sink with twin taps and drainer as well as some display shelving and splash back tiling. There is space for an oven and fridge freezer whilst a large window to the side provides natural light in addition to the ceiling lighting. There is laminate flooring and an opening provides access to the utility area.