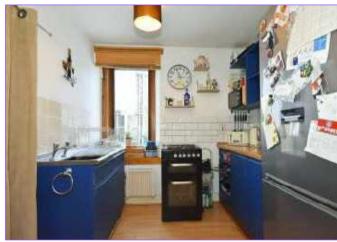

#### **Kitchen**

2.34m x 2.57m 7'8" x 8'5"

The kitchen offers a range of base an drawer units with a stainless steel sink with twin taps and drainer as well as some display shelving and splash back tiling. There is space for an oven and fridge freezer whilst a large window to the side provides natural light in addition to the ceiling lighting. There is laminate flooring and an opening provides access to the utility area.

## **Utility Area**

1m x 2.57m 3'3" x 8'5"

The utility area benefits from space to house a tumble dryer and there is plumbing for a washing machine. There is good storage space to hang outerwear and the hot water cylinder is located here.