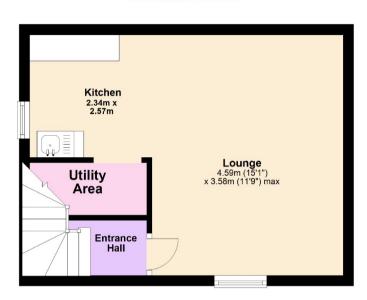

### **Lounge Area**

3.58m x 4.59m 11'9" x 15'1"

The bright lounge area is on open plan with the kitchen and offers a fantastic living space with good natural light levels provided by the window to the front and kitchen side. There is carpet flooring, ceiling and wall lighting in addition to recessed display shelving.

#### **Kitchen**

2.34m x 2.57m 7'8" x 8'5"

The kitchen offers a range of base an drawer units with a stainless steel sink with twin taps and drainer as well as some display shelving and splash back tiling. There is space for an oven and fridge freezer whilst a large window to the side provides natural light in addition to the ceiling lighting. There is laminate flooring and an opening provides access to the utility area.

## **Utility Area**

1m x 2.57m 3'3" x 8'5"

The utility area benefits from space to house a tumble dryer and there is plumbing for a washing machine. There is good storage space to hang outerwear and the hot water cylinder is located here.

**Ground Floor** 

**First Floor** 

Plans not to scale, for illustration only

masson cairns & Strathspey House, 36 High Street, Grantown On Spey, PH26 3EQ Tel: 01479 874800

Fax: 01479 874806 property@lawscot.com

## **Ground Floor**

Plans not to scale, for illustration only

masson cairns & Strathspey House, 36 High Street, Grantown On Spey, PH26 3EQ
Tel: 01479 874800