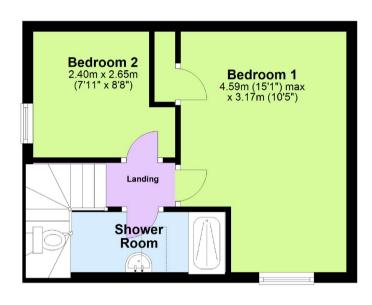

#### **Stairs to First Floor**

Carpeted stairs lead from the entrance hall to the first floor landing and accommodation. There is a skylight and ceiling lighting in addition to doors leading to bedrooms one, bedroom two and the shower room.

#### **Bedroom One**

4.59m x 3.17m 15'1" x 10'5"

This is a very spacious double bedroom which is currently being utilised as an additional lounge / family area with excellent levels of natural light from the large picture window, recessed display and clothes storage areas and an integral wardrobe with hanging and shelved storage. There is wall lighting and carpet flooring.

#### **Bedroom Two**

2.65m x 2.43m 8'8" x 8'0"

Another double bedroom with good natural light from the large window in addition to the wall lighting. There is carpet flooring and a loft hatch.

#### **Shower Room**

1.08m x 2.7m 3'7" x 8'10"

A well appointed shower room benefitting from a wc, pedestal wash hand basin with

masson cairns & Strathspey House, 36 High Street, Grantown On Spey, PH26 3EQ Tel: 01479 874800

# **First Floor**

Plans not to scale, for illustration only

masson cairns & Strathspey House, 36 High Street, Grantown On Spey, PH26 3EQ Tel: 01479 874800

While the above particulars are believed to be correct they are not guaranteed and all offerers must satisfy themselves on all matters