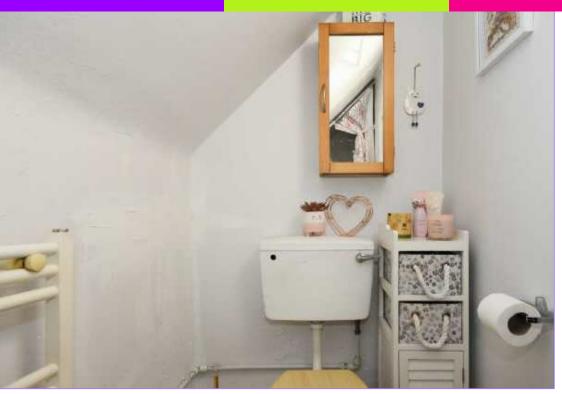

#### **Shower Room**

1.08m x 2.7m 3'7" x 8'10"

A well appointed shower room benefitting from a wc, pedestal wash hand basin with

masson cairns & Strathspey House, 36 High Street, Grantown On Spey, PH26 3EQ Tel: 01479 874800

chrome taps and a shower enclosure with full height tiling. There is a towel radiator, extractor fan, ceiling lighting and skylight.