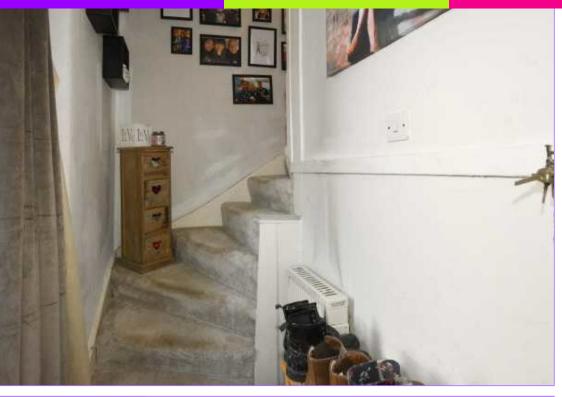

#### **Entrance hall**

A timber and glazed door provides access into the entrance hall which is carpeted and has stairs leading to the first floor accommodation in addition to a further door leading to the lounge.

#### **Stairs to First Floor**

Carpeted stairs lead from the entrance hall to the first floor landing and accommodation. There is a skylight and ceiling lighting in addition to doors leading to bedrooms one, bedroom two and the shower room.