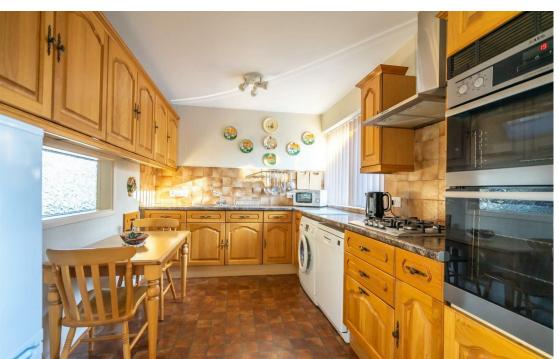

The internal accommodation comprises a spacious living room with a useful cloakroom, and a fitted kitchen. To the rear of the property are three well proportioned bedrooms, a house bathroom and separate wc.