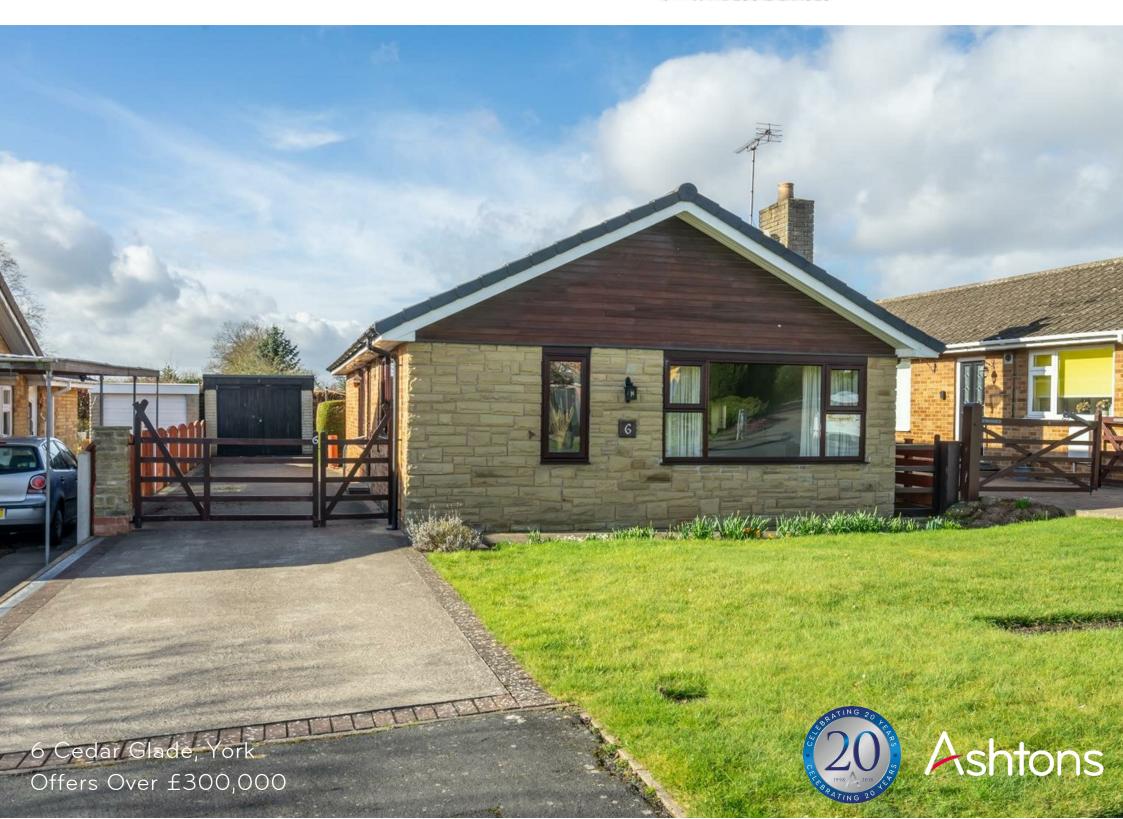

TOTAL FLOOR AREA: 744.00 sq. ft ( 69.12 sq. m.) approx

( .m .ps 21.e8) GROUND FLOOR 744.00 sq. ft.

6 Cedar Glade, York, YO19 5QY

Offers Over £300,000

## Description

This wonderful detached bungalow is set to the east of York; well placed for access to the City centre, good transport links and the varied local amenities the most sought after Dunnington village has to offer. The property has been a much loved home, and would now benefit from some cosmetic improvement.

Set on a good sized plot, there are landscaped lawned gardens to the front and rear, with the rear being South West facing. Single garage and ample driveway parking.

Offered for sale with no forward chain, early viewing is essential.