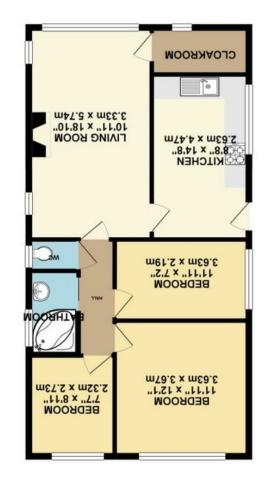

TOTAL FLOOR AREA: 744.00 sq. ft ( 69.12 sq. m.) approx

( .m .ps 21.e8) GROUND FLOOR 744.00 sq. ft.

6 Cedar Glade, York, YO19 5QY

Offers Over £300,000

The internal accommodation comprises a spacious living room with a useful cloakroom, and a fitted kitchen. To the rear of the property are three well proportioned bedrooms, a house bathroom and separate wc.