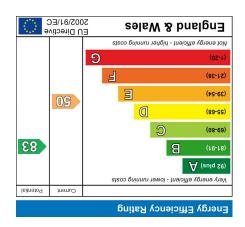

TOTAL FLOOR AREA: 744.00 sq. ft ( 69.12 sq. m.) approx

( .m .ps 21.e8) GROUND FLOOR 744.00 sq. ft.

6 Cedar Glade, York, YO19 5QY

Offers Over £300,000