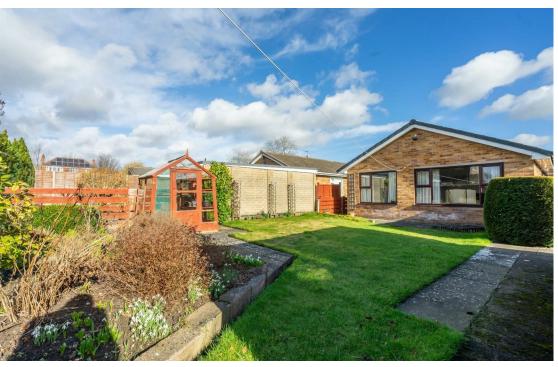

Set on a good sized plot, there are landscaped lawned gardens to the front and rear, with the rear being South West facing. Single garage and ample driveway parking.

Offered for sale with no forward chain, early viewing is essential.