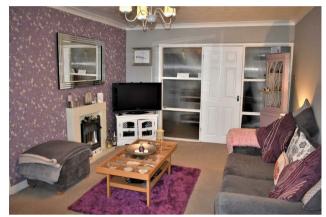

## **FULL DESCRIPTION**

Hallway

Living Room 18'02" x 11'02" (5.54 x 3.40)

**Kitchen/Dining Room** 18'04" x 10'07" (5.59 x 3.23)

Sitting Room/ Bedroom 4 15'0" x 10'07" (4.57 x 3.23)

Bedroom 3 7'05" x 5'09" (2.26 x 1.75)