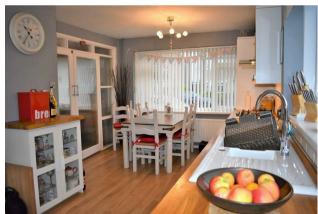

## **FULL DESCRIPTION**

Hallway

Living Room 18'02" x 11'02" (5.54 x 3.40)

**Kitchen/Dining Room** 18'04" x 10'07" (5.59 x 3.23)

Sitting Room/ Bedroom 4 15'0" x 10'07" (4.57 x 3.23)

Bedroom 3 7'05" x 5'09" (2.26 x 1.75)