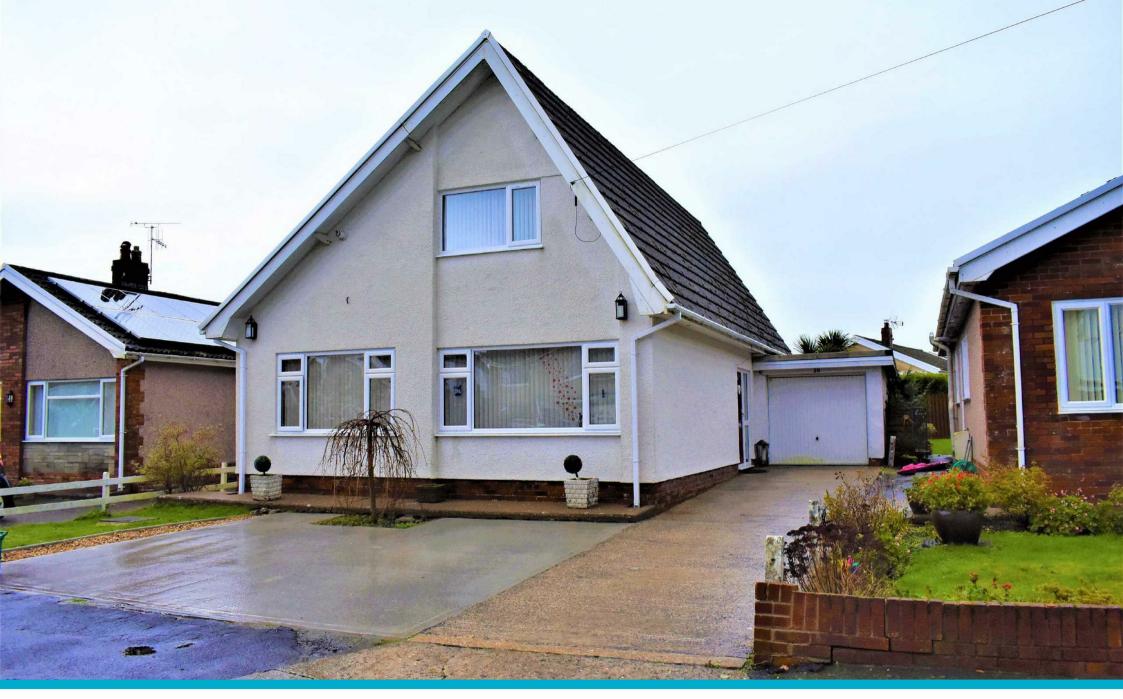

28 Westland Avenue

 $West\ Cross, Swansea, SA3\ 5NR$ 

Offers In The Region Of £375,000

## **GENERAL INFORMATION**

Opportunity to purchase this deceptively spacious four bedroom detached dormer bungalow. Located in the popular area of West Cross, ideally situated to take advantage of all local amenities including well regarded primary schools, regular bus services, local beaches and the the popular seaside village of Mumbles all within close proximity. The accommodation itself briefly comprises: entrance hall, lounge, dining room, kitchen/breakfast room, downstairs shower room, four bedrooms and family bathroom. Externally there is driveway parking to the front leading to a single garage with the remainder of the garden laid with decorative stones as well as a beautifully maintained rear garden. Viewing is highly recommended to appreciate what this beautiful home has to offer.