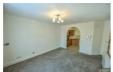

### LOUNGE

13'9" x 11'1" (4.21 x 3.38)

Coving to the ceiling, electric heater, window to the side and open access to the kitchen.