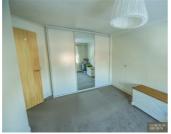

# **DOUBLE BEDROOM ONE**

14'4" x 11'1" (4.37 x 3.38)

Electric heater, window to side. Range of fitted wardrobes with sliding doors.