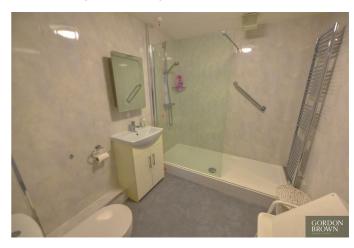

### SHOWER ROOM/WC

8'1" x 7'0" (2.47 x 2.15)

With a modern white three piece suite which briefly comprises; walk in shower unit with shower fitted inset. Low level wc and a wash hand hand basin fitted with a mixer tap and a cupboard fitted below. Chrome towel rail, extractor fan.