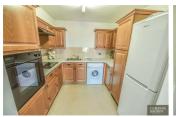

# **KITCHEN**

7'10" x 8'9" (2.39 x 2.68)

Wall and floor units with coordinating work surfaces, integrated oven, electric hob and cooker hood, stainless steel sink plumbed for washing machine, partial tiling to the walls, anti slip flooring.