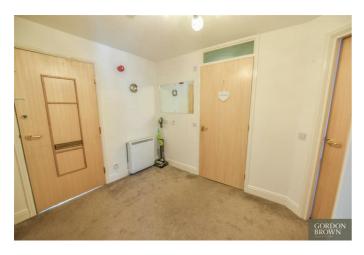

### **COMMUNAL HALLWAY**

Secure entrance leads to communal hallway with lift access or stairs to apartment hallway.

### **APARTMENT HALLWAY**

With two built in cupboards (one housing the tank), electric heater.