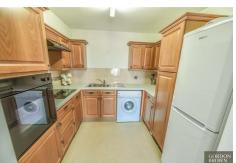

# **KITCHEN**

7'10" x 8'9" (2.39 x 2.68)

Wall and floor units with coordinating work surfaces, integrated oven, electric hob and cooker hood, stainless steel sink plumbed for washing machine, partial tiling to the walls, anti slip flooring.