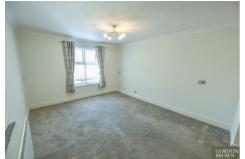

# **DOUBLE BEDROOM ONE**

14'4" x 11'1" (4.37 x 3.38)

Electric heater, window to side. Range of fitted wardrobes with sliding doors.

### **BEDROOM TWO**

11'8" x 6'11" (3.56 x 2.11)

Electric heater, window to side.