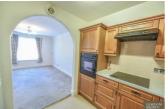

# **KITCHEN**

7'10" x 8'9" (2.39 x 2.68)

Wall and floor units with coordinating work surfaces, integrated oven, electric hob and cooker hood, stainless steel sink plumbed for washing machine, partial tiling to the walls, anti slip flooring.