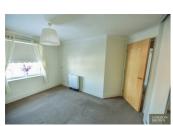

### **BEDROOM TWO**

11'8" x 6'11" (3.56 x 2.11)

Electric heater, window to side.