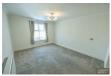

# **DOUBLE BEDROOM ONE**

14'4" x 11'1" (4.37 x 3.38)

Electric heater, window to side. Range of fitted wardrobes with sliding doors.

### **BEDROOM TWO**

11'8" x 6'11" (3.56 x 2.11)

Electric heater, window to side.