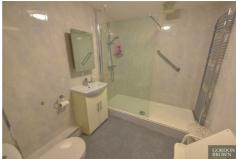

### SHOWER ROOM/WC

8'1" x 7'0" (2.47 x 2.15)

With a modern white three piece suite which briefly comprises; walk in shower unit with shower fitted inset. Low level wc and a wash hand hand basin fitted with a mixer tap and a cupboard fitted below. Chrome towel rail, extractor fan.