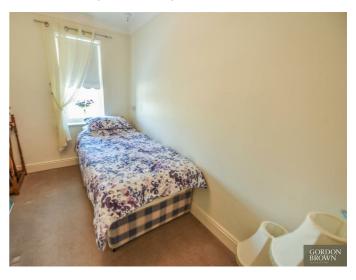

# **DOUBLE BEDROOM ONE**

14'4" x 11'1" (4.37 x 3.38)

Electric heater, window to side. Range of fitted wardrobes with sliding doors.

### **BEDROOM TWO**

11'8" x 6'11" (3.56 x 2.11)

Electric heater, window to side.