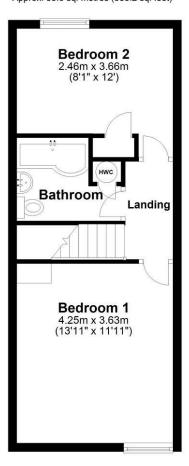

#### First Floor

Approx. 35.6 sq. metres (383.2 sq. feet)

Total area: approx. 72.3 sq. metres (778.6 sq. feet)

This floor plan is not to scale. They are for guidance only and accuracy is not guaranteed. Plan was produced by ADR Energy Assessors Plan produced using PlanUp.