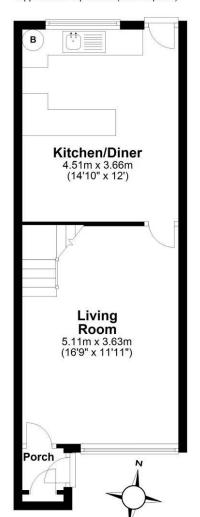

pacious open plan kitchen diner with breakfast bar and space for dining table and chairs with door out to the rear garden. The first floor offers a large double bedroom, a second double bedroom with built in storage and a family bathroom.

Externally, the property is approached by a paved path to the front. To the rear, the fully enclosed garden has a paved patio for seating, area of lawn and garden shed. The off road parking can be found to the rear of the garden. Situated in a quiet residential area, within easy reach of local amenities and walking distance to the town centre.























For more information contact one of our team. Outside office hours via outofhours@mooresestateagents.com 7 days a week until 9pm.

### Ground Floor

Approx. 36.7 sq. metres (395.4 sq. feet)



#### First Floor

Approx. 35.6 sq. metres (383.2 sq. feet)



Total area: approx. 72.3 sq. metres (778.6 sq. feet)

This floor plan is not to scale. They are for guidance only and accuracy is not guaranteed. Plan was produced by ADR Energy Assessors Plan produced using PlanUp.

Moore V Ltd trading as Moores Estate Agents gives notice that: 1. These particulars do not constitute an offer or contract or part thereof. 2. All descriptions, photographs and plans are for guidance only and should not be relied upon as statements or representations of fact. All measurements are approximate and not necessarily to scale. Any prospective purchaser must satisfy themselves of the correctness of the information within the particulars by inspection or otherwise. 3. Moore V Ltd trading as Moores Estate