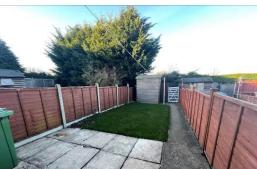

Externally, the property is approached by a paved path to the front. To the rear, the fully enclosed garden has a paved patio for seating, area of lawn and garden shed. The off road parking can be found to the rear of the garden. Situated in a quiet residential area, within easy reach of local amenities and walking distance to the town centre.