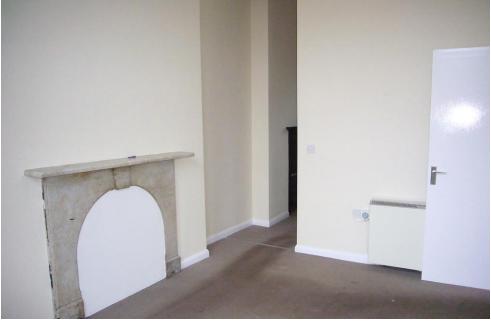

Marble feature fireplace surround and night store heater.

KITCHEN 7'6" x 5'9" (2.29m x 1.75m)

Range of units comprising single drainer sink unit, base units with worktops and wall cupboard. Built-in oven and hob with extractor over. Plumbing for automatic washing machine.