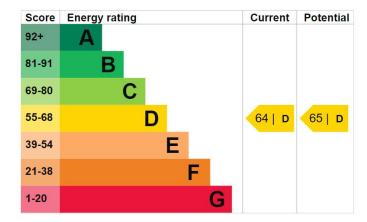

# **ENERGY PERFORMACE GRAPHS**

An Energy Performance Certificate is available to view at the Agent's Offices and the Energy Efficiency Rating and Environmental (CO2) Impact Rating Graphs are shown.