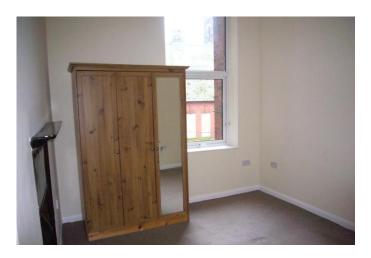

## BEDROOM 11'0" x 9'6" (3.35m x 2.9m)

Original Cast Iron and tiled fireplace and night store heater.