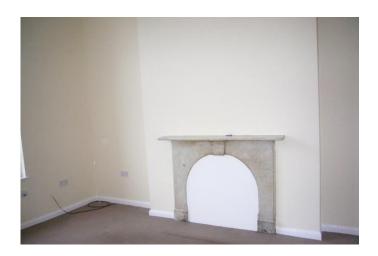

Marble feature fireplace surround and night store heater.

KITCHEN 7'6" x 5'9" (2.29m x 1.75m)

Range of units comprising single drainer sink unit, base units with worktops and wall cupboard. Built-in oven and hob with extractor over. Plumbing for automatic washing machine.