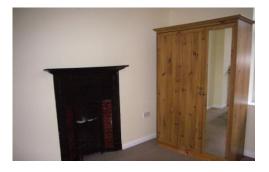

## BEDROOM 11'0" x 9'6" (3.35m x 2.9m)

Original Cast Iron and tiled fireplace and night store heater.