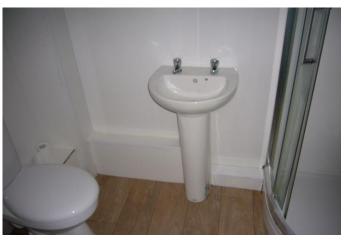

#### SHOWER ROOM

White suite comprising shower cubicle, pedestal wash basin and low flush W.C.