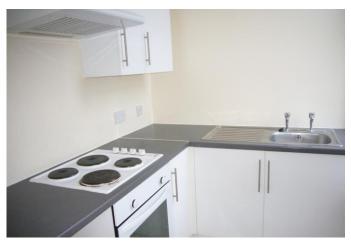

Marble feature fireplace surround and night store heater.

KITCHEN 7'6" x 5'9" (2.29m x 1.75m)

Range of units comprising single drainer sink unit, base units with worktops and wall cupboard. Built-in oven and hob with extractor over. Plumbing for automatic washing machine.