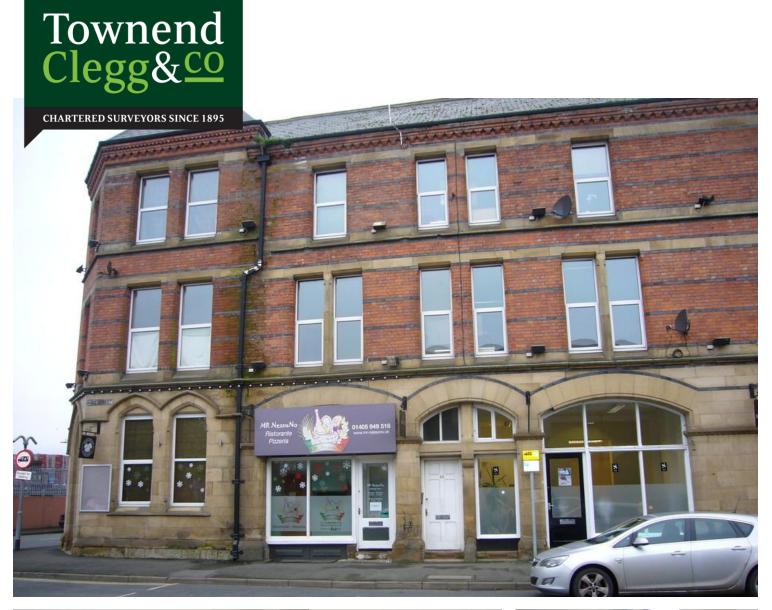

# SITUATION

The property is best approached from the Clock Tower in the centre of Goole by taking North Street from the roundabout and then turning first right into Aire Street. The property will be found on the right hand side.

# THE PROPERTY

This consists of a First Floor Apartment being part of a sympathetic conversion of a large Period building situated close to the centre of Goole and within easy walking distance of all local amenities. The accommodation presently comprises:-