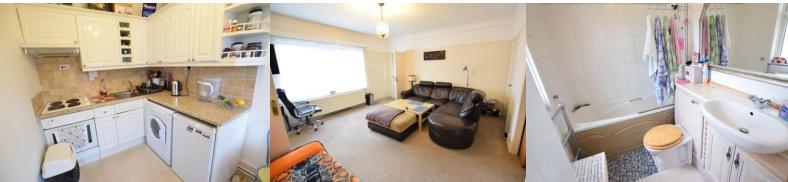

## **Description:**

PINE GRANGE – A purpose built FURNISHED STUDIO apartment located on the second floor (LIFT) of this well maintained building close to both the town centre and the clifftop. Lounge/bedroom, separate and MODERN KITCHEN with electric hob/oven, washing machine, and fridge-freezer. Bathroom with shower over bath, WC, and basin. RENT INCLUDES SEASONAL HEATING & CONSTANT HOT WATER. RESIDENTS' PERMIT PARKING. NO CHILDREN, FULLY MANAGED, AVAILABLE 05/04/2021.