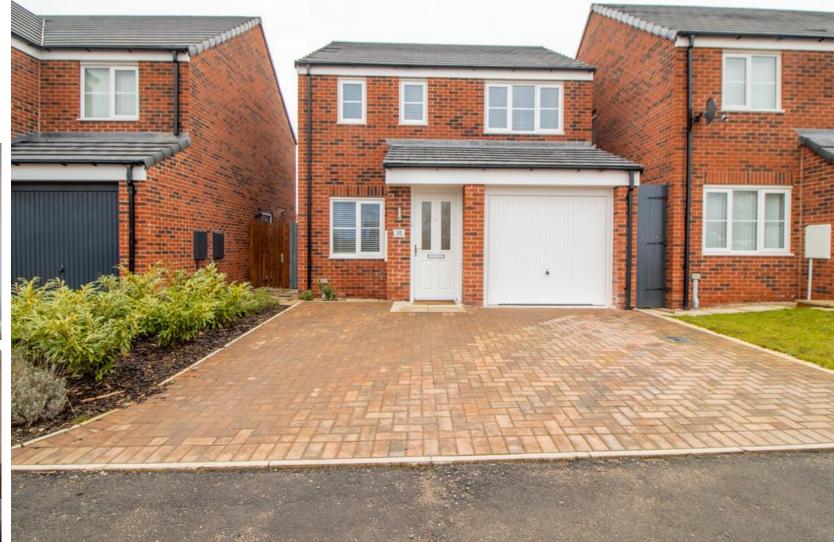

# EXTER NAL

The front of the property overlooks Shire Brook Nature Reserve offering some great walks so close. There is a double width driveway in front of the single garage, then a path leads down the side of the house to the rear garden where you will find a decked area, a patio seating area, border to one side and the rest laid to lawn. The garden is fully enclosed