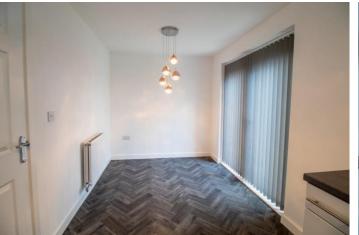

# **KITCHEN/DINER**

7' 6" x 18' 9" (2.31m x 5.73m) At the rear of the house spanning the full width of the property is the kitchen diner. Fitted with a range of wall and floor mounted white gloss units with metal bar style handles and a contrasting grey concrete effect work surface. There is a stainless steel and glass single electric oven, four burner stainless steel gas hob and a stainless steel extractor above. Beautiful grey brick style gloss tiles finish the splashbacks nicely. Beneath the UPVC window to the rear there is a one and a half bowl stainless steel sink and drainer. There is a fully integrated fridge freezer, washer/ dryer and dishwasher. To the opposite end of the room is space a dining table and chairs. There are double white UPVC doors which provide access to the garden.