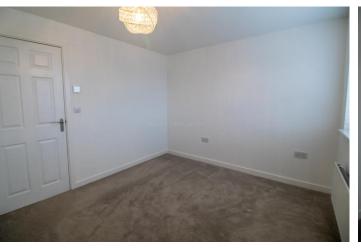

# BEDROOM 2

11' 2" x 8' 8" (3.42m x 2.66m) A good sized double bedroom with built in wardrobes and a UPVC window to the rear.

#### BEDROOM 3

7' 10" x 9' 8" (2.39m x 2.97m) This double room has a UPVC window to the rear.