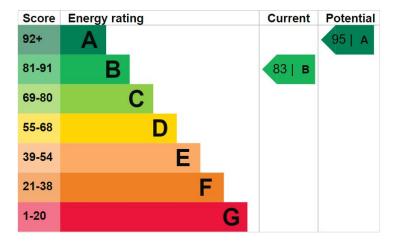

wardrobes and a UPVC window to the rear.

#### BEDROOM 3

7' 10" x 9' 8" (2.39m x 2.97m) This double room has a UPVC window to the rear.

# BATHROOM

Fitted with a white bath with shower over and glass shower screen , there is a white wash hand basin on a white pedestal and a white WC. Modern grey tiling to the splashback and wet areas.

# EXTER NAL

The front of the property overlooks Shire Brook Nature Reserve offering some great walks so close. There is a double width driveway in front of the single garage, then a path leads down the side of the house to the rear garden where you will find a decked area, a patio seating area, border to one side and the rest laid to lawn. The garden is fully enclosed

# VIEWINGS

Viewings can be requested via our website.



Plan produced using PlanUp.



60 High Street, Mosborough, Sheffield, South Yorkshire, S20 5AE butlers.co.uk 0114 247 4433 dave@butlers.co.uk Agents Note: Whilst every care has been taken to prepare these particulars, they are for guidance purposes only. A I measurements are approximate are for general guidance purposes only and whilst every care has been taken to ensure their accuracy, they should not be relied upon and potential buyers/tenants are advised to recheck the measurements