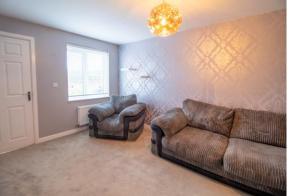

# LOUNGE

16' 2" x 10' 1" (4.93m x 3.09m) With a front facing window this room is a good size and provides a lovely area to relax and unwind.