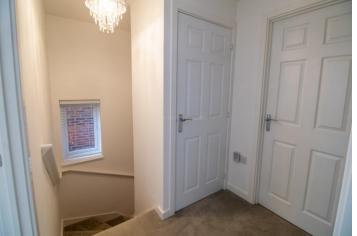

g the full width of the property is the kitchen diner. Fitted with a range of wall and floor mounted white gloss units with metal bar style handles and a contrasting grey concrete effect work surface. There is a stainless steel and glass single electric oven, four burner stainless steel gas hob and a stainless steel extractor above. Beautiful grey brick style gloss tiles finish the splashbacks nicely. Beneath the UPVC window to the rear there is a one and a half bowl stainless steel sink and drainer. There is a fully integrated fridge freezer, washer/ dryer and dishwasher. To the opposite end of the room is space a dining table and chairs. There are double white UPVC doors which provide access to the garden.

# LANDING

Provides access to all bedrooms, the family bathroom and the loft.











#### **BEDROOM 1**

9' 8" x 14' 1" (2.96m x 4.31m) This bedroom has a built in wardobe and twin white UPVC window to the front. There is access to the en-suite and the landing.

# ENSUITE

A very modern en-suite with a glass shower cubicle with white shower tray and chrome fitments. There is a white wash hand basin and white WC all surrounded by modern grey tiling.

# BEDROOM 2

11' 2" x 8' 8" (3.42m x 2.66m) A good sized double bedroom with built in wardrobes and a UPVC window to the rear.

#### BEDROOM 3

7' 10" x 9' 8" (2.39m x 2.97m) This double room has a UPVC window to the rear.

# BATHROOM

Fitted with a white bath with shower over and glass shower screen , there is a white wash hand basin on a white pedestal and a white WC. Modern grey tiling to the splashback and wet areas