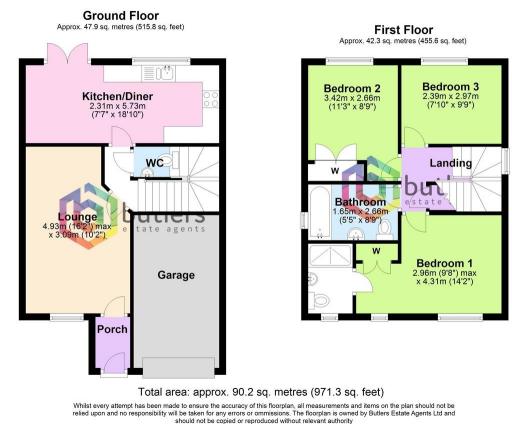

# PORCH

The front door leads you into the porch at the front of the house which provides access to the lounge.

# LOUNGE

16' 2" x 10' 1" (4.93m x 3.09m) With a front facing window this room is a good size and provides a lovely area to relax and unwind.

# WC

A white WC and wash hand basin with grey sparkly walls.

# **KITCHEN/DINER**

7' 6" x 18' 9" (2.31m x 5.73m) At the rear of the house spanning the full width of the property is the kitchen diner. Fitted with a range of wall and floor mounted white gloss units with metal bar style handles and a contrasting grey concrete effect work surface. There is a stainless steel and glass single electric oven, four burner stainless steel gas hob and a stainless steel extractor above. Beautiful grey brick style gloss tiles finish the splashbacks nicely. Beneath the UPVC window to the rear there is a one and a half bowl stainless steel sink and drainer. There is a fully integrated fridge freezer, washer/ dryer and dishwasher. To the opposite end of the room is space a dining table and chairs. There are double white UPVC doors which provide access to the garden.

#### **BEDROOM 1**

9' 8" x 14' 1" (2.96m x 4.31m) This bedroom has a built in wardobe and twin white UPVC window to the front. There is access to the en-suite and the landing.

# ENSUITE

A very modern en-suite with a glass shower cubicle with white shower tray and chrome fitments. There is a white wash hand basin and white WC all surrounded by modern grey tiling.

# BEDROOM 2

11' 2" x 8' 8" (3.42m x 2.66m) A good sized double bedroom with built in wardrobes and a UPVC window to the rear.

#### BEDROOM 3

7' 10" x 9' 8" (2.39m x 2.97m) This double room has a UPVC window to the rear.

# BATHROOM

Fitted with a white bath with shower over and glass shower screen , there is a white wash hand basin on a white pedestal and a white WC. Modern grey tiling to the splashback and wet areas.