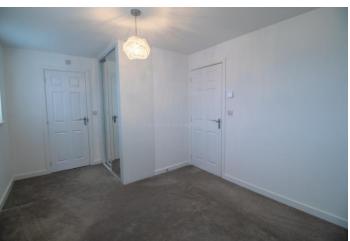

#### **BEDROOM 1**

9' 8" x 14' 1" (2.96m x 4.31m) This bedroom has a built in wardobe and twin white UPVC window to the front. There is access to the en-suite and the landing.