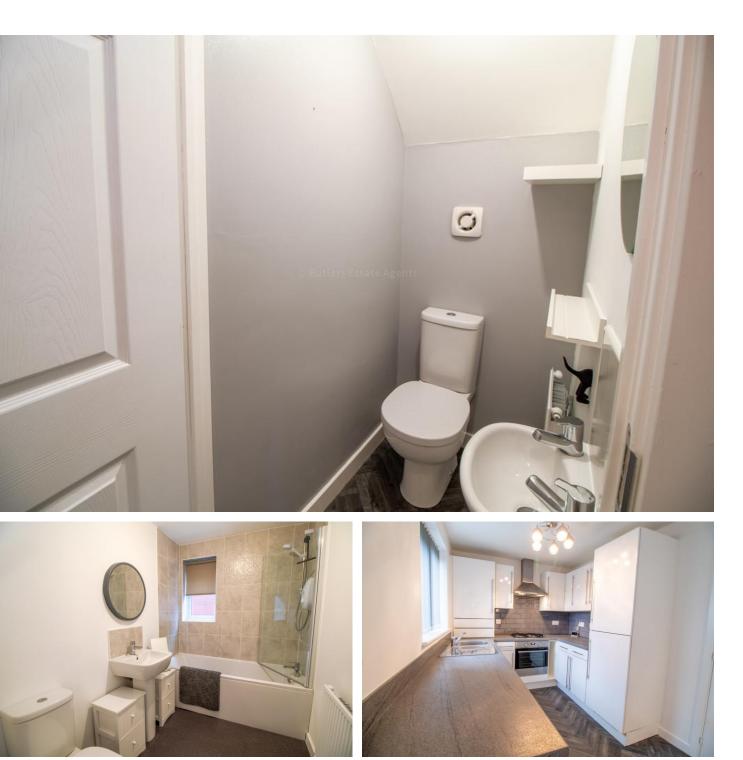

# WC

A white WC and wash hand basin with grey sparkly walls.

# **KITCHEN/DINER**

7' 6" x 18' 9" (2.31m x 5.73m) At the rear of the house spanning the full width of the property is the kitchen diner. Fitted with a range of wall and floor mounted white gloss units with metal bar style handles and a contrasting grey concrete effect work surface. There is a stainless steel and glass single electric oven, four burner stainless steel gas hob and a stainless steel extractor above. Beautiful grey brick style gloss tiles finish the splashbacks nicely. Beneath the UPVC window to the rear there is a one and a half bowl stainless steel sink and drainer. There is a fully integrated fridge freezer, washer/ dryer and dishwasher. To the opposite end of the room is space a dining table and chairs. There are double white UPVC doors which provide access to the garden.

# BATHROOM

Fitted with a white bath with shower over and glass shower screen , there is a white wash hand basin on a white pedestal and a white WC. Modern grey tiling to the splashback and wet areas.