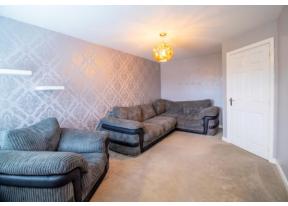

# LOUNGE

16' 2" x 10' 1" (4.93m x 3.09m) With a front facing window this room is a good size and provides a lovely area to relax and unwind.